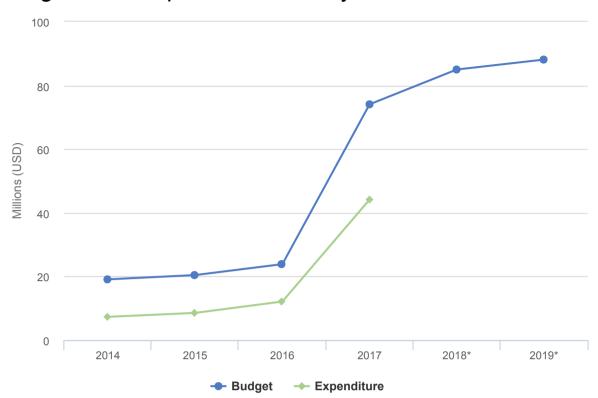

## 2019 Revised Budget for Libya | USD

The following table presents the revised budget for this operation broken down at the objective level. Resource allocation at the objective level is subject to change during the course of the year as the operational situation evolves and priorities shift. The current budget by pillar, reflected in the bottom line of this table, is updated on a monthly basis and is replaced by the final budget at year-end.