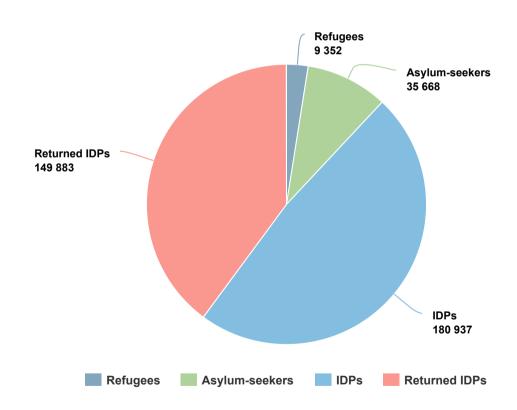

As of October 2018, UNHCR has registered more than 57,600 refugees and asylum-seekers in Libya, with more than 11,000 people registered in 2018 alone. The conditions of refugees and migrants in detention centres remain of grave concern. UNHCR estimates that 5,400 individuals are detained in Libya, out of whom 3,900 are of concern to UNHCR. In addition, there were some 193,600 IDPs and more than 382,200 returnees.