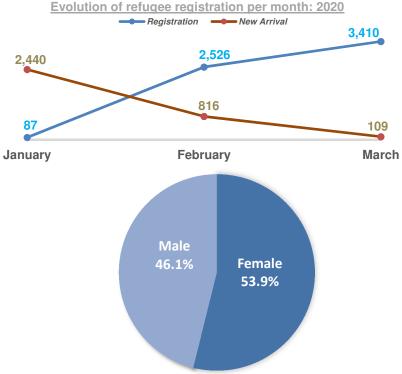

| 13.0%  |
| Cross River        | 19,885 | 16,879 | 36,764 | 63.6%  |
| Imo                | 2      | 4      | 6      | 0.0%   |
| Taraba             | 6,875  | 6,086  | 12,961 | 22.4%  |
| <b>Grand Total</b> | 31,147 | 26,662 | 57,809 | 100.0% |

| Gender | [0-4] | [5-11] | [12-17] | [18-59] | [60 + ] | Total         |
|--------|-------|--------|---------|---------|---------|---------------|
| Female | 4,373 | 6,649  | 4,033   | 14,851  | 1,241   | 31,147        |
| Male   | 4,459 | 6,577  | 3,827   | 11,010  | 789     | 26,662        |
| Total  | 8,832 | 13,226 | 7,860   | 25,861  | 2,030   | <i>57,809</i> |
|        | 15.3% | 22.9%  | 13.6%   | 44.7%   | 3.5%    | 100.0%        |



Note: 594 persons registered as "Not of Concern" from mixed marriage are not counted in this figures.