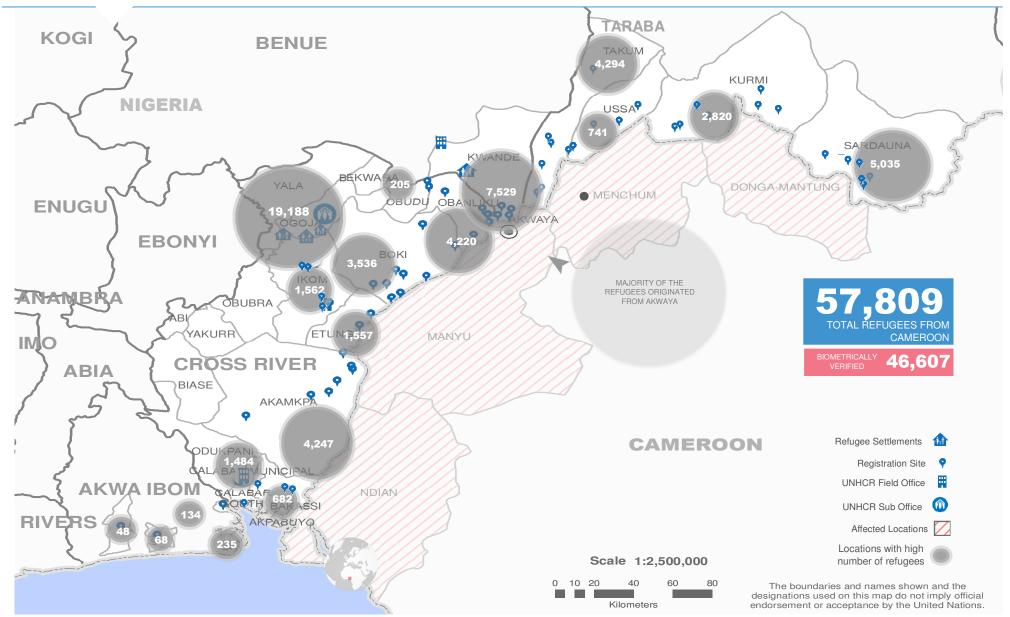

**DISCLAIMER:** The boundaries and names shown and the designations used on this map do not imply official endorsement or acceptance by the United Nations. A technical team has been conducting a thorough review of the information gathered so as to filter out any data discrepancies.

**Total Refugees Individuals** 

**Total Refugees Households** 21,603

57,809

| States             | Female | Male   | Total  | %      |
|--------------------|--------|--------|--------|--------|
| Akwa Ibom          | 299    | 248    | 547    | 0.9%   |
| Benue              | 4,086  | 3,445  | 7,531  | 13.0%  |
| Cross River        | 19,885 | 16,879 | 36,764 | 63.6%  |
| Imo                | 2      | 4      | 6      | 0.0%   |
| Taraba             | 6,875  | 6,086  | 12,961 | 22.4%  |
| <b>Grand Total</b> | 31,147 | 26,662 | 57,809 | 100.0% |