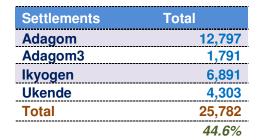

| 13.0%  |
| Cross River        | 19,885 | 16,879 | 36,764 | 63.6%  |
| Imo                | 2      | 4      | 6      | 0.0%   |
| Taraba             | 6,875  | 6,086  | 12,961 | 22.4%  |
| <b>Grand Total</b> | 31,147 | 26,662 | 57,809 | 100.0% |

| Gender | [0-4] | [5-11] | [12-17] | [18-59] | [60 + ] | Total         |
|--------|-------|--------|---------|---------|---------|---------------|
| Female | 4,373 | 6,649  | 4,033   | 14,851  | 1,241   | 31,147        |
| Male   | 4,459 | 6,577  | 3,827   | 11,010  | 789     | 26,662        |
| Total  | 8,832 | 13,226 | 7,860   | 25,861  | 2,030   | <i>57,809</i> |
|        | 15.3% | 22.9%  | 13.6%   | 44.7%   | 3.5%    | 100.0%        |



Note: 594 persons registered as "Not of Concern" from mixed marriage are not counted in this figures.