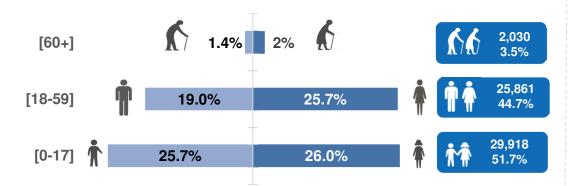

| Gender | [0-4] | [5-11] | [12-17] | [18-59] | [60 + ] | Total         |
|--------|-------|--------|---------|---------|---------|---------------|
| Female | 4,373 | 6,649  | 4,033   | 14,851  | 1,241   | 31,147        |
| Male   | 4,459 | 6,577  | 3,827   | 11,010  | 789     | 26,662        |
| Total  | 8,832 | 13,226 | 7,860   | 25,861  | 2,030   | <i>57,809</i> |
|        | 15.3% | 22.9%  | 13.6%   | 44.7%   | 3.5%    | 100.0%        |