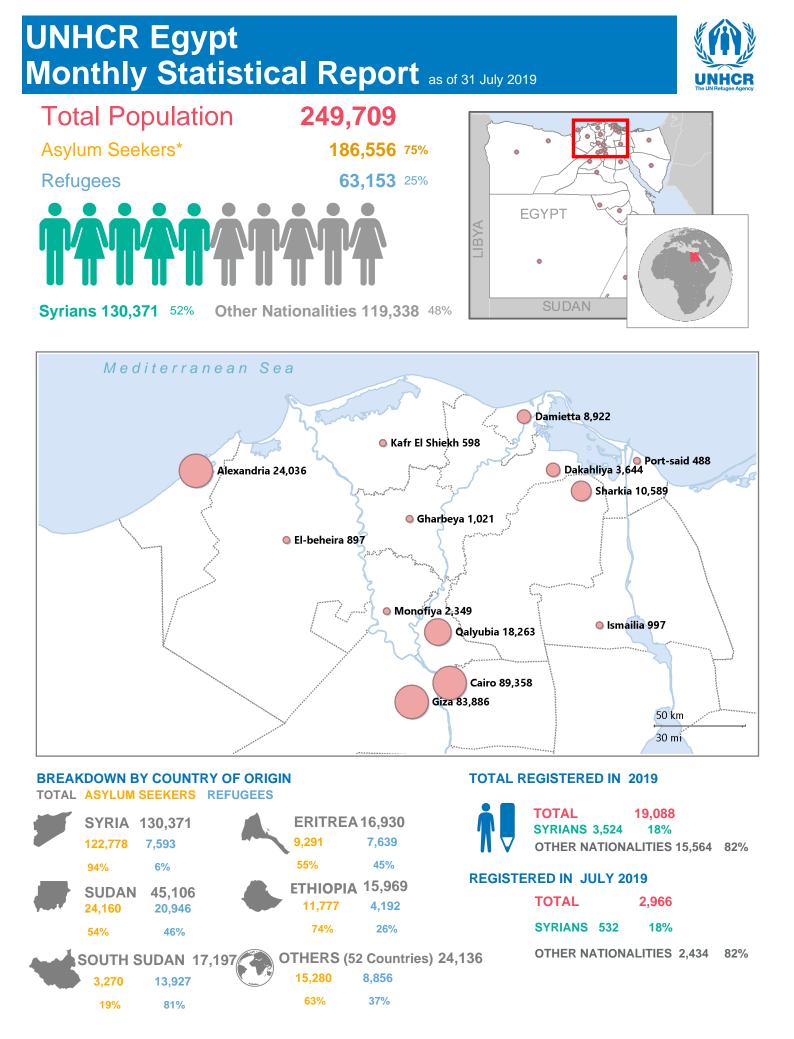

\* All Syrians who approached UNHCR Egypt after 2011 are registered as asylum seekers and do not undergo refugee status determination but are considered as Refugees The boundaries, names shown and the designations used on this map do not imply official endorsement or acceptance by the United Nations

## **Breakdown by Area of Responsibility**

| Governorate       | Syrian | Other   | Total   | Percentage |
|-------------------|--------|---------|---------|------------|
| Cairo Office      |        |         |         |            |
| Cairo             | 22,827 | 66,531  | 89,358  | 35.78%     |
| Giza              | 37,209 | 46,677  | 83,886  | 33.59%     |
| Qalyubia          | 17,800 | 463     | 18,263  | 7.31%      |
| Sharkia           | 10,161 | 428     | 10,589  | 4.24%      |
| Monofiya          | 2,284  | 65      | 2,349   | 0.94%      |
| Suez              | 188    | 856     | 1,044   | 0.42%      |
| Ismailia          | 923    | 74      | 997     | 0.40%      |
| The Red Sea       | 633    | 24      | 657     | 0.26%      |
| Assiut            | 350    | 71      | 421     | 0.17%      |
| Menia             | 401    | 5       | 406     | 0.16%      |
| Fayoum            | 323    | 26      | 349     | 0.14%      |
| Bani Souwaif      | 232    | 33      | 265     | 0.11%      |
| Sohag             | 168    | 17      | 185     | 0.07%      |
| Qena              | 100    | 20      | 120     | 0.05%      |
| Luxor             | 106    | 6       | 112     | 0.04%      |
| Aswan             | 22     | 74      | 96      | 0.04%      |
| South Sinai       | 47     | 18      | 65      | 0.03%      |
| North Sinai       | 25     | 12      | 37      | 0.01%      |
| New Valley        | 4      | 1       | 5       | 0.00%      |
| otal              | 93,803 | 115,401 | 209,204 | 83.78%     |
| Alexandria Office |        |         |         |            |
| Alexandria        | 20,816 | 3,220   | 24,036  | 9.63%      |
| Damietta          | 8,858  | 64      | 8,922   | 3.57%      |
| Dakahliya         | 3,205  | 439     | 3,644   | 1.46%      |
| Gharbeya          | 945    | 76      | 1,021   | 0.41%      |
| Matrouh           | 864    | 35      | 899     | 0.36%      |
| El-beheira        | 832    | 65      | 897     | 0.36%      |
| Kafr El Shiekh    | 565    | 33      | 598     | 0.24%      |
| Port-said         | 483    | 5       | 488     | 0.20%      |
| Total             | 36,568 | 3,937   | 40,505  | 16.22%     |