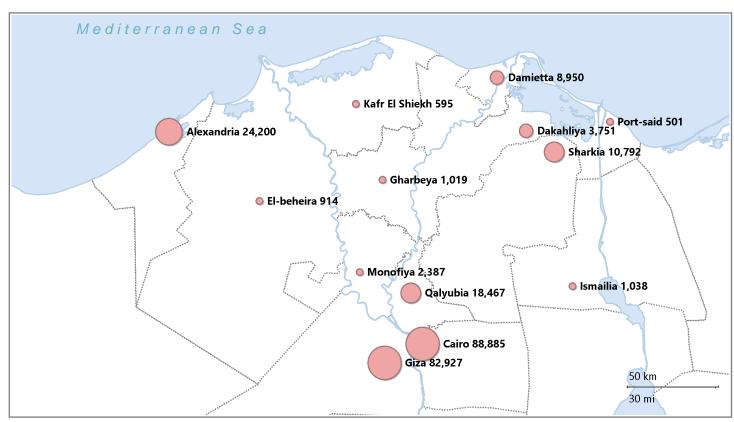

## **Breakdown by Area of Responsibility**

| Governorate       | Syrian | Other   | Total   | Percentage |  |  |
|-------------------|--------|---------|---------|------------|--|--|
| Cairo Office      |        |         |         |            |  |  |
| Cairo             | 23,648 | 65,237  | 88,885  | 35.68%     |  |  |
| Giza              | 37,815 | 45,112  | 82,927  | 33.28%     |  |  |
| Qalyubia          | 18,042 | 425     | 18,467  | 7.41%      |  |  |
| Sharkia           | 10,368 | 424     | 10,792  | 4.33%      |  |  |
| Monofiya          | 2,327  | 60      | 2,387   | 0.96%      |  |  |
| Suez              | 194    | 846     | 1,040   | 0.42%      |  |  |
| Ismailia          | 967    | 71      | 1,038   | 0.42%      |  |  |
| The Red Sea       | 680    | 18      | 698     | 0.28%      |  |  |
| Assiut            | 362    | 76      | 438     | 0.18%      |  |  |
| Menia             | 396    | 5       | 401     | 0.16%      |  |  |
| Fayoum            | 313    | 26      | 339     | 0.14%      |  |  |
| Bani Souwaif      | 234    | 28      | 262     | 0.11%      |  |  |
| Sohag             | 182    | 17      | 199     | 0.08%      |  |  |
| Qena              | 103    | 20      | 123     | 0.05%      |  |  |
| Luxor             | 101    | 6       | 107     | 0.04%      |  |  |
| Aswan             | 22     | 71      | 93      | 0.04%      |  |  |
| South Sinai       | 58     | 18      | 76      | 0.03%      |  |  |
| North Sinai       | 24     | 12      | 36      | 0.01%      |  |  |
| New Valley        | 4      | 1       | 5       | 0.00%      |  |  |
| Total             | 95,840 | 112,473 | 208,313 | 83.61%     |  |  |
| Alexandria Office |        |         |         |            |  |  |
| Alexandria        | 20,966 | 3,234   | 24,200  | 9.71%      |  |  |
| Damietta          | 8,887  | 63      | 8,950   | 3.59%      |  |  |
| Dakahliya         | 3,305  | 446     | 3,751   | 1.51%      |  |  |
| Gharbeya          | 945    | 74      | 1019    | 0.41%      |  |  |
| El-beheira        | 850    | 64      | 914     | 0.37%      |  |  |
| Matrouh           | 862    | 38      | 900     | 0.36%      |  |  |
| Kafr El Shiekh    | 562    | 33      | 595     | 0.24%      |  |  |
| Port-said         | 496    | 5       | 501     | 0.20%      |  |  |
| Total             | 36,873 | 3,957   | 40,830  | 16.39%     |  |  |