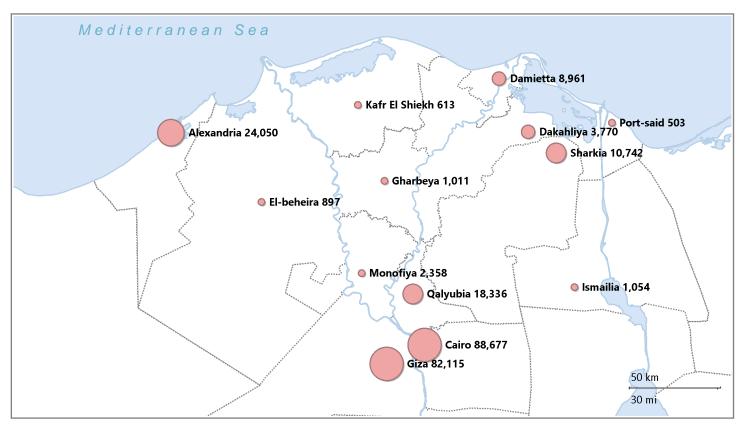

## **Breakdown by Area of Responsibility**

| Governorate       | Syrian | Other   | Total   | Percentage |  |  |
|-------------------|--------|---------|---------|------------|--|--|
| Cairo Office      |        |         |         |            |  |  |
| Cairo             | 23,485 | 65,192  | 88,677  | 35.80%     |  |  |
| Giza              | 37,836 | 44,279  | 82,115  | 33.15%     |  |  |
| Qalyubia          | 17,888 | 448     | 18,336  | 7.40%      |  |  |
| Sharkia           | 10,306 | 436     | 10,742  | 4.34%      |  |  |
| Monofiya          | 2,287  | 71      | 2,358   | 0.95%      |  |  |
| Ismailia          | 983    | 71      | 1,054   | 0.43%      |  |  |
| Suez              | 190    | 845     | 1,035   | 0.42%      |  |  |
| The Red Sea       | 672    | 17      | 689     | 0.28%      |  |  |
| Assiut            | 353    | 76      | 429     | 0.17%      |  |  |
| Menia             | 385    | 5       | 390     | 0.16%      |  |  |
| Fayoum            | 316    | 20      | 336     | 0.14%      |  |  |
| Bani Souwaif      | 195    | 28      | 223     | 0.09%      |  |  |
| Sohag             | 175    | 17      | 192     | 0.08%      |  |  |
| Qena              | 102    | 20      | 122     | 0.05%      |  |  |
| Luxor             | 106    | 6       | 112     | 0.05%      |  |  |
| Aswan             | 23     | 61      | 84      | 0.03%      |  |  |
| South Sinai       | 58     | 24      | 82      | 0.03%      |  |  |
| North Sinai       | 24     | 12      | 36      | 0.01%      |  |  |
| New Valley        | 4      | 1       | 5       | 0.00%      |  |  |
| Total             | 95,388 | 111,629 | 207,017 | 83.57%     |  |  |
| Alexandria Office |        |         |         |            |  |  |
| Alexandria        | 20,842 | 3,208   | 24,050  | 9.71%      |  |  |
| Damietta          | 8,905  | 56      | 8,961   | 3.62%      |  |  |
| Dakahliya         | 3,315  | 455     | 3,770   | 1.52%      |  |  |
| Gharbeya          | 942    | 69      | 1011    | 0.41%      |  |  |
| Matrouh           | 864    | 38      | 902     | 0.36%      |  |  |
| El-beheira        | 840    | 57      | 897     | 0.36%      |  |  |
| Kafr El Shiekh    | 573    | 40      | 613     | 0.25%      |  |  |
| Port-said         | 496    | 7       | 503     | 0.20%      |  |  |
| Total             | 36,777 | 3,930   | 40,707  | 16.43%     |  |  |