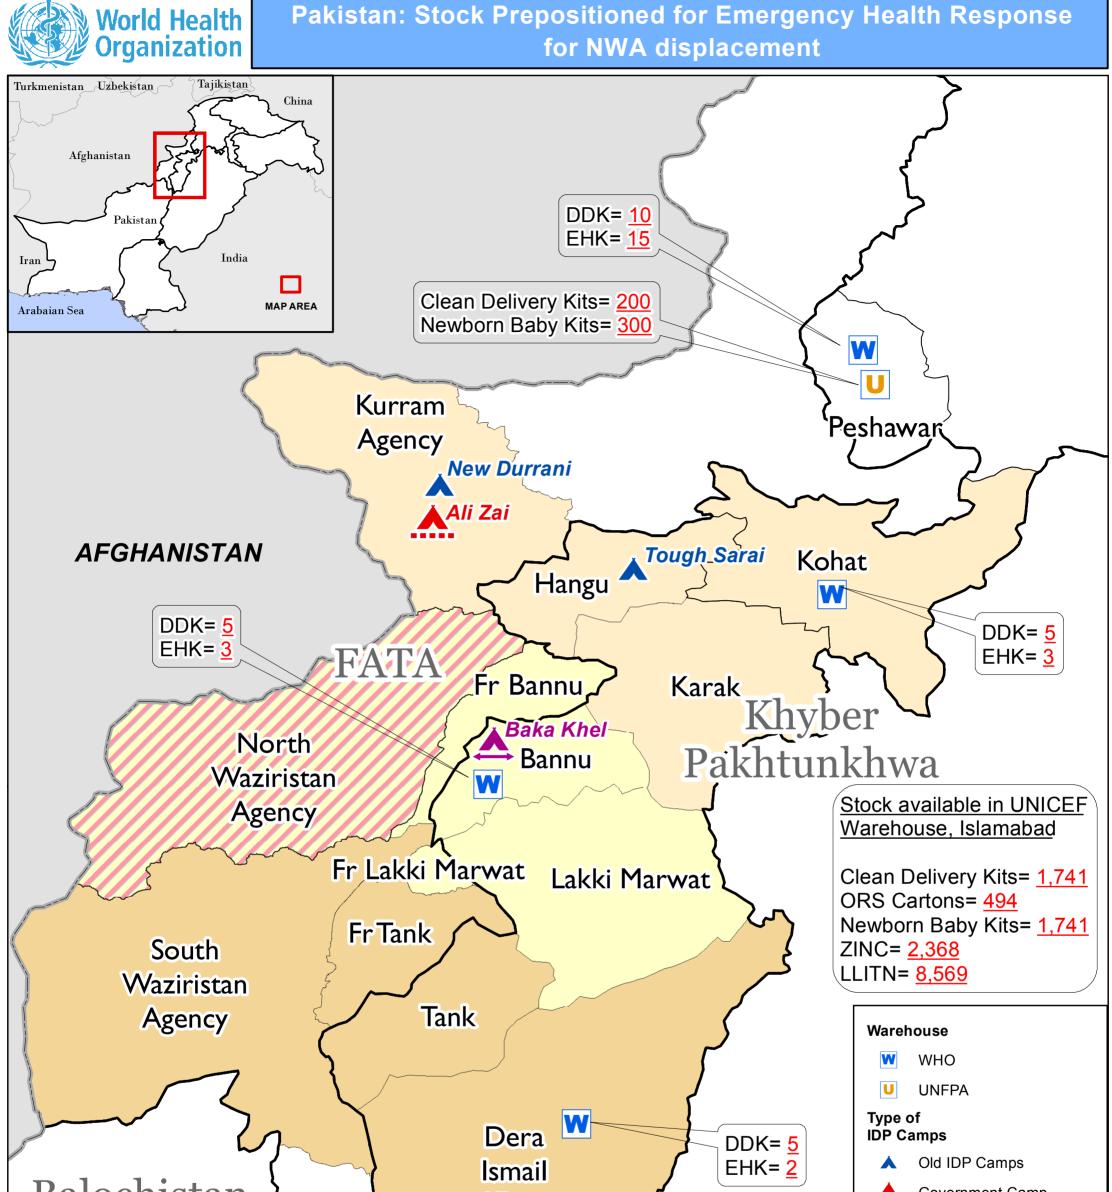

| Balochistar                 |                               | Khan                                                                                                                                                                                                                                                                                                                                                                                                                                              | Government Camp                        |
|-----------------------------|-------------------------------|---------------------------------------------------------------------------------------------------------------------------------------------------------------------------------------------------------------------------------------------------------------------------------------------------------------------------------------------------------------------------------------------------------------------------------------------------|----------------------------------------|
|                             | Fr S                          |                                                                                                                                                                                                                                                                                                                                                                                                                                                   | 📥 GovernmentTransit Camp               |
|                             | D.i.khan                      | \$                                                                                                                                                                                                                                                                                                                                                                                                                                                | Conflict Area                          |
| Item                        | Covered Population            |                                                                                                                                                                                                                                                                                                                                                                                                                                                   | Coverage from WHO<br>various Warehouse |
| DDK- Diarrhoeal Disease Kit | 500 interventions per kit     | لحسمي                                                                                                                                                                                                                                                                                                                                                                                                                                             | Bannu Warehouse                        |
| EHK- Emergency Health Kit   | 9,000 popultaionper kit       |                                                                                                                                                                                                                                                                                                                                                                                                                                                   | D I Khan Warehouse                     |
| Clean Delivery Kit          | 1 intervention per kit        |                                                                                                                                                                                                                                                                                                                                                                                                                                                   | Kohat Warehouse                        |
| New Born Baby kit           | 1 intervention per kit        | Punjab                                                                                                                                                                                                                                                                                                                                                                                                                                            |                                        |
| ORS                         | 10 Sachet per person          |                                                                                                                                                                                                                                                                                                                                                                                                                                                   | National Boundary                      |
| ZINC                        | 15 tablets per person         |                                                                                                                                                                                                                                                                                                                                                                                                                                                   | District Boundary                      |
| LLITN                       | 1 LLITN unit per family       |                                                                                                                                                                                                                                                                                                                                                                                                                                                   | Province Boundary                      |
| WHO- Pakistan               | ww.emro.who.int/countries/pak | The boundaries and names shown and the designations used on this map do not impl<br>the expression of any opinion whatsoever on the part of the World Health Organization<br>concerning the legal status of any country, territory, city or area or of its authorities<br>or concerning the delimitation of its frontiers or boundaries.<br>Dotted lines on maps represent approximate border lines for which there may not yet be full agreement | MHO Map Num: WHO-KP-1556               |