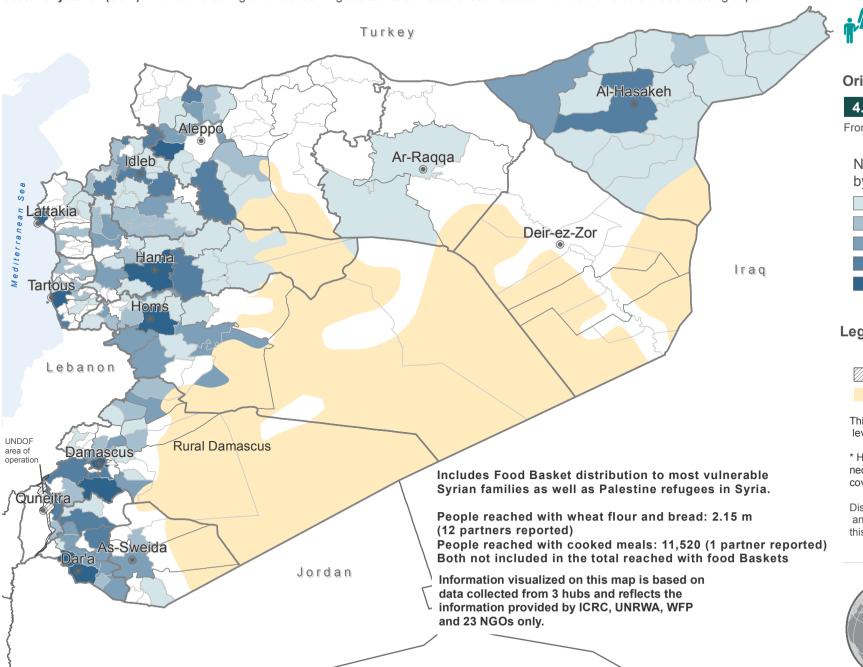

## Syrian Arab Republic: Whole of Syria Food Security - Sector Objective 1 (May 2015)

This map reflects the number of people reached with **Food Baskets** against the 2015 **Strategic Response Plan** (SRP) for Syrian Arab Republic as part of Strategic Objective 2 **Sector Objective 1(SO 1)**: Provide life-saving and life sustaining assistance to meet the food needs of the most vulnerable crisis affected groups.

Total beneficiaries reached with Food Basket (monthly Family Food Ration)

## Origin of assistance

4.513 m 1.782 m

From within Syria

From neighbouring countries

Number of Food Basket Beneficiaries by Sub District

< 10,000

10,001 - 20,000

20,001 - 50,000

50,001 - 100,000

> 100,000

## Legend

Governorate Capital

UNDOF Administered Area

Areas with no or limited population

This map is based on available data at sub-district level.

\* Humanitarian reach to a sub-district does not necessarily imply full geographical coverage or coverage of all the needs within the sub-district.

Disclaimers: The boundaries and names shown and the designations used on this map do not imply official endorsment.