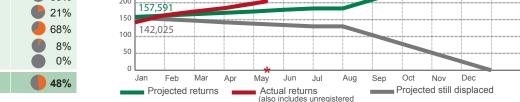

## Number of families returned since 16 March 2015<sup>1</sup>

| Location | This week | Jan-May | Total<br>Return | Total<br>Remain | % Female headed Household in Returns | % Return    |
|----------|-----------|---------|-----------------|-----------------|--------------------------------------|-------------|
| Khyber   | 0         | 8,443   | 74,712          | 12,439          | 22%                                  | 86%         |
| NWA      | 1,218     | 7,170   | 40,071          | 63,931          | 5%                                   | 39%         |
| SWA      | 845       | 3,714   | 13,579          | 51,976          | 20%                                  | <b>2</b> 1% |
| Kurram   | 242       | 13,007  | 16,045          | 7,525           | 19%                                  | 68%         |
| Orakzai  | 26        | 1,239   | 1,939           | 21,252          | 18%                                  | <b>8</b> %  |
| FR Tank  | 0         | 0       | 0               | 322             | 0%                                   | 0%          |
| Total    | 2,331     | 33,573  | 146,346         | 157,445         | 17%                                  | 48%         |

<sup>1</sup>Registered families

Creation date: 17 May 2016

203,693

Phase-3

female-headed households\*

Progress of FATA returns in 2016

Phase-4 & 5

312,567