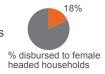

## Number of families returned since 16 March 2015<sup>1</sup>

| Location | This week | Jan-May | Total<br>Return | Total<br>Remain | % Female headed Household in Returns | % Return    |
|----------|-----------|---------|-----------------|-----------------|--------------------------------------|-------------|
| Khyber   | 0         | 8,443   | 74,712          | 12,439          | 22%                                  | 86%         |
| NWA      | 1,218     | 7,170   | 40,071          | 63,931          | 5%                                   | 39%         |
| SWA      | 845       | 3,714   | 13,579          | 51,976          | 20%                                  | <b>2</b> 1% |
| Kurram   | 242       | 13,007  | 16,045          | 7,525           | 19%                                  | 68%         |
| Orakzai  | 26        | 1,239   | 1,939           | 21,252          | 18%                                  | <b>8</b> %  |
| FR Tank  | 0         | 0       | 0               | 322             | 0%                                   | 0%          |
| Total    | 2,331     | 33,573  | 146,346         | 157,445         | 17%                                  | 48%         |