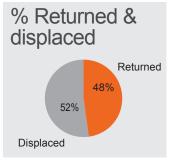

**Families** remaining in displacement

157,445

Total returned

17%

Returns continue at a regular pace with 2,331 families returning during the week of 6 to 12 May. As before, the bulk of returns are to North Waziristan and South Waziristan Agencies. Twenty six families have returned to Orakzai in the past week, concluding this phase of Orakzai returns. The next two phases of Orakzai returns will address the remaining 21,252 families, although exact dates for these returns have not yet been announced. The current phase of Kurram returns has also concluded. The next phase will begin following further denotifications within Kurram.

## Number of families returned since 16 March 2015<sup>1</sup>

| Location | This week | Jan-May | Total<br>Return | Total<br>Remain | % Female headed Household in Returns | % Return    |
|----------|-----------|---------|-----------------|-----------------|--------------------------------------|-------------|
| Khyber   | 0         | 8,443   | 74,712          | 12,439          | 22%                                  | 86%         |
| NWA      | 1,218     | 7,170   | 40,071          | 63,931          | 5%                                   | 39%         |
| SWA      | 845       | 3,714   | 13,579          | 51,976          | 20%                                  | <b>2</b> 1% |
| Kurram   | 242       | 13,007  | 16,045          | 7,525           | 19%                                  | 68%         |
| Orakzai  | 26        | 1,239   | 1,939           | 21,252          | 18%                                  | <b>8</b> %  |
| FR Tank  | 0         | 0       | 0               | 322             | 0%                                   | 0%          |
| Total    | 2,331     | 33,573  | 146,346         | 157,445         | 17%                                  | 48%         |