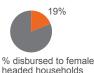

## Number of families returned since 16 March 2015<sup>1</sup>

| Location | This week | Jan-May | Total<br>Return | Total<br>Remain | % Female headed Household in Returns | % Return    |
|----------|-----------|---------|-----------------|-----------------|--------------------------------------|-------------|
| Khyber   | 0         | 8,443   | 74,712          | 12,439          | 22%                                  | 86%         |
| NWA      | 1,218     | 7,170   | 40,071          | 63,931          | 5%                                   | 39%         |
| SWA      | 845       | 3,714   | 13,579          | 51,976          | 20%                                  | <b>2</b> 1% |
| Kurram   | 242       | 13,007  | 16,045          | 7,525           | 19%                                  | 68%         |
| Orakzai  | 26        | 1,239   | 1,939           | 21,252          | 18%                                  | <b>8</b> %  |
| FR Tank  | 0         | 0       | 0               | 322             | 0%                                   | 0%          |
| Total    | 2,331     | 33,573  | 146,346         | 157,445         | 17%                                  | 48%         |