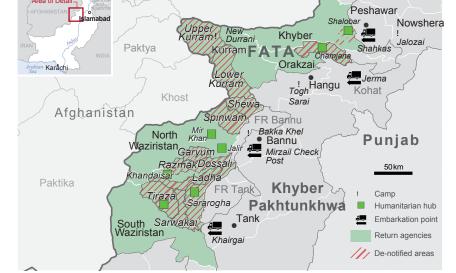

## Pakistan: FATA Return Weekly Snapshot (from 6 to 12 May 2016)

**Families** returned this week

2,331

Families returned in 2016

33,573

**Families** returned total\*

146,346

\* since 16 March 2015

**Families** remaining in displacement

157,445

Total returned

17%

Returns continue at a regular pace with 2,331 families returning during the week of 6 to 12 May. As before, the bulk of returns are to North Waziristan and South Waziristan Agencies. Twenty six families have returned to Orakzai in the past week, concluding this phase of Orakzai returns. The next two phases of Orakzai returns will address the remaining 21,252 families, although exact dates for these returns have not yet been announced. The current phase of Kurram returns has also concluded. The next phase will begin following further denotifications within Kurram.

## Number of families returned since 16 March 2015<sup>1</sup>

| Location | This week | Jan-May | Total<br>Return | Total<br>Remain | % Female headed Household in Returns | % Return    |
|----------|-----------|---------|-----------------|-----------------|--------------------------------------|-------------|
| Khyber   | 0         | 8,443   | 74,712          | 12,439          | 22%                                  | 86%         |
| NWA      | 1,218     | 7,170   | 40,071          | 63,931          | 5%                                   | 39%         |
| SWA      | 845       | 3,714   | 13,579          | 51,976          | 20%                                  | <b>2</b> 1% |
| Kurram   | 242       | 13,007  | 16,045          | 7,525           | 19%                                  | 68%         |
| Orakzai  | 26        | 1,239   | 1,939           | 21,252          | 18%                                  | <b>8</b> %  |
| FR Tank  | 0         | 0       | 0               | 322             | 0%                                   | 0%          |
| Total    | 2,331     | 33,573  | 146,346         | 157,445         | 17%                                  | 48%         |