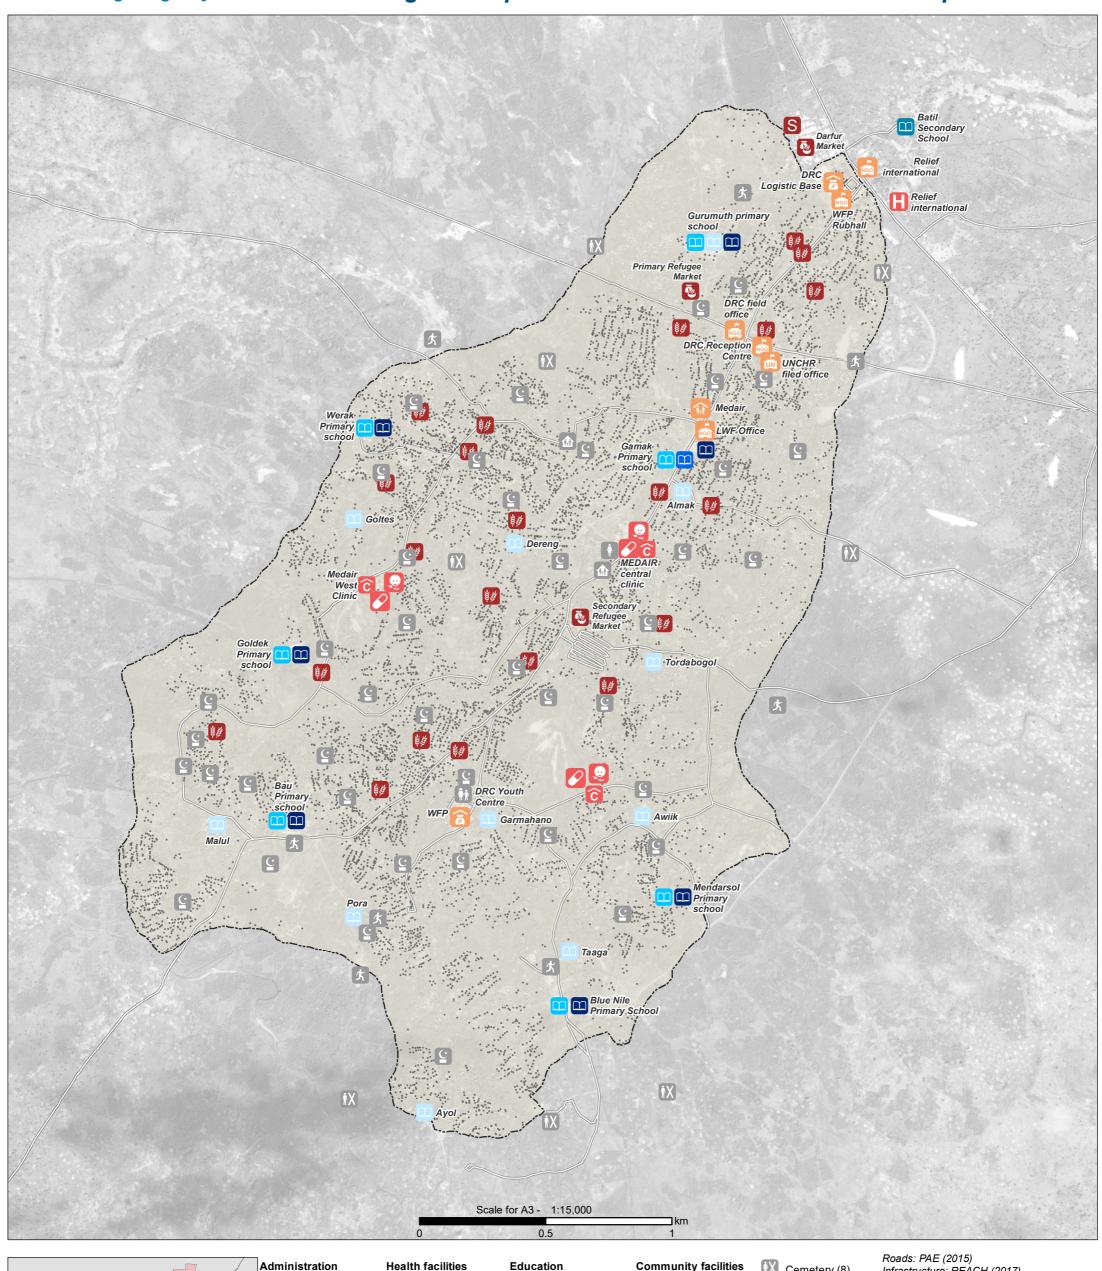

## NHCR SOUTH SUDAN – Upper Nile – Maban County The UN Refugee Agency Yusuf Batil Refugee Camp - General Infrastructure - As of 28 September 2017

Administration UNHCR field office

NGO office (5)

Warehouse (2)

office (1)

Hospital (1)

Health center (3)

Nutrition center (3) Site management

Pharmacy (3)

Education ECD (11)

Secondary school

AEP (Accelerated

Education

Program) (1)

Training center (7)

Community facilities M All (2) Primary school (7)

Women center (1)

Mosque (42)

Sport center (8)

Marketplace (3) Youth center (1)

Grinding Mill (25) Slaughterhouse (1)

Cemetery (8)

Shelter location (9,722)Road

boundary)

Camp boundary [\_\_\_](Unofficial

Roads: PAE (2015) Infrastructure: REACH (2017) Shelter points: (UNOSAT as of 17/02/2013) Satellite Imagery: Pléiades from 31 October Copyright: ©CNES 2017