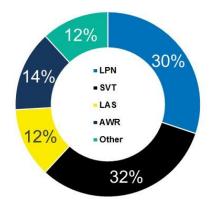

Submissions by category (cases)

LPN = Legal and Physical Protection Needs; SVT = Survivorsof-Violence-and-Torture; AWR = Women-and-Girls-at-Risk; LAS = Lack of Foreseeable Alternative Durable Solutions.