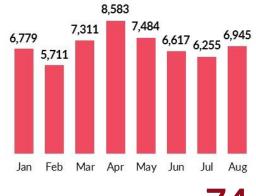

\*\* Departure figures reported by UNHCR may not match resettlement statistics published by States as Government figures may include submissions received outside of UNHCR resettlement processes.

UNHCR resettlement submissions

# 74

Number of UNHCR operations submitting refugees

**43,978** Departures

28 States accepting UNHCR submissions

> 17% Urgent/emergency submissions

50% % women and girls submitted

52%

% children submitted