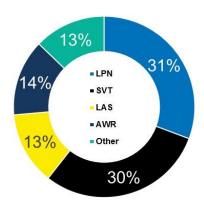

16%

Urgent/emergency submissions

49%

% women and girls submitted

53%

% children submitted

Submissions by category (cases)

LPN = Legal and Physical Protection Needs; SVT = Survivors of-Violence-and-Torture; AWR = Women-and-Girls-at-Risk; LAS = Lack of Foreseeable Alternative Durable Solutions.