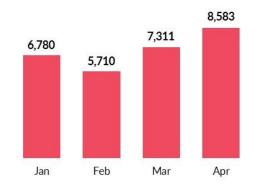

28,384

**UNHCR** resettlement submissions

64

Number of UNHCR operations submitting refugees

19,874

Departures

24

States accepting UNHCR submissions