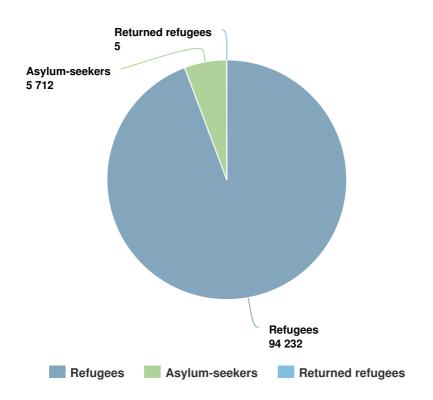

# People of Concern

#### **DECREASE IN**

1 % 2016

| 2016 | 99,949  |
|------|---------|
| 2015 | 100,775 |
| 2014 | 99,005  |