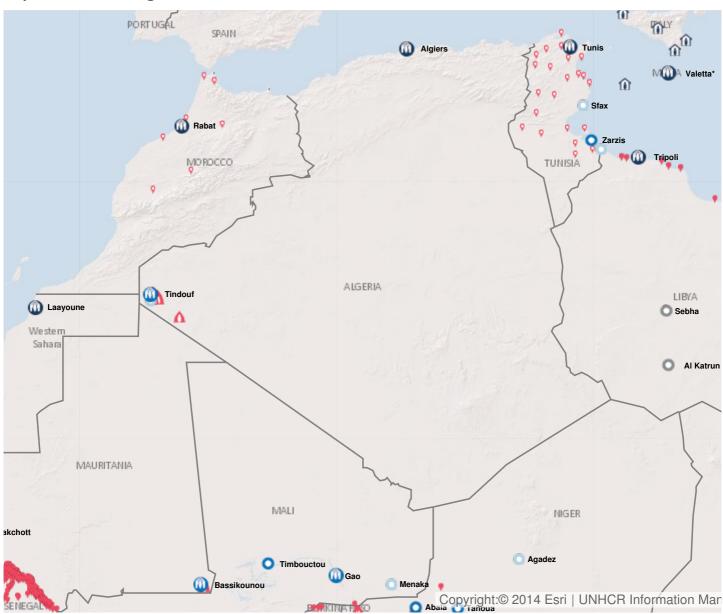

### 2018 Planning summary

Downloaded on 16/11/2017

## Operation: Algeria



Latest update of camps and office locations 21 Nov 2016.

# People of Concern

#### **DECREASE IN**

1 % 2016

| 2016 | 99,949  |
|------|---------|
| 2015 | 100,775 |
| 2014 | 99,005  |



# Budgets and Expenditure for Algeria



#### Plan Overview

2018 information for this operation will be available shortly.

## 2018 Original Budget for Algeria | USD

The following table presents the original budget for this operation broken down at the objective level. Resource allocation at the objective level is subject to change during the course of the year as the operational situation evolves and priorities shift.

|                                             |          | Pillar 1<br>Refugee programme | Total     |
|---------------------------------------------|----------|---------------------