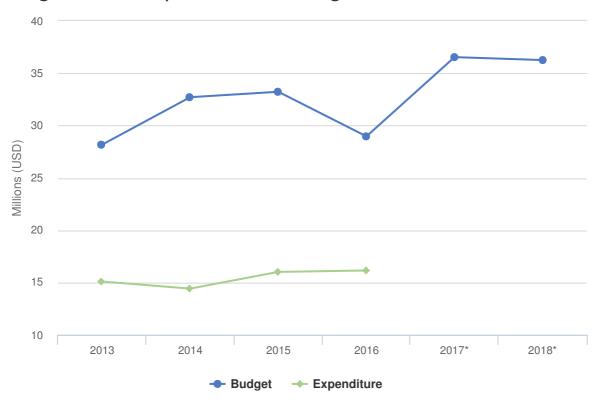

# Budgets and Expenditure for Algeria

## 2018 Original Budget for Algeria | USD

The following table presents the original budget for this operation broken down at the objective level. Resource allocation at the objective level is subject to change during the course of the year as the operational situation evolves and priorities shift.