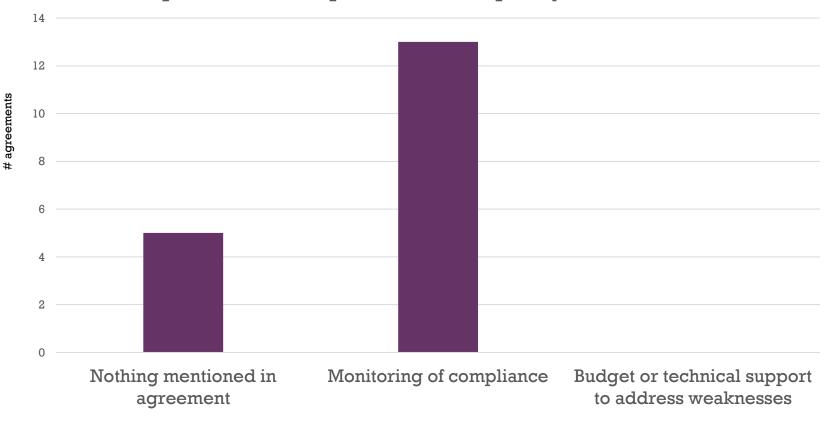

# *"Telling you your weakness is one thing. Helping you out is something different."*

# Institutional Capacity

What risk mitigation/capacity strengthening support was provided in response to the capacity assessment