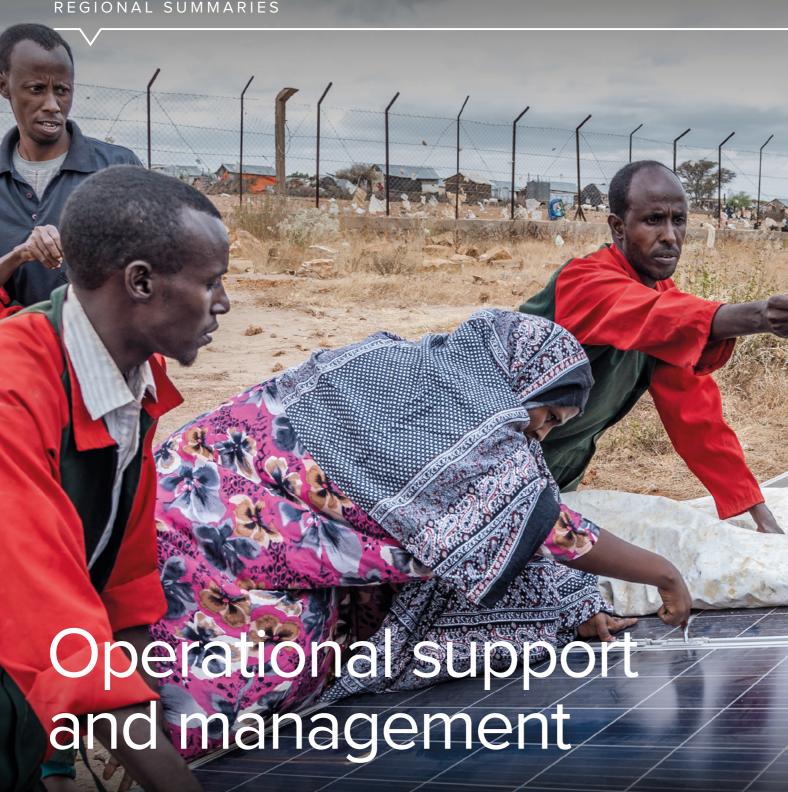

UNHCR/Diana Diaz

Technicians from the refugee and host community repair a broken solar panel in Buramino camp, Ethiopia.