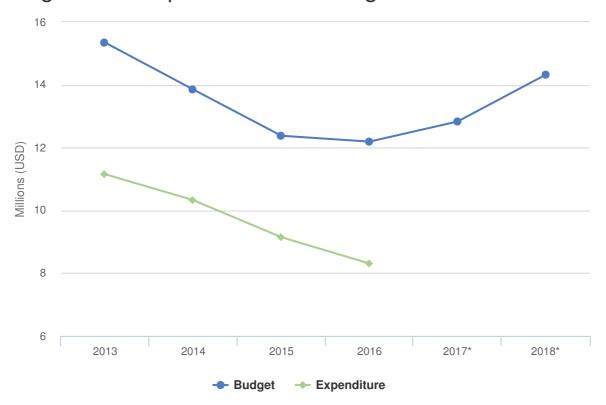

# 2018 Planning summary

Downloaded on 2/12/2017

# Subregion: East Asia and the Pacific

| Australia | China (including Hong Kong and Macao Special Administrative Regions) | Japan | New Zealand | Pacific Island States | Papua New Guinea | Republic of Korea |



Latest update of camps and office locations 21 Nov 2016.

# Budgets and Expenditure in Subregion East Asia and the Pacific



# People of Concern - 2018 [projected]



# 2018 Budget for East Asia and the Pacific | USD

| Operation                    | Pillar 1<br>Refugee<br>programme | Pillar 2<br>Stateless<br>programme | Pillar 3<br>Reintegration<br>projects | Pillar 4<br>IDP<br>projects | Total      |
|------------------------------|----------------------------------|------------------------------------|---------------------------------------|-----------------------------|------------|
| Australia Regional<br>Office | 3,055,019                        | 19,472                             | 0                                     | 0                           | 3,074,491  |
| China                        | 4,715,880                        | 140,770                            | 0