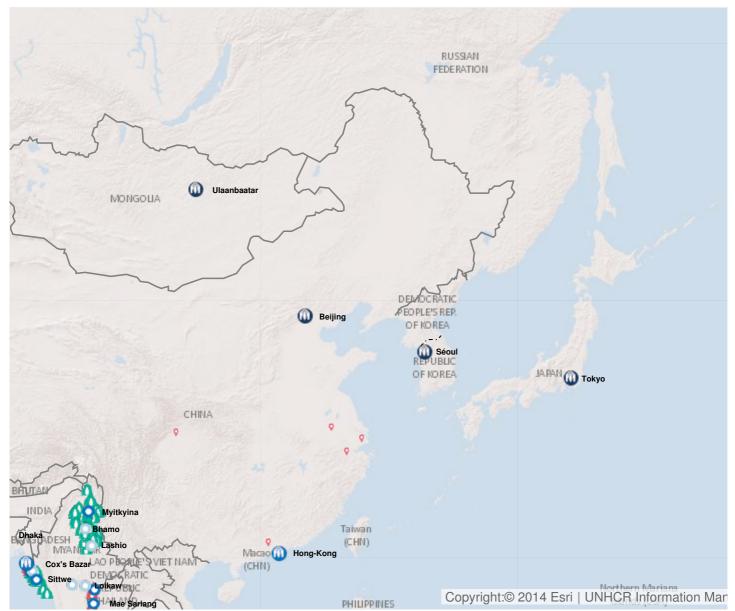

# 2018 Planning summary

Downloaded on 2/12/2017

# Subregion: East Asia and the Pacific

| Australia | China (including Hong Kong and Macao Special Administrative Regions) | Japan | New Zealand | Pacific Island States | Papua New Guinea | Republic of Korea |



Latest update of camps and office locations 21 Nov 2016.

# Budgets and Expenditure in Subregion East Asia and the Pacific



# People of Concern - 2018 [projected]



# 2018 Budget for East Asia and the Pacific | USD

| Operation                    | Pillar 1<br>Refugee<br>programme | Pillar 2<br>Stateless<br>programme | Pillar 3<br>Reintegration<br>projects | Pillar 4<br>IDP<br>projects | Total      |
|------------------------------|----------------------------------|------------------------------------|---------------------------------------|-----------------------------|------------|
| Australia Regional<br>Office | 3,055,019                        | 19,472                             | 0                                     | 0                           | 3,074,491  |
| China