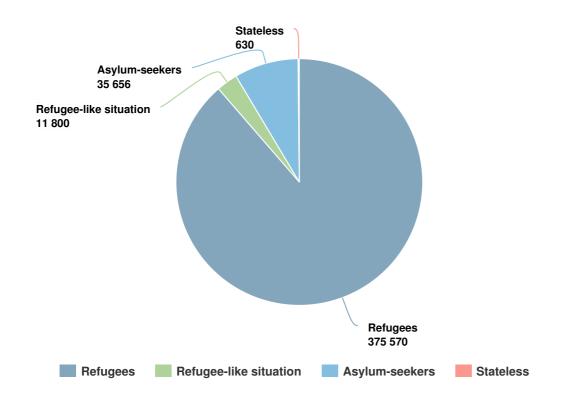

# 2018 Planning summary

Downloaded on 2/12/2017

# Subregion: East Asia and the Pacific

| Australia | China (including Hong Kong and Macao Special Administrative Regions) | Japan | New Zealand | Pacific Island States | Papua New Guinea | Republic of Korea |



Latest update of camps and office locations 21 Nov 2016.

# Budgets and Expenditure in Subregion East Asia and the Pacific



# People of Concern - 2018 [projected]



# 2018 Budget for East Asia and the Pacific | USD

| Operation                    | Pillar 1<br>Refugee<br>programme | Pillar 2<br>Stateless<br>programme | Pillar 3<br>Reintegration<br>projects | Pillar 4<br>IDP<br>projects | Total      |
|------------------------------|----------------------------------|------------------------------------|---------------------------------------|-----------------------------|------------|
| Australia Regional<br>Office | 3,055,019                        | 19,472                             | 0                                     | 0                           | 3,074,491  |
| China                        | 4,715,880                        | 140,770                            | 0                                     | 0                           | 4,856,65