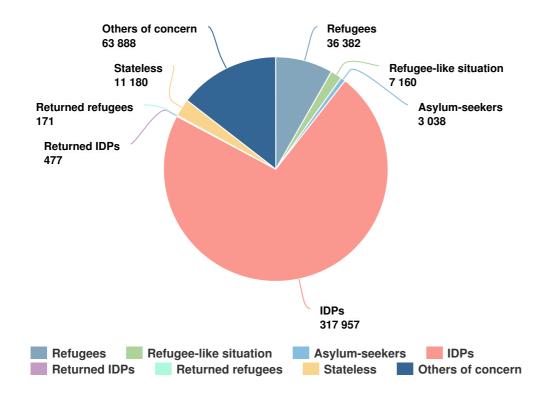

### People of Concern

#### **DECREASE IN**

0% 2016

| 2016 | 440,253 |
|------|---------|
| 2015 | 442,321 |