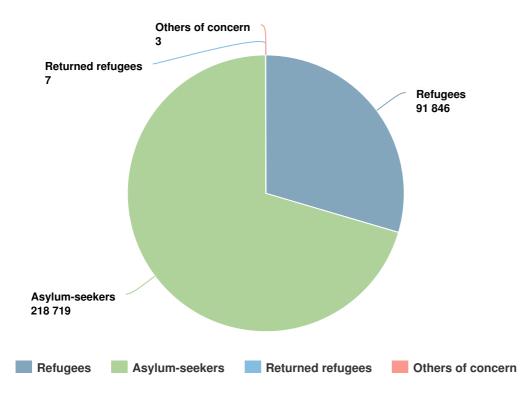

## 2018 Planning summary

Downloaded on 30/11/2017

Operation: South Africa Regional Office

Latest update of camps and office locations 21 Nov 2016.

| People of Concern<br>DECREASE IN<br>75% 2016 |           |
|----------------------------------------------|-----------|
| 2016                                         | 310,575   |
| 2015                                         | 1,218,739 |
| 2014                                         | 576,990   |