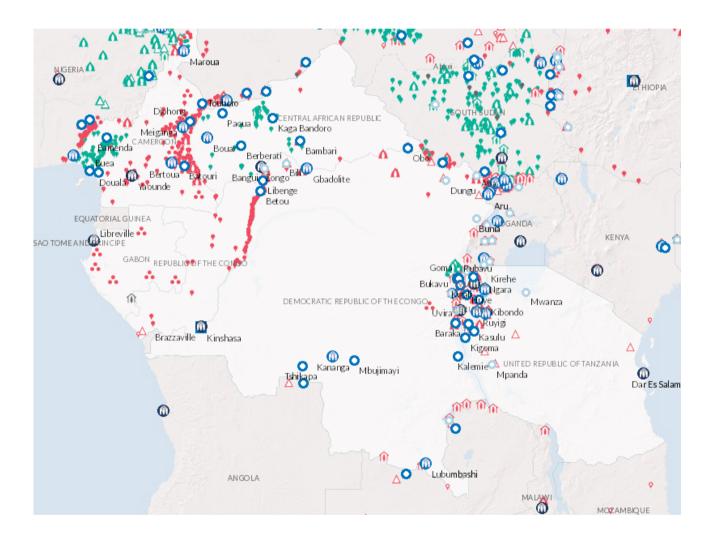

People of Concern - 2018

## Response in 2018

The overall situation in Central Africa and the Great Lakes region continued to be characterized by complex political situations and both new and protracted displacement in 2018. UNHCR declared three new emergencies in the sub-region in the course of 2018: Cameroon, the Central African Republic (CAR) and the Democratic Republic of the Congo. At the end of the year, the sub-region hosted more than 1.5 million refugees and asylum-seekers, with the largest caseloads in the DRC (534,830), Cameroon (388,450), the United Republic of Tanzania (317,980) and Rwanda (145,780). In addition, 5.36 million people were internally displaced within the sub-region, with the vast majority, 4.52 million IDPs, in the DRC. Furthermore, 45,370 refugees returned to Burundi and 35,130 to the DRC. The number of stateless persons stood at 641,940, of which 99.8% were in CAR.