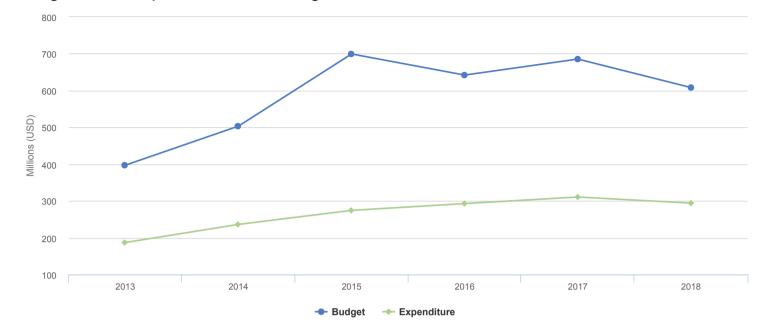

## Response in 2018

The overall situation in Central Africa and the Great Lakes region continued to be characterized by complex political situations and both new and protracted displacement in 2018. UNHCR declared three new emergencies in the sub-region in the course of 2018: Cameroon, the Central African Republic (CAR) and the Democratic Republic of the Congo. At the end of the year, the sub-region hosted more than 1.5 million refugees and asylum-seekers, with the largest caseloads in the DRC (534,830), Cameroon (388,450), the United Republic of Tanzania (317,980) and Rwanda (145,780). In addition, 5.36 million people were internally displaced within the sub-region, with the vast majority, 4.52 million IDPs, in the DRC. Furthermore, 45,370 refugees returned to Burundi and 35,130 to the DRC. The number of stateless persons stood at 641,940, of which 99.8% were in CAR.