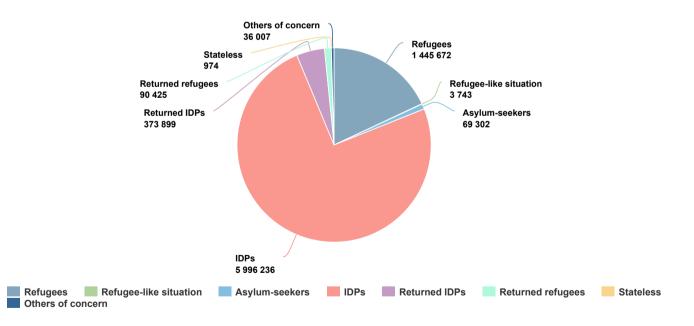

People of Concern - 2018

## Response in 2018

The overall situation in Central Africa and the Great Lakes region continued to be characterized by complex political situations and both new and protracted displacement in 2018. UNHCR declared three new emergencies in the sub-region in the course of 2018: Cameroon, the Central African Republic (CAR) and the Democratic Republic of the Congo. At the end of the year, the sub-region hosted more than 1.5 million refugees and asylum-seekers, with the largest caseloads in the DRC (534,830), Cameroon (388,450), the United Republic of Tanzania (317,980) and Rwanda (145,780). In addition, 5.36 million people were internally displaced within the sub-region, with the vast majority, 4.52 million IDPs, in the DRC. Furthermore, 45,370 refugees returned to Burundi and 35,130 to the DRC. The number of stateless persons stood at 641,940, of which 99.8% were in CAR.