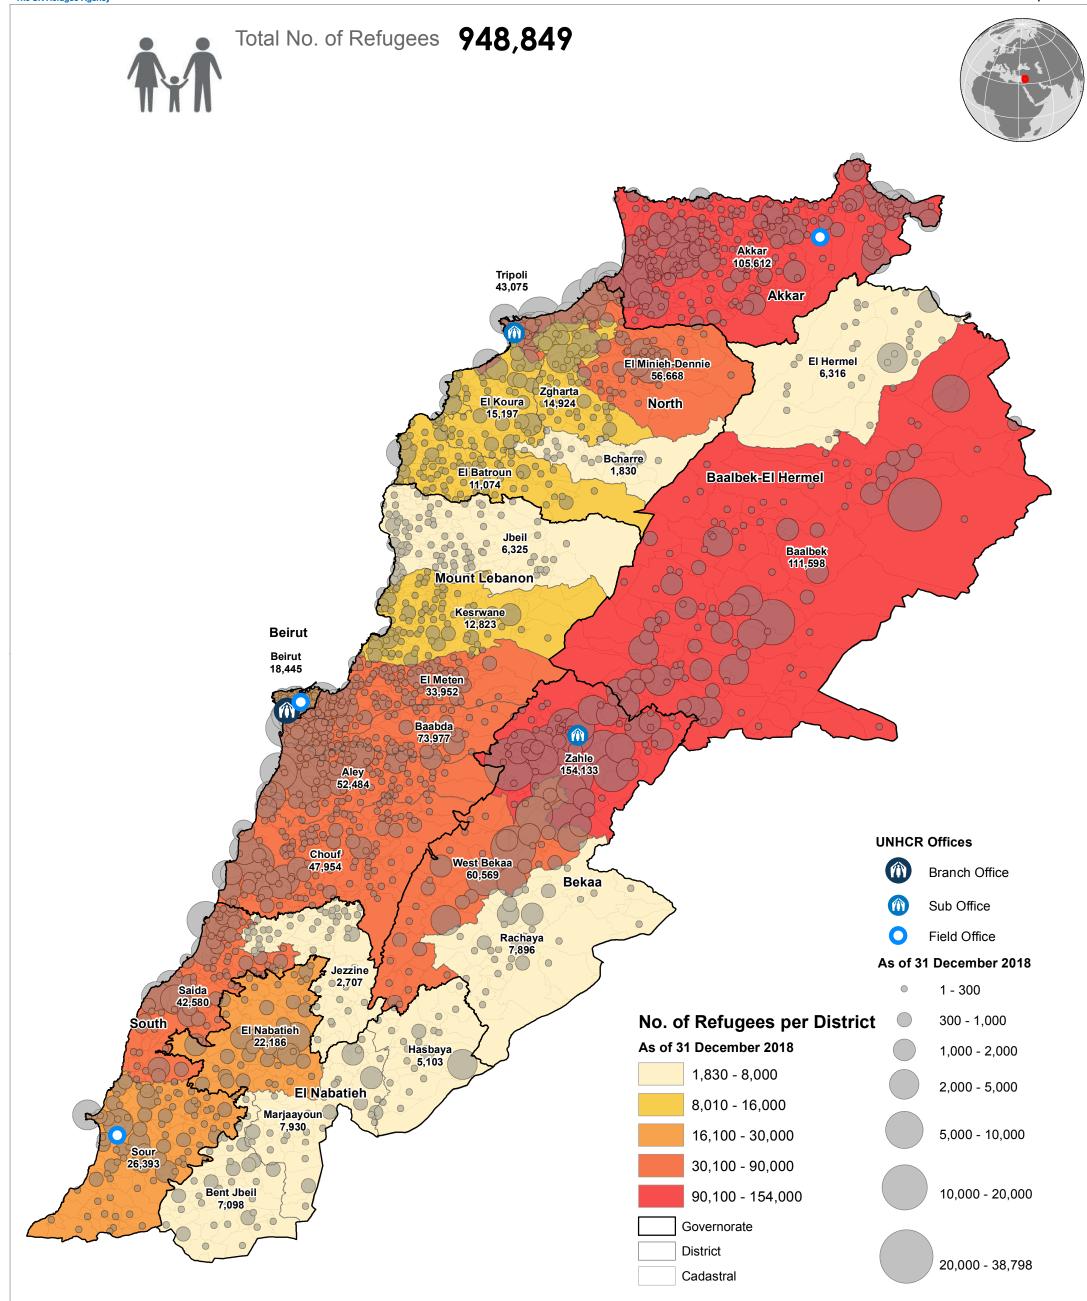

SYRIA REFUGEE RESPONSE

LEBANON Syrian Refugees Registered

UNHCR 31 December 2018

UNHCR Lebanon - Beirut Country Office

This map has been produced by the Inter-Agency Information Management Unit of UNHCR based on maps and material provided by the Government of Lebanon for operational purposes. It does not constitute an official United Nations map. The designations employed and the presentation of material on this map do not imply the expression of any opinion whatsoever on the part of the Secretariat of the United Nations concerning the legal status of any country, territory, city or area or of its authorities, or concerning the delimitation of its frontiers or boundaries.

## Data Sources:

- Refugee population and location data by UNHCR as of 31 December 2018. For more information on refugee data, contact Diana El Habr at elhabr@unhcr.org

GIS and Mapping by UNHCR Lebanon. For further information on map, contact Jad Ghosn at ghosn@unhcr.org or Maroun Sader at sader@unhcr.org