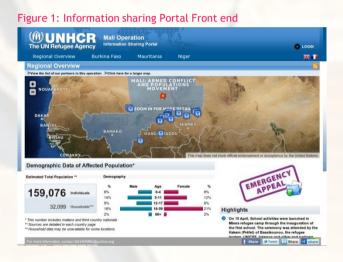

## Need for authoritative data

During emergencies, contradictory information leads to inefficient allocation of resources. The web portal presents updated and agreed upon information to the entire humanitarian community (fig1).