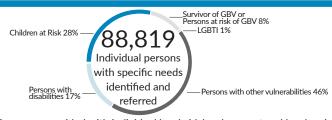

# of individual persons with specific needs identified and referred to government and partner services

88,819/67,370