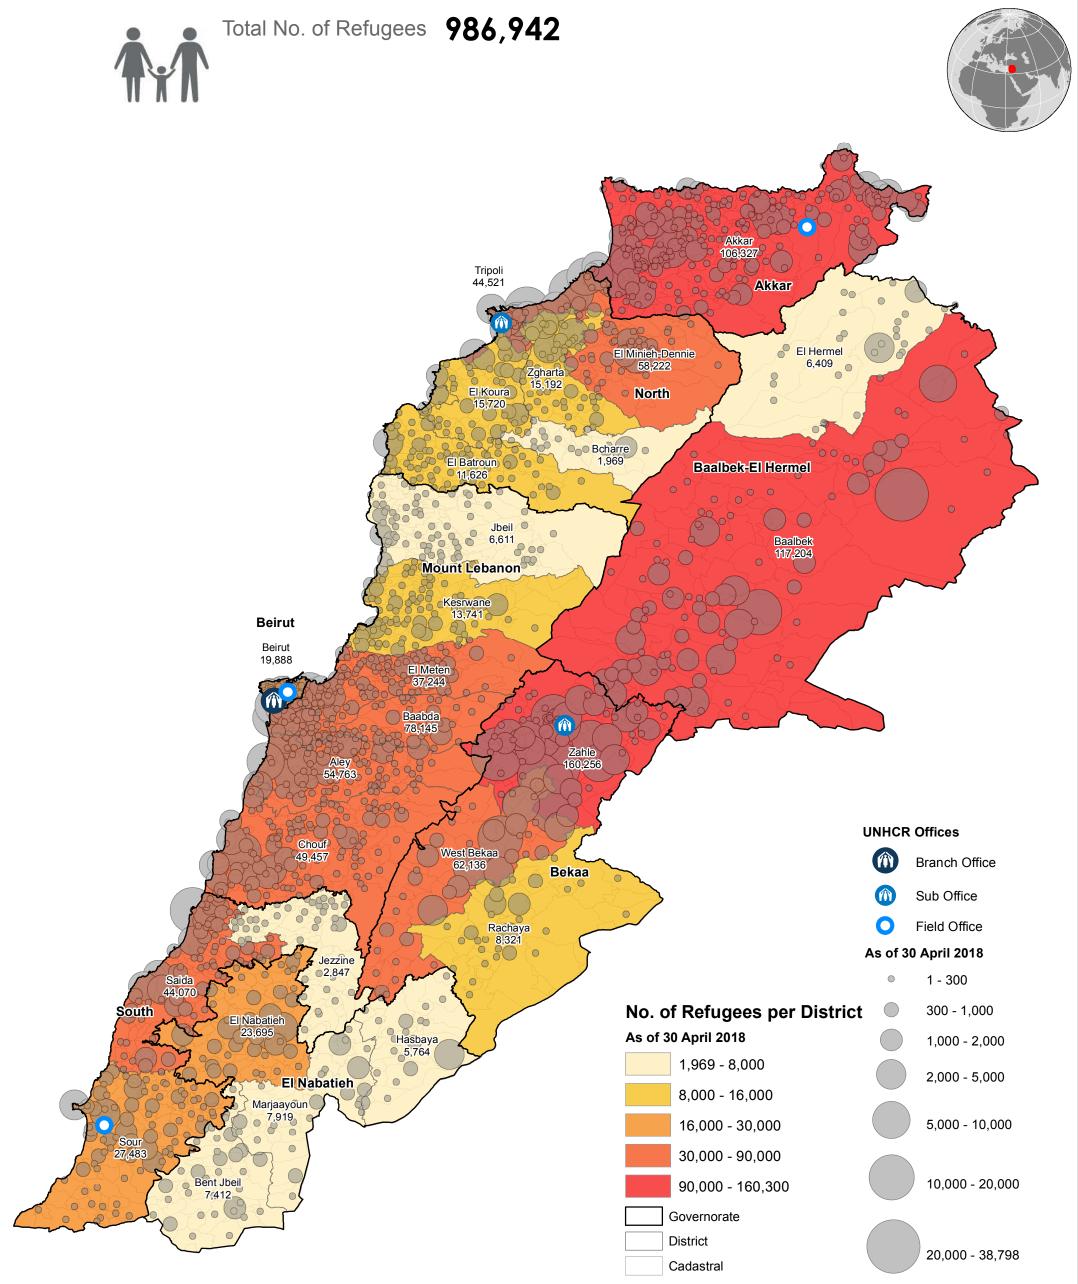

## Data Sources:

- Refugee population and location data by UNHCR as of 30 April 2018. For more information on refugee data, contact Diana El Habr at elhabr@unhcr.org