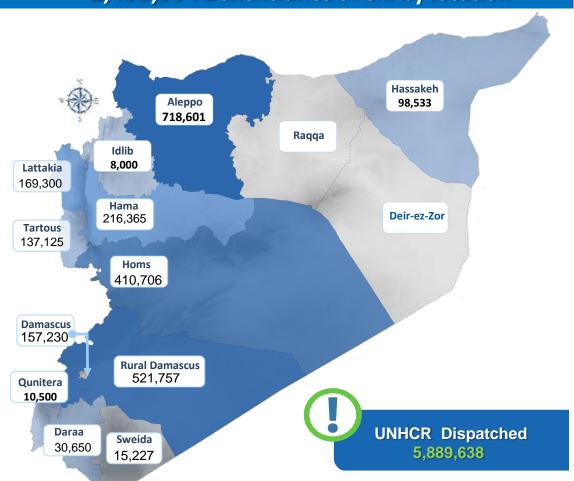

### CRI Dispatch in 2016, amounts to 2,493,994 individuals

#### 2,493,994 Beneficiaries of CRI by location