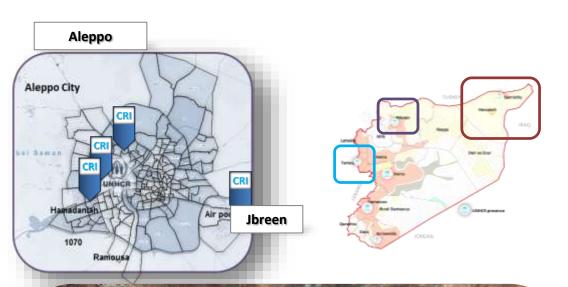

sessed by UNHCR staff and by implementing partners on the ground.

In areas where everything is needed families receive a CRI Family Kit. The composition of which is:

| CRI Family Kit  |                  |
|-----------------|------------------|
| 3 Mattresses    | 5 Blankets       |
| 3 Sleeping mats | 2 Jerry can      |
| Diapers         | Sanitary napkins |
| 1 Kitchen Set   | 1 Hygiene Kit    |
|                 |                  |

Winter: 1 extra plastic sheet +1 family winter

clothing kit

1 Plastic Sheet

**Supplementary Items:** (Targeting Those Most in Need) Solar Lamps, Sleeping Bags, Winter Jackets, Thermal Underwear

2,493,994 Beneficiaries

Valid as of 14/12/2016



## **CORE RELIEF ITEMS (CRIs) in 2016**



## Main Locations reached with CRIs between 5 Dec to 12 Dec 2016











# **CORE RELIEF ITEMS (CRIs) IN 2016**



5,091,603 CRIs

UNHCR Jan - Nov 2016

CRI Distribution in 2016, amounts to 3,870,759 individuals





# **PROTECTION IN 2016**



## 1,478,852 Beneficiaries

**Reached by Protection & Community Services Interventions** 





**Upgrade Collective Shelters** 

**Grand Total** 

## **UNHCR SHELTER Activities 2016**

4,066

62,097





62,097 Individuals



## **HEALTH IN 2016**



## **572,242 Beneficiaries** Have access to Health Care





## **WINTERIZATION PROGRAMME 2016**