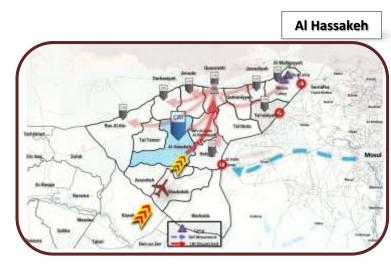

ssed by UNHCR staff and by implementing partners on the ground.

In areas where everything is needed families receive a CRI Family Kit. The composition of which is:

| CRI Family Kit  |                  |
|-----------------|------------------|
| 3 Mattresses    | 5 Blankets       |
| 3 Sleeping mats | 2 Jerry can      |
| Diapers         | Sanitary napkins |
| 1 Kitchen Set   | 1 Hygiene Kit    |
|                 |                  |

Winter: 1 extra plastic sheet +1 family winter

clothing kit

1 Plastic Sheet

**Supplementary Items:** (Targeting Those Most in Need) Solar Lamps, Sleeping Bags, Winter Jackets, Thermal Underwear

2,493,994 Beneficiaries

Valid as of 14/12/2016



## **CORE RELIEF ITEMS (CRIs) in 2016**



## Main Locations reached with CRIs between 5 Dec to 12 Dec 2016











# **CORE RELIEF ITEMS (CRIs) IN 2016**



5,091,603 CRIs

UNHCR Jan - Nov 2016

CRI Distribution in 2016, amounts to 3,870,759 individuals





# **PROTECTION IN 2016**



## 1,478,852 Beneficiaries

**Reached by Protection & Community Services Interventions** 





**Upgrade Collective Shelters** 

**Grand Total** 

## **UNHCR SHELTER Activities 2016**

4,066

62,097





62,097 Individuals



## **HEALTH IN 2016**



## **572,242 Beneficiaries** Have access to Health Care





## **WINTERIZATION PROGRAMME 2016**