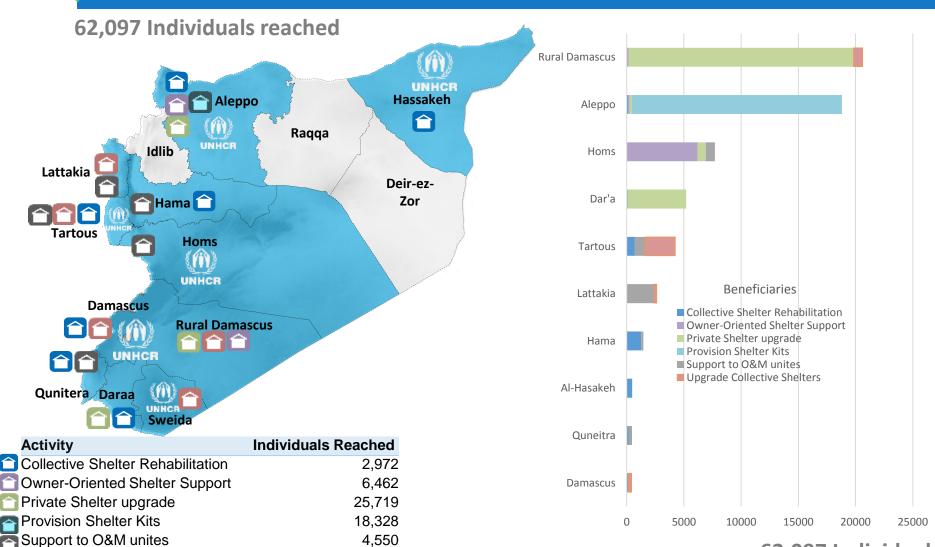

Hygiene Kit    |
|                 |                  |

Winter: 1 extra plastic sheet +1 family winter

clothing kit

1 Plastic Sheet

**Supplementary Items:** (Targeting Those Most in Need) Solar Lamps, Sleeping Bags, Winter Jackets, Thermal Underwear

2,493,994 Beneficiaries

Valid as of 14/12/2016



## **CORE RELIEF ITEMS (CRIs) in 2016**



## Main Locations reached with CRIs between 5 Dec to 12 Dec 2016











# **CORE RELIEF ITEMS (CRIs) IN 2016**



5,091,603 CRIs

UNHCR Jan - Nov 2016

CRI Distribution in 2016, amounts to 3,870,759 individuals





# **PROTECTION IN 2016**



## 1,478,852 Beneficiaries

**Reached by Protection & Community Services Interventions** 





**Upgrade Collective Shelters** 

**Grand Total** 

## **UNHCR SHELTER Activities 2016**

4,066

62,097





62,097 Individuals



## **HEALTH IN 2016**



## **572,242 Beneficiaries** Have access to Health Care





## **WINTERIZATION PROGRAMME 2016**