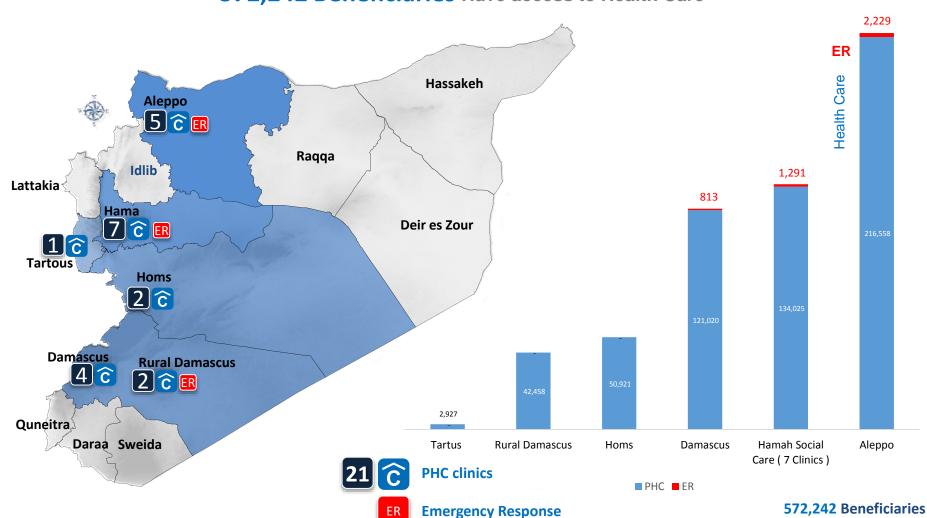

clothing kit

1 Plastic Sheet

**Supplementary Items:** (Targeting Those Most in Need) Solar Lamps, Sleeping Bags, Winter Jackets, Thermal Underwear

2,493,994 Beneficiaries

Valid as of 14/12/2016



## **CORE RELIEF ITEMS (CRIs) in 2016**



## Main Locations reached with CRIs between 5 Dec to 12 Dec 2016











# **CORE RELIEF ITEMS (CRIs) IN 2016**



5,091,603 CRIs

UNHCR Jan - Nov 2016

CRI Distribution in 2016, amounts to 3,870,759 individuals





# **PROTECTION IN 2016**



## 1,478,852 Beneficiaries

**Reached by Protection & Community Services Interventions** 





**Upgrade Collective Shelters** 

**Grand Total** 

## **UNHCR SHELTER Activities 2016**

4,066

62,097





62,097 Individuals



## **HEALTH IN 2016**



## **572,242 Beneficiaries** Have access to Health Care





## **WINTERIZATION PROGRAMME 2016**