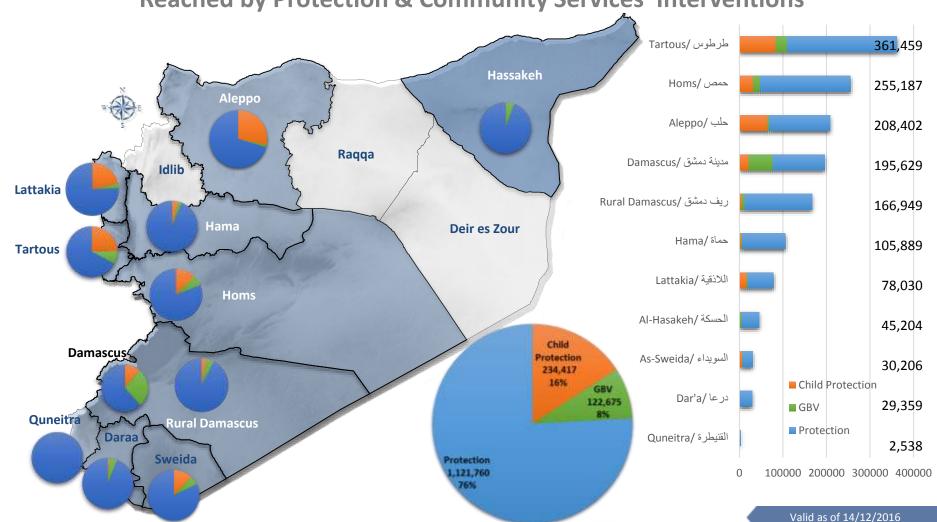

## 1,478,852 Beneficiaries

**Reached by Protection & Community Services Interventions** 

**Upgrade Collective Shelters** 

**Grand Total** 