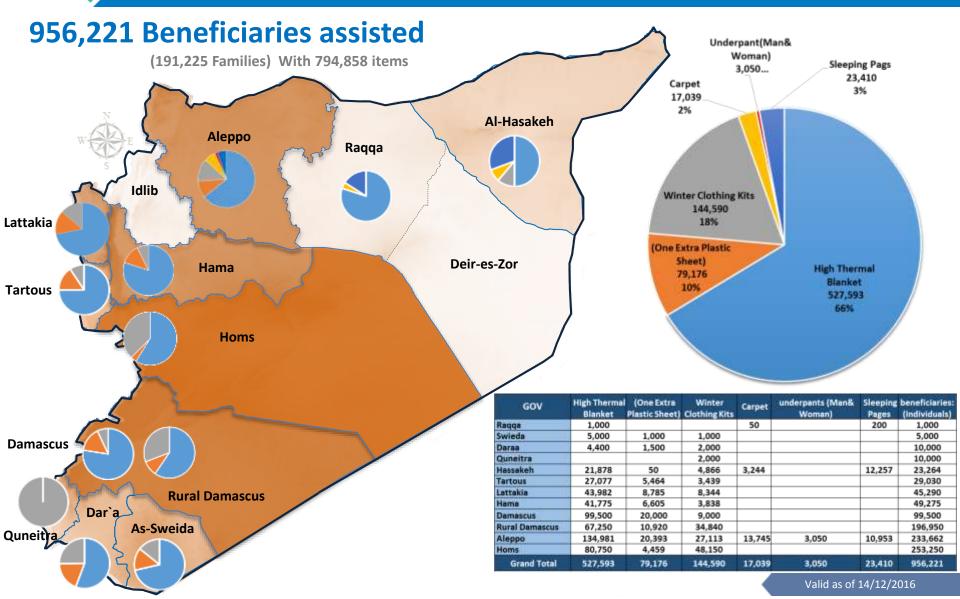

ary Items:** (Targeting Those Most in Need) Solar Lamps, Sleeping Bags, Winter Jackets, Thermal Underwear

2,493,994 Beneficiaries

Valid as of 14/12/2016



## **CORE RELIEF ITEMS (CRIs) in 2016**



## Main Locations reached with CRIs between 5 Dec to 12 Dec 2016











# **CORE RELIEF ITEMS (CRIs) IN 2016**



5,091,603 CRIs

UNHCR Jan - Nov 2016

CRI Distribution in 2016, amounts to 3,870,759 individuals





# **PROTECTION IN 2016**



## 1,478,852 Beneficiaries

**Reached by Protection & Community Services Interventions** 





**Upgrade Collective Shelters** 

**Grand Total** 

## **UNHCR SHELTER Activities 2016**

4,066

62,097





62,097 Individuals



## **HEALTH IN 2016**



## **572,242 Beneficiaries** Have access to Health Care





## **WINTERIZATION PROGRAMME 2016**