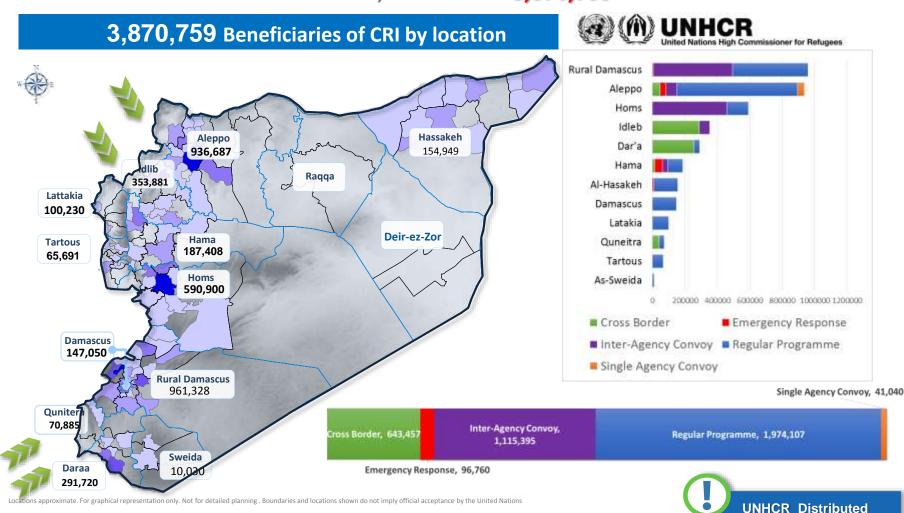

# **CORE RELIEF ITEMS (CRIs) IN 2016**

5,091,603 CRIs

UNHCR Jan - Nov 2016

CRI Distribution in 2016, amounts to 3,870,759 individuals