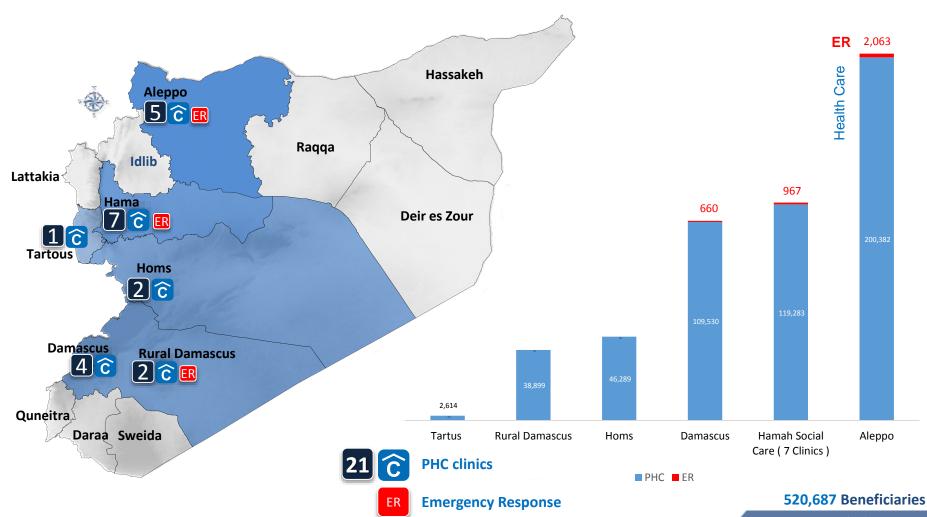

mal Underwear

2,079,597Beneficiaries

Valid as of 25/10/2016

## **CORE RELIEF ITEMS (CRIs) IN 2016**



### Main Locations reached with CRIs between 11 Oct- 17 Oct 2016















# **CORE RELIEF ITEMS (CRIs) IN 2016**



UNHCR Jan - Sep 2016

### CRI Distribution in 2016, amounts to 2,664,938 individuals



ons approximate. For graphical representation only. Not for detailed planning . Boundaries and locations shown do not imply official acceptance by the United Nations



# **PROTECTION IN 2016**



Valid as of 25/10/2016

### 1,184,919 Beneficiaries





**Provision Shelter Kits** 

**Grand Total** 

### **UNHCR SHELTER Activities 2016**





18,328

46,891

52,608 116,116

Valid as of 25/10/2016



# **HEALTH IN 2016**



### **520,687 Beneficiaries** Have access to Health Care