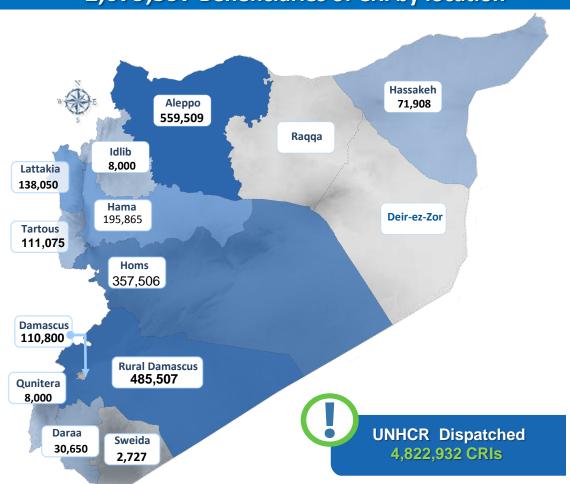

### CRI Dispatch in 2016, amounts to 2,079,597 individuals

### 2,079,597 Beneficiaries of CRI by location

Valid as of 25/10/2016