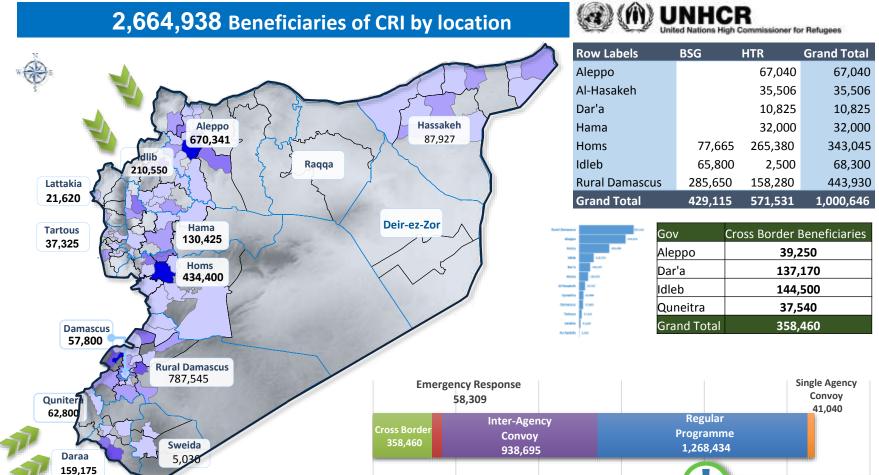

### CRI Distribution in 2016, amounts to 2,664,938 individuals

ons approximate. For graphical representation only. Not for detailed planning . Boundaries and locations shown do not imply official acceptance by the United Nations