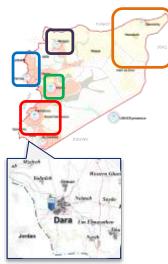

sessed by UNHCR staff and by implementing partners on the ground.

In areas where everything is needed families receive a CRI Family Kit. The composition of which is:

| CRI Family Kit  |                  |
|-----------------|------------------|
| 3 Mattresses    | 5 Blankets       |
| 3 Sleeping mats | 2 Jerry can      |
| Diapers         | Sanitary napkins |
| 1 Kitchen Set   | 1 Hygiene Kit    |
|                 |                  |

Winter: 1 extra plastic sheet +1 family winter

clothing kit

1 Plastic Sheet

**Supplementary Items: (**Targeting Those Most in Need) Solar Lamps, Sleeping Bags, Winter

Jackets, Thermal Underwear

2,079,597Beneficiaries

Valid as of 25/10/2016

## **CORE RELIEF ITEMS (CRIs) IN 2016**



### Main Locations reached with CRIs between 11 Oct- 17 Oct 2016















# **CORE RELIEF ITEMS (CRIs) IN 2016**



UNHCR Jan - Sep 2016

### CRI Distribution in 2016, amounts to 2,664,938 individuals



ons approximate. For graphical representation only. Not for detailed planning . Boundaries and locations shown do not imply official acceptance by the United Nations



# **PROTECTION IN 2016**



Valid as of 25/10/2016

### 1,184,919 Beneficiaries





**Provision Shelter Kits** 

**Grand Total** 

### **UNHCR SHELTER Activities 2016**





18,328

46,891

52,608 116,116

Valid as of 25/10/2016



# **HEALTH IN 2016**



### **520,687 Beneficiaries** Have access to Health Care