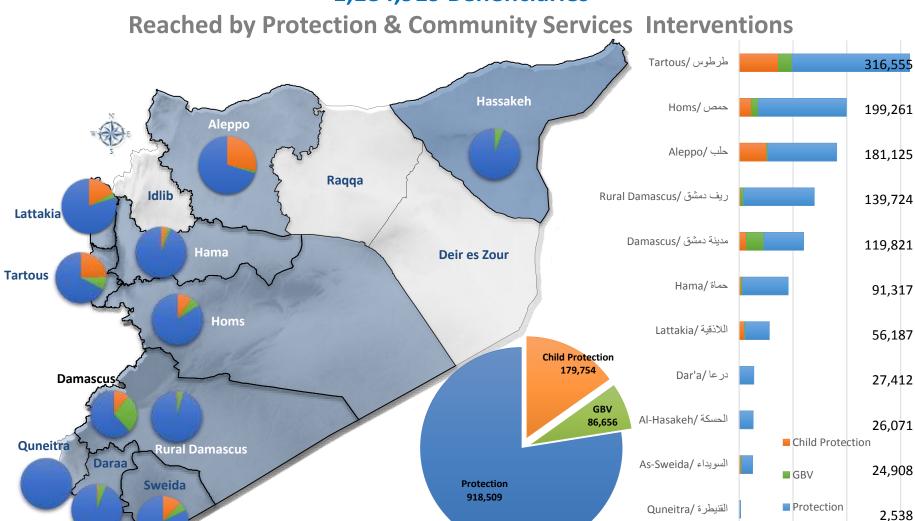

# **PROTECTION IN 2016**

Valid as of 25/10/2016

### 1,184,919 Beneficiaries

**Provision Shelter Kits** 

**Grand Total** 