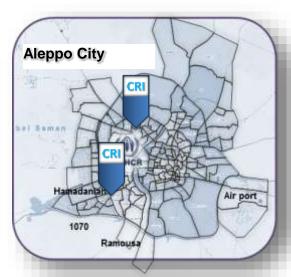

by UNHCR staff and by implementing partners on the ground.

In areas where everything is needed families receive a CRI Family Kit. The composition of which is:

| CRI Family Kit  |                  |
|-----------------|------------------|
| 3 Mattresses    | 5 Blankets       |
| 3 Sleeping mats | 2 Jerry can      |
| Diapers         | Sanitary napkins |
| 1 Kitchen Set   | 1 Hygiene Kit    |
|                 |                  |

Winter: 1 extra plastic sheet +1 family winter

clothing kit

1 Plastic Sheet

**Supplementary Items: (**Targeting Those Most in Need) Solar Lamps, Sleeping Bags, Winter

Jackets, Thermal Underwear

2,079,597Beneficiaries

Valid as of 25/10/2016

## **CORE RELIEF ITEMS (CRIs) IN 2016**



### Main Locations reached with CRIs between 11 Oct- 17 Oct 2016















# **CORE RELIEF ITEMS (CRIs) IN 2016**



UNHCR Jan - Sep 2016

### CRI Distribution in 2016, amounts to 2,664,938 individuals



ons approximate. For graphical representation only. Not for detailed planning . Boundaries and locations shown do not imply official acceptance by the United Nations



# **PROTECTION IN 2016**



Valid as of 25/10/2016

### 1,184,919 Beneficiaries





**Provision Shelter Kits** 

**Grand Total** 

### **UNHCR SHELTER Activities 2016**





18,328

46,891

52,608 116,116

Valid as of 25/10/2016



# **HEALTH IN 2016**



### **520,687 Beneficiaries** Have access to Health Care