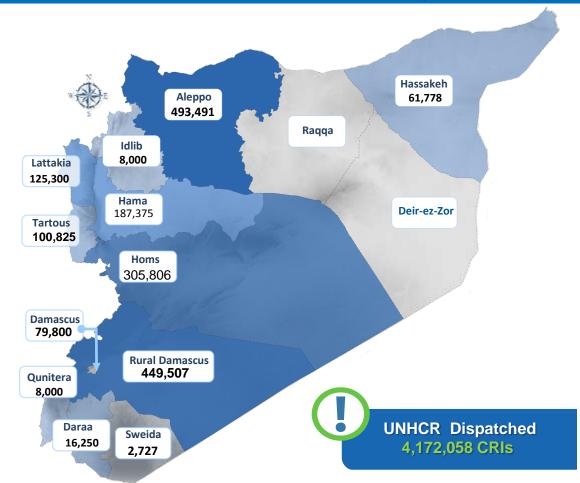

# **CORE RELIEF ITEMS (CRIs) IN 2016**

#### **Distribution Methodology :**

**CRI** are distributed in accordance with the needs assessed by UNHCR staff and by implementing partners on the ground.

In areas where everything is needed families receive a CRI Family Kit. The composition of which is:

| CRI Family Kit  |                  |  |
|-----------------|------------------|--|
| 3 Mattresses    | 5 Blankets       |  |
| 3 Sleeping mats | 2 Jerry can      |  |
| Diapers         | Sanitary napkins |  |
| 1 Kitchen Set   | 1 Hygiene Kit    |  |
| 1 Plastic Sheet |                  |  |

Winter: 1 extra plastic sheet +1 family winter clothing kit

**Supplementary Items: (**Targeting Those Most in Need) Solar Lamps, Sleeping Bags, Winter Jackets, Thermal Underwear