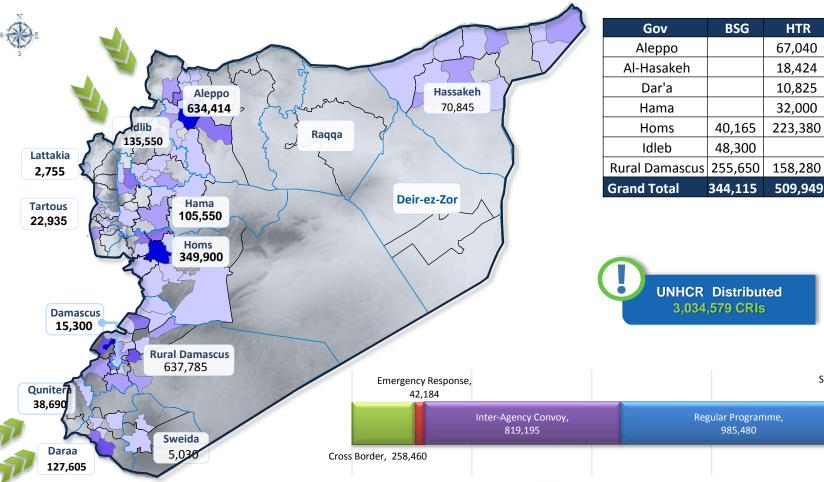

### CRI Dispatch in 2016, amounts to 1,838,859 individuals

#### 1,838,859 Beneficiaries of CRI by location

#### 1,838,859 Beneficiaries

Valid as of 03/10/2016

Locations approximate. For graphical representation only. Not for detailed planning . Boundaries and locations shown do not imply official acceptance by the United Nations

**Grand Total** 

67,040

18,424

10,825

32,000

263,545

48,300

413,930

Single Agency Convoy,

41,040

854,064