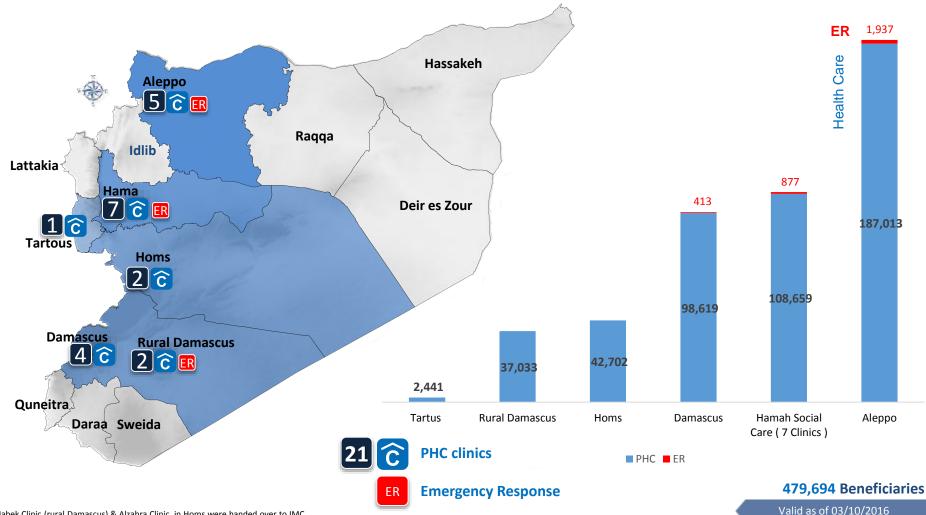

## **HEALTH IN 2016**

#### 479,694 Beneficiaries Have access to Health Care

Al-Nabek Clinic (rural Damascus) & Alzahra Clinic in Homs were handed over to IMC .