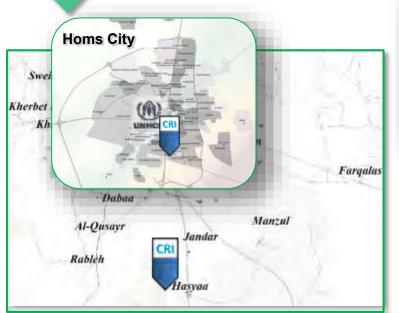

ce with the needs assessed by UNHCR staff and by implementing partners on the ground.

In areas where everything is needed families receive a CRI Family Kit. The composition of which is:

| CRI Family Kit  |                  |
|-----------------|------------------|
| 3 Mattresses    | 5 Blankets       |
| 3 Sleeping mats | 2 Jerry can      |
| Diapers         | Sanitary napkins |
| 1 Kitchen Set   | 1 Hygiene Kit    |
| 1 Plastic Sheet |                  |

Winter: 1 extra plastic sheet +1 family winter

clothing kit

**Supplementary Items: (**Targeting Those Most in Need) Solar Lamps, Sleeping Bags, Winter

Jackets, Thermal Underwear

1,923,699 Beneficiaries

Valid as of 10/10/2016

## **CORE RELIEF ITEMS (CRIs) IN 2016**



### Main Locations reached with CRIs between 3 Oct-10 Oct 2016



















# **CORE RELIEF ITEMS (CRIs) IN 2016**



UNHCR Distributed 3,561,027 CRIs

UNHCR Jan - Sep 2016

#### CRI Distribution in 2016, amounts to 2,664,938 individuals

#### Citi Distribution in 2010, amounts to 2,004,550 marvidual



ons approximate. For graphical representation only. Not for detailed planning . Boundaries and locations shown do not imply official acceptance by the United Nations



## **PROTECTION IN 2016**



### 1,045,849 Beneficiaries

**Reached by Protection & Community Services Interventions** 





Support to O&M unites

**Provision Shelter Kits** 

**Grand Total** 

### **UNHCR SHELTER Activities 2016**

9.660

52,608

116,116





3,864

18,328

46,891

Valid as of 10/10/2016

46,891 Individuals



## **HEALTH IN 2016**



### **520,687 Beneficiaries*