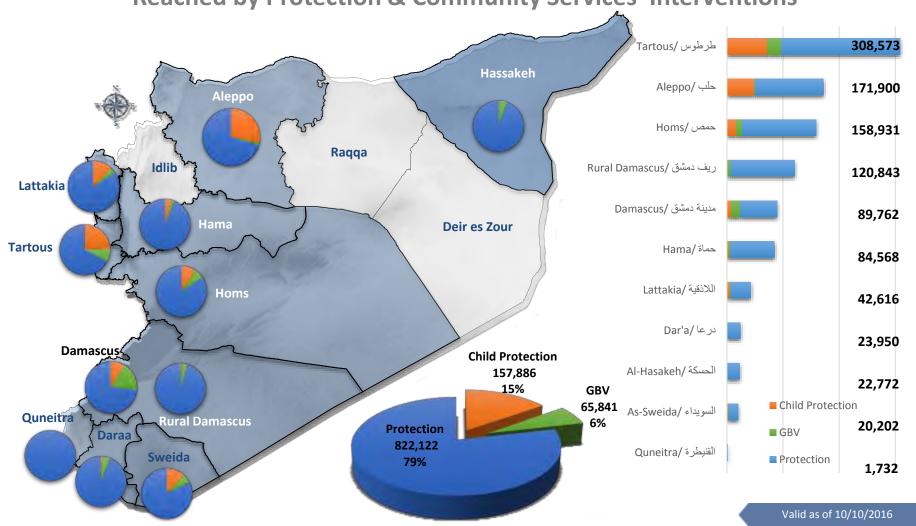

## **PROTECTION IN 2016**

### 1,045,849 Beneficiaries

**Reached by Protection & Community Services Interventions** 

Support to O&M unites

**Provision Shelter Kits** 

**Grand Total** 