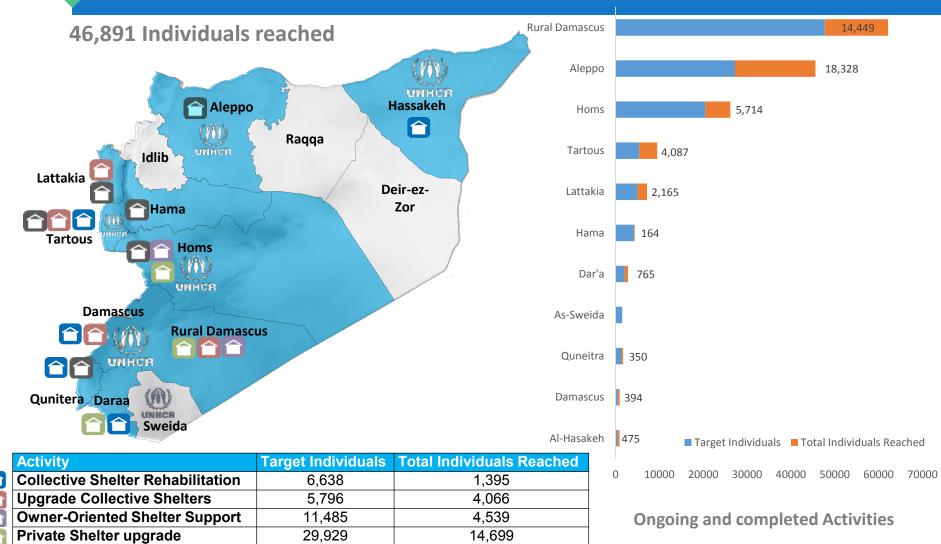

### **UNHCR SHELTER Activities 2016**

9.660

52,608

116,116

3,864

18,328

46,891

Valid as of 10/10/2016

46,891 Individuals