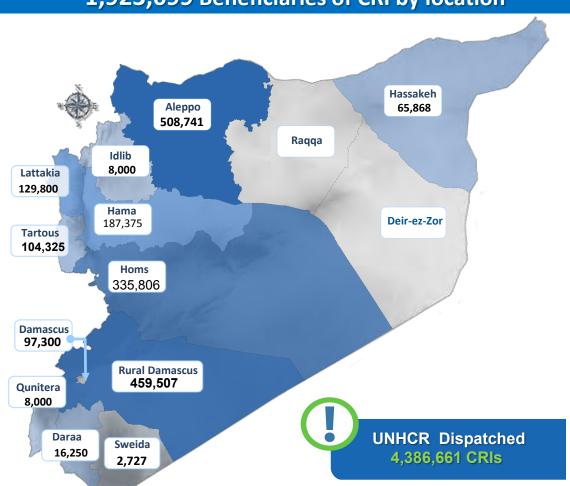

#### 1,923,699 Beneficiaries of CRI by location

# **CORE RELIEF ITEMS (CRIs) IN 2016**

UNHCR Distributed 3,561,027 CRIs

UNHCR Jan - Sep 2016