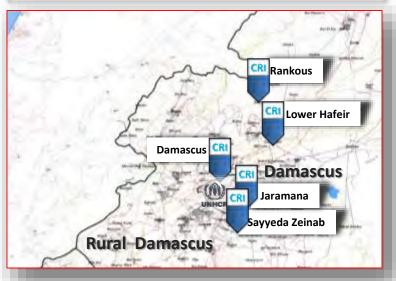

# **CORE RELIEF ITEMS (CRIs) IN 2016**

UNHCR Distributed 3,561,027 CRIs

UNHCR Jan - Sep 2016

#### CRI Distribution in 2016, amounts to 2,664,938 individuals