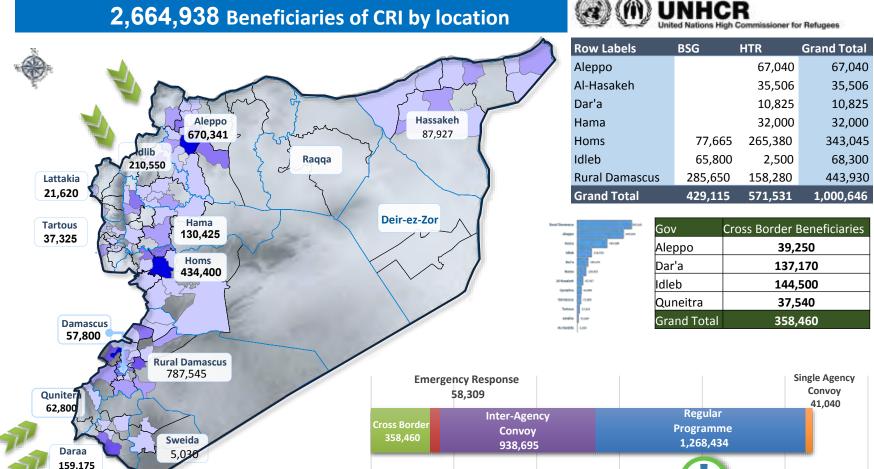

#### CRI Distribution in 2016, amounts to 2,664,938 individuals

#### Citi Distribution in 2010, amounts to 2,004,550 marvidual

ons approximate. For graphical representation only. Not for detailed planning . Boundaries and locations shown do not imply official acceptance by the United Nations