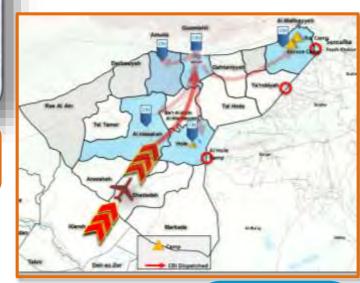

## **CORE RELIEF ITEMS (CRIs) IN 2016**

### Main Locations reached with CRIs between 3 Oct-10 Oct 2016