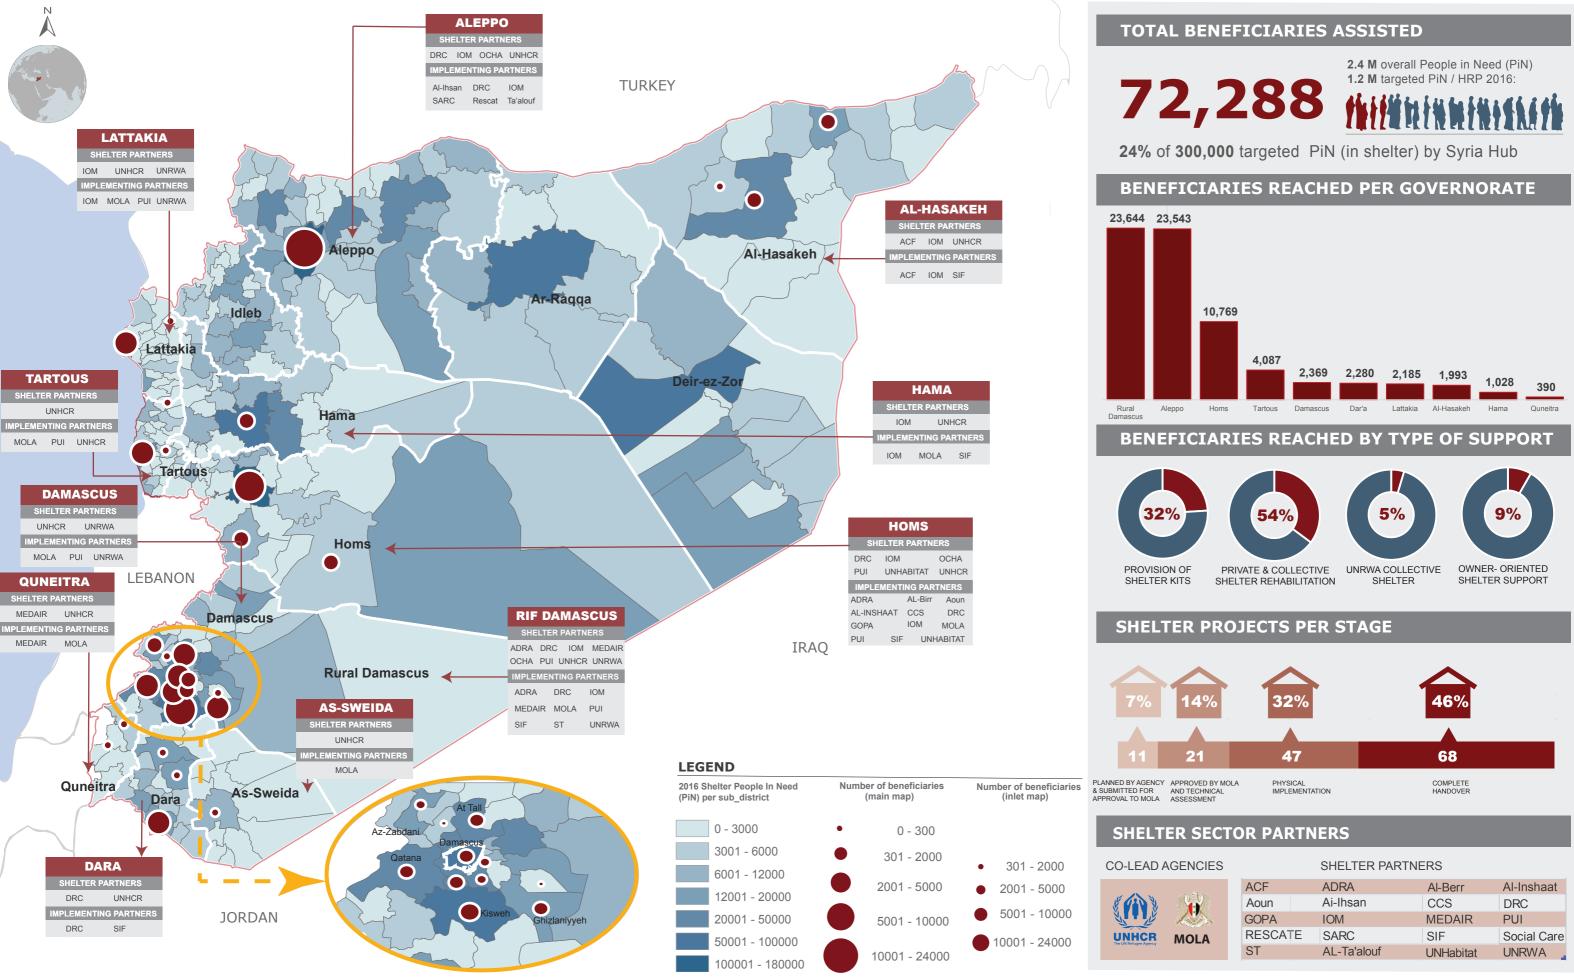

## 72,000 People assisted

Total beneficiaries assisted by shelter projects as of October 2016 (24% of 300,000 targeted people in need by Syria Hub)

### 147 shelter projects implemented

Total number of shelter projects implemented from Jan– Oct 2016

www.sheltercluster.org/response/syria-hub

Corazon C. Lagamayo, IM Officer (*lagamayo@unhcr.org*) Maha Shaaban, IM Associate (*shabanm@unhcr.org*) **SYRIA: SHELTER RESPONSE SNAPSHOT** 

**Reporting Period: January - October 2016** 

Data Sources: Shelter 4W as of October 2016, Shelter PiN as of 2016 (HNO, OCHA)

Feedback:syrdashltr@unhcr.org

Disclaimer: The boundaries and names shown and the designations used on this map do not imply official endorsement or acceptance by the United Nations. Humanitarian reach to sub-district does not imply full geographic coverage of all the needs in the sub-district. Information visualized on this map is not to be considered complete.