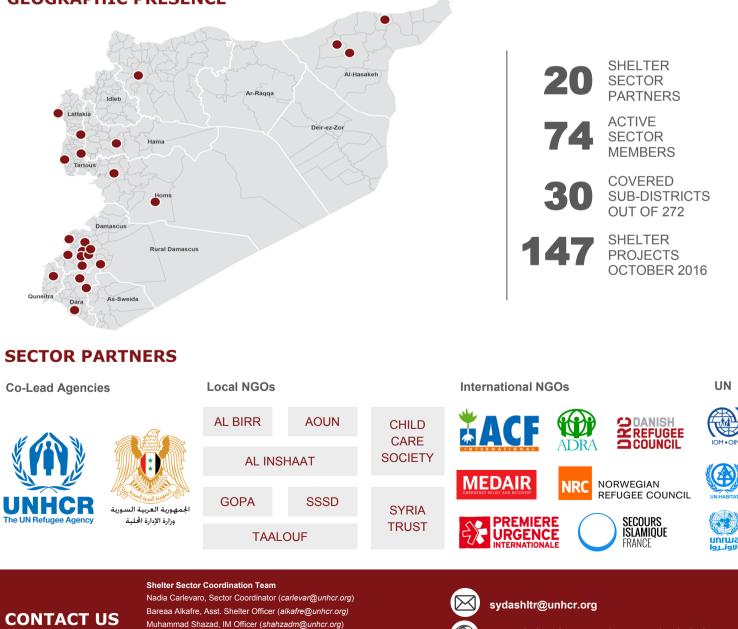

### **GEOGRAPHIC PRESENCE**

### shelter sector partners

Number of active shelter sector partners with operational presence

### 147 shelter projects implemented

Total number of shelter projects implemented from Jan– Oct 2016