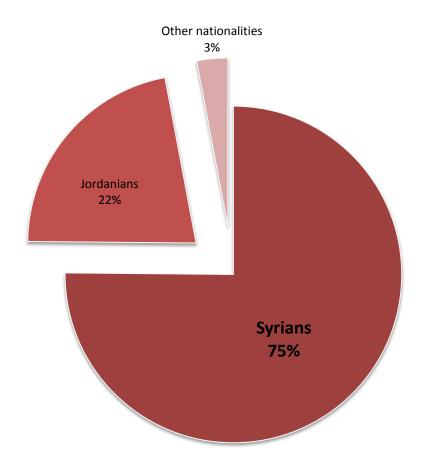

#### **DATABASE AS OF MARCH 20TH 2014**

- Total of 3 106 respondents
- RHA through home-visits in Marka, Rusayfah and Zarqa districts.
- 2 334 Syrians
- 680 Jordanians
- 92 other nationalities (e.g. Egyptians, Iraqis, Gazans)

# NUMBER OF INDIVIDUALS ASSESSED PER NATIONALITIES