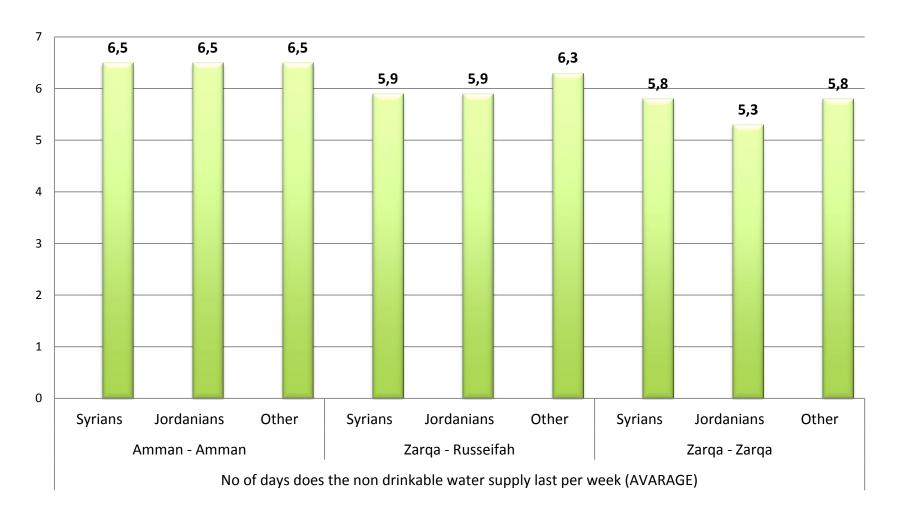

PU-AMI AREAS OF INTERVENTION**



#### **DATABASE AS OF MARCH 20TH 2014**

- Total of 3 106 respondents
- RHA through home-visits in Marka, Rusayfah and Zarqa districts.
- 2 334 Syrians
- 680 Jordanians
- 92 other nationalities (e.g. Egyptians, Iraqis, Gazans)

# NUMBER OF INDIVIDUALS ASSESSED PER NATIONALITIES



#### **GENDER OF RESPONDENTS**



## NUMBER OF FAMILIES PER HOUSEHOLD



## AVERAGE NUMBER OF INDIVIDUALS PER HOUSEHOLD



## % OF SYRIANS AND JORDANIANS LIVING IN 1 UP TO 4 ROOMS



## % OF SUITABLE WASH FACILITIES PER NATIONALITY



# NB OF SANITARY ROOMS IN THE DWELLING (KITCHEN/ BATHROOM)



#### DRINKING WATER SOURCE PER NATIONALITY



## WASTE WATER SYSTEM - SYRIAN HOUSEHOLDS



### WASTE WATER SYSTEM - JORDANIAN HOUSEHOLDS



### NB OF DAYS NON DRINKING WATER LAST / WEEK