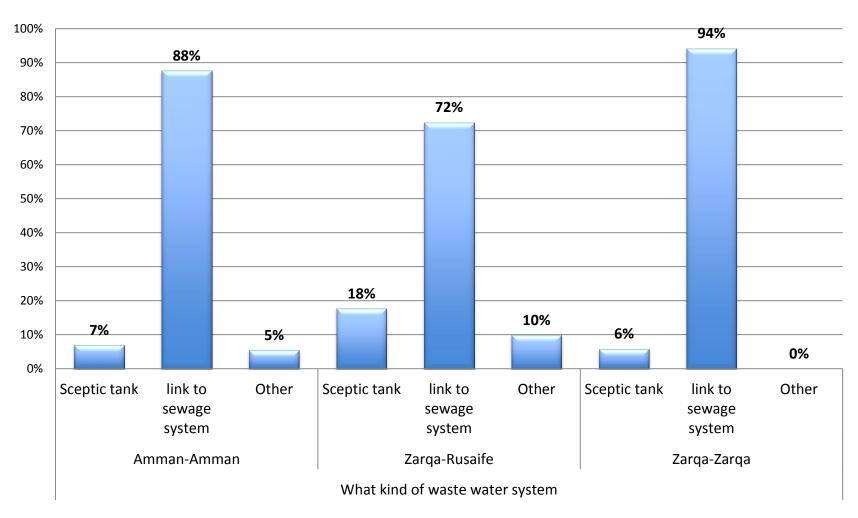

## WASTE WATER SYSTEM - SYRIAN HOUSEHOLDS

### WASTE WATER SYSTEM - JORDANIAN HOUSEHOLDS