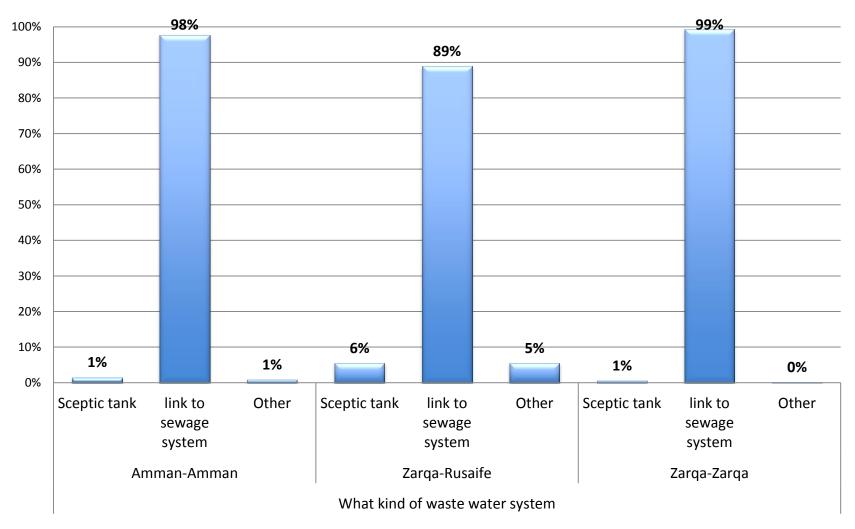

## WASTE WATER SYSTEM - SYRIAN HOUSEHOLDS

### WASTE WATER SYSTEM - JORDANIAN HOUSEHOLDS