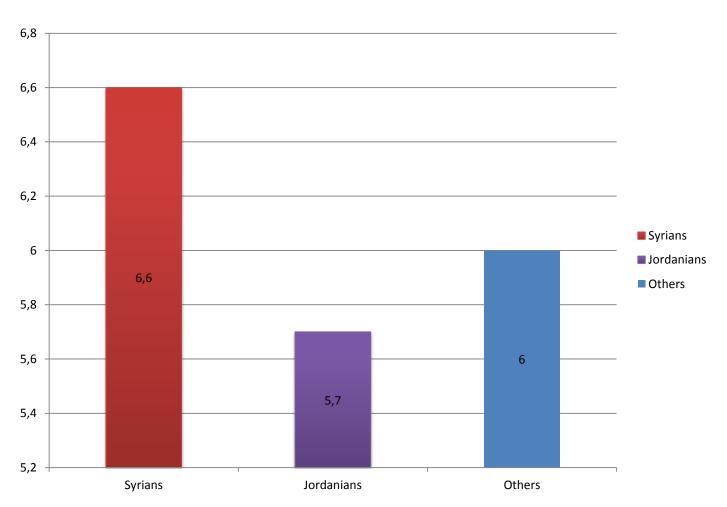

n Focal Points
- -> Referrals
- -> Door-to-door
- -> Beneficiaries themselves
- -> Registration during distribution
- -> Hotline

### B- PU-AMI BENEFICIARY IDENTIFICATION METHODOLOGY

#### Rapid Household Assessment (RHA)

- Demo, socio-economic data
- Shelter
- Access to Water
- Access to Health
- Access to Education
- -> Needs screening and referrals

#### **PU-AMI AREAS OF INTERVENTION**



#### **DATABASE AS OF MARCH 20TH 2014**

- Total of 3 106 respondents
- RHA through home-visits in Marka, Rusayfah and Zarqa districts.
- 2 334 Syrians
- 680 Jordanians
- 92 other nationalities (e.g. Egyptians, Iraqis, Gazans)

# NUMBER OF INDIVIDUALS ASSESSED PER NATIONALITIES



#### **GENDER OF RESPONDENTS**



## NUMBER OF FAMILIES PER HOUSEHOLD



## AVERAGE NUMBER OF INDIVIDUALS PER HOUSEHOLD



## % OF SYRIANS AND JORDANIANS LIVING IN 1 UP TO 4 ROOMS



## % OF SUITABLE WASH FACILITIES PER NATIONALITY



# NB OF SANITARY ROOMS IN THE DWELLING (KITCHEN/ BATHROOM)



#### DRINKING WATER SOURCE PER NATIONALITY



## WASTE WATER SYSTEM - SYRIAN HOUSEHOLDS



### WASTE WATER SYSTEM - JORDANIAN HOUSEHOLDS



### NB OF DAYS NON DRINKING WATER LAST / WEEK