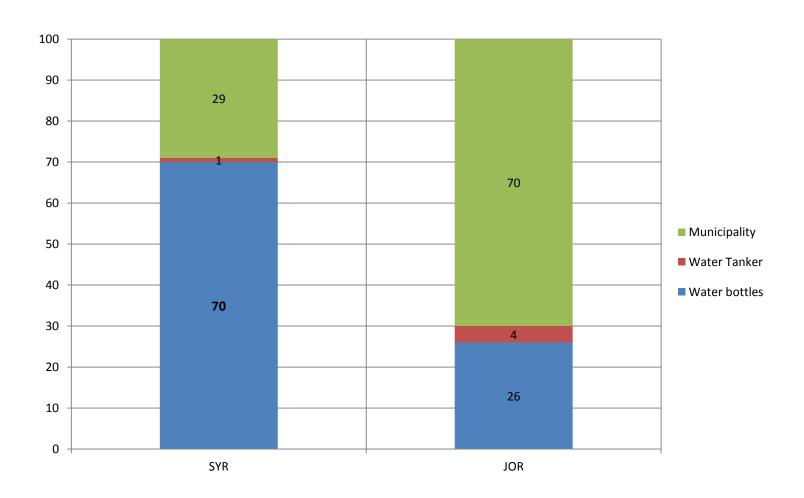

)

- Demo, socio-economic data
- Shelter
- Access to Water
- Access to Health
- Access to Education
- -> Needs screening and referrals

#### **PU-AMI AREAS OF INTERVENTION**



#### **DATABASE AS OF MARCH 20TH 2014**

- Total of 3 106 respondents
- RHA through home-visits in Marka, Rusayfah and Zarqa districts.
- 2 334 Syrians
- 680 Jordanians
- 92 other nationalities (e.g. Egyptians, Iraqis, Gazans)

# NUMBER OF INDIVIDUALS ASSESSED PER NATIONALITIES



#### **GENDER OF RESPONDENTS**



## NUMBER OF FAMILIES PER HOUSEHOLD



## AVERAGE NUMBER OF INDIVIDUALS PER HOUSEHOLD



## % OF SYRIANS AND JORDANIANS LIVING IN 1 UP TO 4 ROOMS



## % OF SUITABLE WASH FACILITIES PER NATIONALITY



# NB OF SANITARY ROOMS IN THE DWELLING (KITCHEN/ BATHROOM)



#### DRINKING WATER SOURCE PER NATIONALITY



## WASTE WATER SYSTEM - SYRIAN HOUSEHOLDS



### WASTE WATER SYSTEM - JORDANIAN HOUSEHOLDS



### NB OF DAYS NON DRINKING WATER LAST / WEEK