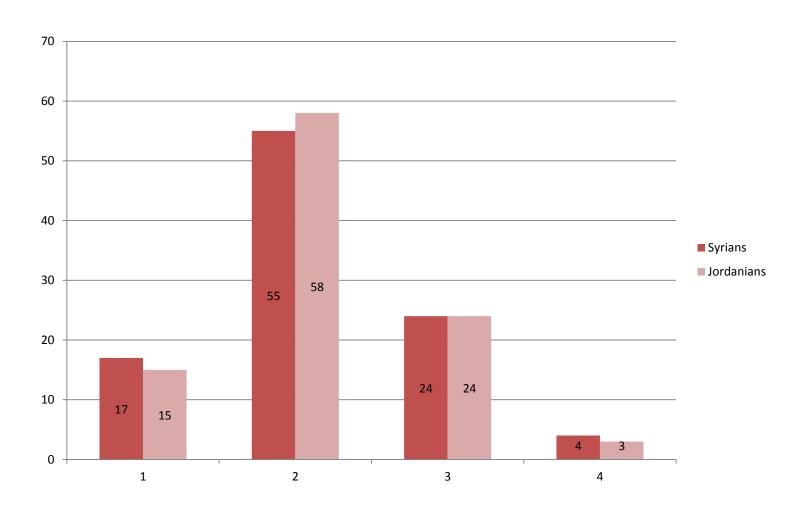

iaries themselves
- -> Registration during distribution
- -> Hotline

### B- PU-AMI BENEFICIARY IDENTIFICATION METHODOLOGY

#### Rapid Household Assessment (RHA)

- Demo, socio-economic data
- Shelter
- Access to Water
- Access to Health
- Access to Education
- -> Needs screening and referrals

#### **PU-AMI AREAS OF INTERVENTION**



#### **DATABASE AS OF MARCH 20TH 2014**

- Total of 3 106 respondents
- RHA through home-visits in Marka, Rusayfah and Zarqa districts.
- 2 334 Syrians
- 680 Jordanians
- 92 other nationalities (e.g. Egyptians, Iraqis, Gazans)

# NUMBER OF INDIVIDUALS ASSESSED PER NATIONALITIES



#### **GENDER OF RESPONDENTS**



## NUMBER OF FAMILIES PER HOUSEHOLD



## AVERAGE NUMBER OF INDIVIDUALS PER HOUSEHOLD



## % OF SYRIANS AND JORDANIANS LIVING IN 1 UP TO 4 ROOMS



## % OF SUITABLE WASH FACILITIES PER NATIONALITY



# NB OF SANITARY ROOMS IN THE DWELLING (KITCHEN/ BATHROOM)



#### DRINKING WATER SOURCE PER NATIONALITY



## WASTE WATER SYSTEM - SYRIAN HOUSEHOLDS



### WASTE WATER SYSTEM - JORDANIAN HOUSEHOLDS



### NB OF DAYS NON DRINKING WATER LAST / WEEK