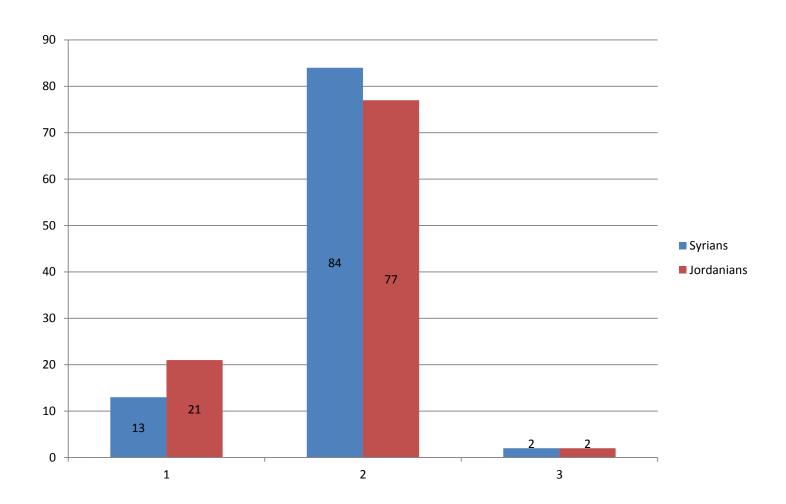

HODOLOGY

#### Rapid Household Assessment (RHA)

- Demo, socio-economic data
- Shelter
- Access to Water
- Access to Health
- Access to Education
- -> Needs screening and referrals

#### **PU-AMI AREAS OF INTERVENTION**



#### **DATABASE AS OF MARCH 20TH 2014**

- Total of 3 106 respondents
- RHA through home-visits in Marka, Rusayfah and Zarqa districts.
- 2 334 Syrians
- 680 Jordanians
- 92 other nationalities (e.g. Egyptians, Iraqis, Gazans)

# NUMBER OF INDIVIDUALS ASSESSED PER NATIONALITIES



#### **GENDER OF RESPONDENTS**



## NUMBER OF FAMILIES PER HOUSEHOLD



## AVERAGE NUMBER OF INDIVIDUALS PER HOUSEHOLD



## % OF SYRIANS AND JORDANIANS LIVING IN 1 UP TO 4 ROOMS



## % OF SUITABLE WASH FACILITIES PER NATIONALITY



# NB OF SANITARY ROOMS IN THE DWELLING (KITCHEN/ BATHROOM)



#### DRINKING WATER SOURCE PER NATIONALITY



## WASTE WATER SYSTEM - SYRIAN HOUSEHOLDS



### WASTE WATER SYSTEM - JORDANIAN HOUSEHOLDS



### NB OF DAYS NON DRINKING WATER LAST / WEEK