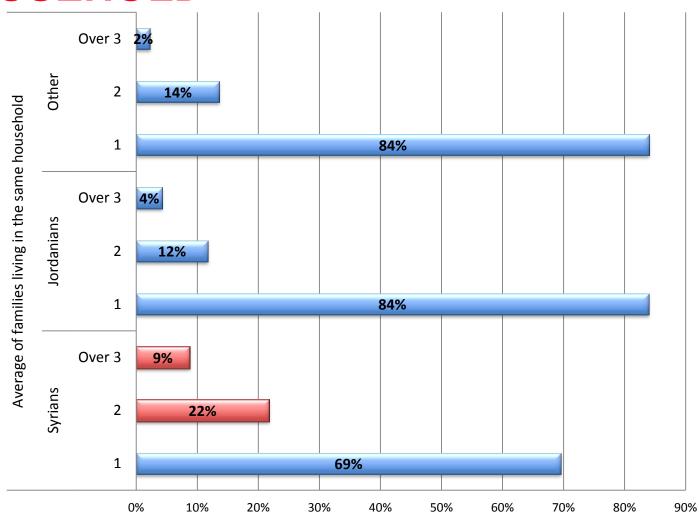

-out team: 14 Field Officers

- -> CBOs
- -> Syrian Focal Points
- -> Referrals
- -> Door-to-door
- -> Beneficiaries themselves
- -> Registration during distribution
- -> Hotline

### B- PU-AMI BENEFICIARY IDENTIFICATION METHODOLOGY

#### Rapid Household Assessment (RHA)

- Demo, socio-economic data
- Shelter
- Access to Water
- Access to Health
- Access to Education
- -> Needs screening and referrals

#### **PU-AMI AREAS OF INTERVENTION**



#### **DATABASE AS OF MARCH 20TH 2014**

- Total of 3 106 respondents
- RHA through home-visits in Marka, Rusayfah and Zarqa districts.
- 2 334 Syrians
- 680 Jordanians
- 92 other nationalities (e.g. Egyptians, Iraqis, Gazans)

# NUMBER OF INDIVIDUALS ASSESSED PER NATIONALITIES



#### **GENDER OF RESPONDENTS**



## NUMBER OF FAMILIES PER HOUSEHOLD



## AVERAGE NUMBER OF INDIVIDUALS PER HOUSEHOLD



## % OF SYRIANS AND JORDANIANS LIVING IN 1 UP TO 4 ROOMS



## % OF SUITABLE WASH FACILITIES PER NATIONALITY



# NB OF SANITARY ROOMS IN THE DWELLING (KITCHEN/ BATHROOM)



#### DRINKING WATER SOURCE PER NATIONALITY



## WASTE WATER SYSTEM - SYRIAN HOUSEHOLDS



### WASTE WATER SYSTEM - JORDANIAN HOUSEHOLDS



### NB OF DAYS NON DRINKING WATER LAST / WEEK