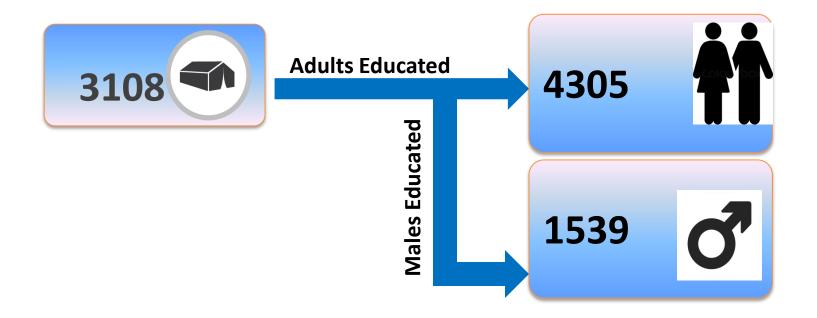

## **Events**

14 events391 participants172 Adult males

| onal Medical Corps The indication of the indicat |          |                            |                    |  |
|--------------------------------------------------------------------------------------------------------------------------------------------------------------------------------------------------------------------------------------------------------------------------------------------------------------------------------------------------------------------------------------------------------------------------------------------------------------------------------------------------------------------------------------------------------------------------------------------------------------------------------------------------------------------------------------------------------------------------------------------------------------------------------------------------------------------------------------------------------------------------------------------------------------------------------------------------------------------------------------------------------------------------------------------------------------------------------------------------------------------------------------------------------------------------------------------------------------------------------------------------------------------------------------------------------------------------------------------------------------------------------------------------------------------------------------------------------------------------------------------------------------------------------------------------------------------------------------------------------------------------------------------------------------------------------------------------------------------------------------------------------------------------------------------------------------------------------------------------------------------------------------------------------------------------------------------------------------------------------------------------------------------------------------------------------------------------------------------------------------------------------|----------|----------------------------|--------------------|--|
| Date                                                                                                                                                                                                                                                                                                                                                                                                                                                                                                                                                                                                                                                                                                                                                                                                                                                                                                                                                                                                                                                                                                                                                                                                                                                                                                                                                                                                                                                                                                                                                                                                                                                                                                                                                                                                                                                                                                                                                                                                                                                                                                                           | Location | Targeted Audience          | Participant number |  |
| 30/1/2017                                                                                                                                                                                                                                                                                                                                                                                                                                                                                                                                                                                                                                                                                                                                                                                                                                                                                                                                                                                                                                                                                                                                                                                                                                                                                                                                                                                                                                                                                                                                                                                                                                                                                                                                                                                                                                                                                                                                                                                                                                                                                                                      | WGC 6    | Pregnant women             | 25                 |  |
| 30/1/2017                                                                                                                                                                                                                                                                                                                                                                                                                                                                                                                                                                                                                                                                                                                                                                                                                                                                                                                                                                                                                                                                                                                                                                                                                                                                                                                                                                                                                                                                                                                                                                                                                                                                                                                                                                                                                                                                                                                                                                                                                                                                                                                      | WGC 6    | Beneficiaries of WGC       | 38                 |  |
| 1/2/2017                                                                                                                                                                                                                                                                                                                                                                                                                                                                                                                                                                                                                                                                                                                                                                                                                                                                                                                                                                                                                                                                                                                                                                                                                                                                                                                                                                                                                                                                                                                                                                                                                                                                                                                                                                                                                                                                                                                                                                                                                                                                                                                       | WGC 3    | Pregnant women             | 27                 |  |
| 1/2/2017                                                                                                                                                                                                                                                                                                                                                                                                                                                                                                                                                                                                                                                                                                                                                                                                                                                                                                                                                                                                                                                                                                                                                                                                                                                                                                                                                                                                                                                                                                                                                                                                                                                                                                                                                                                                                                                                                                                                                                                                                                                                                                                       | WGC 3    | Beneficiaries of WGC       | 24                 |  |
| 7/2/2017                                                                                                                                                                                                                                                                                                                                                                                                                                                                                                                                                                                                                                                                                                                                                                                                                                                                                                                                                                                                                                                                                                                                                                                                                                                                                                                                                                                                                                                                                                                                                                                                                                                                                                                                                                                                                                                                                                                                                                                                                                                                                                                       | Care 2   | Pregnant women             | 26                 |  |
| 9/2/2017                                                                                                                                                                                                                                                                                                                                                                                                                                                                                                                                                                                                                                                                                                                                                                                                                                                                                                                                                                                                                                                                                                                                                                                                                                                                                                                                                                                                                                                                                                                                                                                                                                                                                                                                                                                                                                                                                                                                                                                                                                                                                                                       | Makani 6 | Married men                | 26                 |  |
| 13/2/2017                                                                                                                                                                                                                                                                                                                                                                                                                                                                                                                                                                                                                                                                                                                                                                                                                                                                                                                                                                                                                                                                                                                                                                                                                                                                                                                                                                                                                                                                                                                                                                                                                                                                                                                                                                                                                                                                                                                                                                                                                                                                                                                      | Makani 3 | Married men                | 26                 |  |
| 15/2/2017                                                                                                                                                                                                                                                                                                                                                                                                                                                                                                                                                                                                                                                                                                                                                                                                                                                                                                                                                                                                                                                                                                                                                                                                                                                                                                                                                                                                                                                                                                                                                                                                                                                                                                                                                                                                                                                                                                                                                                                                                                                                                                                      | Care 5   | Pregnant women             | 28                 |  |
| 16/2/2017                                                                                                                                                                                                                                                                                                                                                                                                                                                                                                                                                                                                                                                                                                                                                                                                                                                                                                                                                                                                                                                                                                                                                                                                                                                                                                                                                                                                                                                                                                                                                                                                                                                                                                                                                                                                                                                                                                                                                                                                                                                                                                                      | WGC 6    | Women with children <2 yrs | 27                 |  |
| 19/2/2017                                                                                                                                                                                                                                                                                                                                                                                                                                                                                                                                                                                                                                                                                                                                                                                                                                                                                                                                                                                                                                                                                                                                                                                                                                                                                                                                                                                                                                                                                                                                                                                                                                                                                                                                                                                                                                                                                                                                                                                                                                                                                                                      | Care 5   | Married men                | 23                 |  |
| 20/2/2017                                                                                                                                                                                                                                                                                                                                                                                                                                                                                                                                                                                                                                                                                                                                                                                                                                                                                                                                                                                                                                                                                                                                                                                                                                                                                                                                                                                                                                                                                                                                                                                                                                                                                                                                                                                                                                                                                                                                                                                                                                                                                                                      | WGC 3    | Women with children <2 yrs | 24                 |  |
| 21/2/2017                                                                                                                                                                                                                                                                                                                                                                                                                                                                                                                                                                                                                                                                                                                                                                                                                                                                                                                                                                                                                                                                                                                                                                                                                                                                                                                                                                                                                                                                                                                                                                                                                                                                                                                                                                                                                                                                                                                                                                                                                                                                                                                      | Care 2   | Married men                | 46                 |  |
| 22/2/2017                                                                                                                                                                                                                                                                                                                                                                                                                                                                                                                                                                                                                                                                                                                                                                                                                                                                                                                                                                                                                                                                                                                                                                                                                                                                                                                                                                                                                                                                                                                                                                                                                                                                                                                                                                                                                                                                                                                                                                                                                                                                                                                      | Makani 6 | Non-married Men            | 26                 |  |
| 27/2/2017                                                                                                                                                                                                                                                                                                                                                                                                                                                                                                                                                                                                                                                                                                                                                                                                                                                                                                                                                                                                                                                                                                                                                                                                                                                                                                                                                                                                                                                                                                                                                                                                                                                                                                                                                                                                                                                                                                                                                                                                                                                                                                                      | Makani 3 | Non-married Men            | 25                 |  |
| J                                                                                                                                                                                                                                                                                                                                                                                                                                                                                                                                                                                                                                                                                                                                                                                                                                                                                                                                                                                                                                                                                                                                                                                                                                                                                                                                                                                                                                                                                                                                                                                                                                                                                                                                                                                                                                                                                                                                                                                                                                                                                                                              | +        | ļ.                         |                    |  |