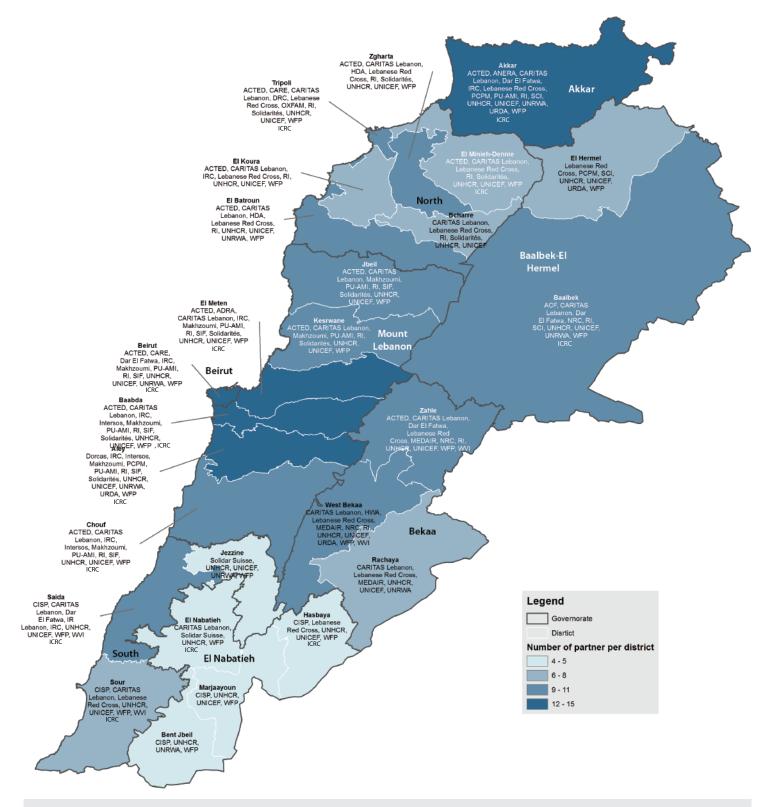

## **Organizations per district**

The achievements described in this dashboard are the collective work of the following 34 organizations:

MoSA, ACF, ACTED, ADRA, ANERA, CARE, CARITAS Lebanon, CISP, Dar El Fatwa, Dorcas, DRC, HDA, HWA, ICRC, Intersos, IR Lebanon, IRC, Lebanese Red Cross, Makhzoumi, MEDAIR, NRC, OXFAM, PCPM, PU-AMI, RI, SCI, SIF, Solidar Suisse, Solidarités international, UNHCR, UNICEF, UNRWA, URDA, WFP, WVI

Note: This map has been produced by UNHCR based on maps and material provided by the Government of Lebanon for UNHCR operational purposes. It does not constitute an official United Nations map. The designations employed and the presentation of material on this map do not imply the expression of any opinion whatsoever on the part of the Secretariat of the United Nations concerning the legal status of any country, territory, city or area or of its authorities, or concerning the delimitation of its frontiers or boundaries.