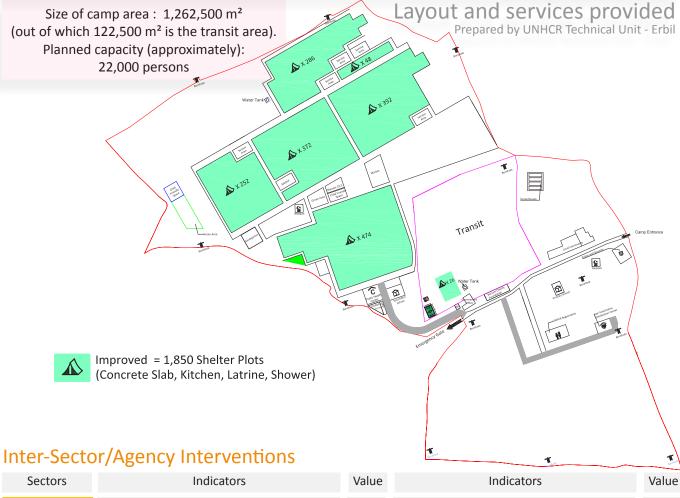

geting to camps around Iraq at the end of 2015 meant that the number of beneficiaries was substantially reduced in most camps. WFP was forced to introduce targeting in order to reach the most vulnerable beneficiaries with limited funding.



# & (%) of children enrolled in school

1.565 (100%)

Rehabilitation of refugee schools, through the provision of prefabs to accommodate an increase of refugee students in the camp. Distribution of cash for uniform assistance. Teachers have attended Teacher Learning Circles (TLC).



1 health center for 10,000 persons

Yes

1-4 consultations/ person/ year

5.5

Health services continue to be provided by PU-AMI and DoH with support from UN partners. MSF-F and ACF supported provision MHPSS services. Monthly health meeting has conducted.



















| Sectors | Indicators                                            | Value       | Indicators                                          | Value  |
|---------|-------------------------------------------------------|-------------|-----------------------------------------------------|--------|
|         | Accumulative # of HHs receiving emergency shelter     | 0           | Accumulative # of HHs receiving upgraded shelter    | 1,332  |
|         | All refugees live in upgraded shelter. There is space | e available | for 1,714 additional shelters in the camp. 1,631 im | proved |



# of HHs receiving core relief items for new arrivals and replenishment old items

630

# of households receiving winter support (200 lit. kerosene for heating and CRI)

1,763

New arrivals from different locations