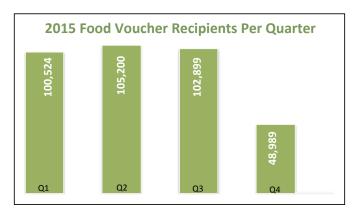

s of bread per refugee per day for all camp population benefiting 1,445 refugees (including unregistered refugees).

Cash for food: valued 15,000 IQD (\$13.8)/ month/person: total 1,451 refugees received 21,765,000 (\$18,600). In December, due to budget limitation and new arrivals from Al-bukamal/Syria, the 25,000 IQD/person/ month was decreased to 15,000 IQD/person/month.

Complementary cash for food assistance: registered refugees received the complementary food assistance value 17,500 IQD (\$15)/person/month. Total amount distributed is 14,332,500 IQD (\$12,250).



Domiz2 camp, Duhok WFP/Bijar Muhyadeen

#### **NEEDS ANALYSIS:**

WFP budget requirements to assist Syrian refugees in Iraq in 2015 is US\$56.5 million. WFP requires US\$7.6 million for the period November - December 2015.







## **Food Voucher Value US\$ person/month**











# of individuals who receive food

assistance (cash, voucher or in-kind)



0%

20%

Planned response based on full funding of 3RP for an expected direct beneficiary population of 250,000 Syrian refugees and 1.5 million members of impacted local communities by end-2015. There are currently 244,642 Syrian refugees registered by UNHCR.

**IRAQ RESPONSE INDICATORS: DECEMBER 2015** 



40%

■Total Assisted □ Planned Response, by end-2015



98.423

80%

60%



End-Year

148,971

100%

Lead Agencies: WFP, Matteo Perrone, matteo.perrone@wfp.org; nellv.opivo@wfp.org FAO, Fadel El-Zubi, fadel .elzubi@fao.org







## **IRAQ: 3RP Monthly Update – DECEMBER 2015**

### **Education**



Out of 57,444, school age children (6 - 17) 36,465 are