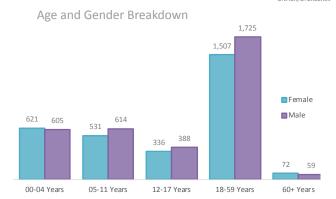

# UNHCR Registration Trends for Syrians as of December 2015

This profile is based on 244,642 proGres registered individuals

| From 16 June 2014, as Al-Obaidi Camp became inaccessible to UN |
|----------------------------------------------------------------|
| agencies and other humanitarian staff, the camp registered     |
| population figure is not updated.                              |

■ Urban

Camp and non-camp population comparison

39.12%

■ Camp

60.88%

| Camps Registered Population |             |            |         |  |  |  |  |
|-----------------------------|-------------|------------|---------|--|--|--|--|
| Camp                        | Individuals | Households | % Total |  |  |  |  |
| Al-Obaidi Camp              | 1,519       | 319        | 1.59%   |  |  |  |  |
| Akre Settlement             | 1,278       | 315        | 1.34%   |  |  |  |  |
| Domiz Camp 1                | 40,167      | 13,181     | 41.97%  |  |  |  |  |
| Domiz Camp 2                | 7,165       | 1,640      | 7.49%   |  |  |  |  |
| Gawilan Camp                | 7,228       | 1,763      | 7.55%   |  |  |  |  |
| Basirma Camp                | 3,543       | 864        | 3.70%   |  |  |  |  |
| Darashakran Camp            | 10,941      | 2,496      | 11.43%  |  |  |  |  |
| Kawergosk Camp              | 10,309      | 2,782      | 10.77%  |  |  |  |  |
| Qushtapa Camp               | 6,458       | 1,739      | 6.75%   |  |  |  |  |
| Arbat Camp                  | 7,086       | 1,903      | 7.40%   |  |  |  |  |
| Total                       | 95,694      | 27.002     | 100%    |  |  |  |  |