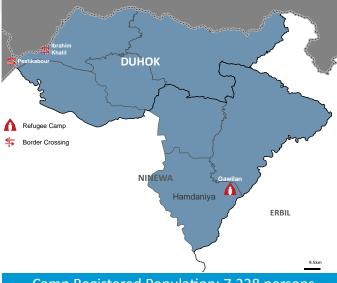

■ Urban

Camp and non-camp population comparison

39.12%

■ Camp

60.88%

| Camps Registered Population |             |            |         |  |  |  |  |
|-----------------------------|-------------|------------|---------|--|--|--|--|
| Camp                        | Individuals | Households | % Total |  |  |  |  |
| Al-Obaidi Camp              | 1,519       | 319        | 1.59%   |  |  |  |  |
| Akre Settlement             | 1,278       | 315        | 1.34%   |  |  |  |  |
| Domiz Camp 1                | 40,167      | 13,181     | 41.97%  |  |  |  |  |
| Domiz Camp 2                | 7,165       | 1,640      | 7.49%   |  |  |  |  |
| Gawilan Camp                | 7,228       | 1,763      | 7.55%   |  |  |  |  |
| Basirma Camp                | 3,543       | 864        | 3.70%   |  |  |  |  |
| Darashakran Camp            | 10,941      | 2,496      | 11.43%  |  |  |  |  |
| Kawergosk Camp              | 10,309      | 2,782      | 10.77%  |  |  |  |  |
| Qushtapa Camp               | 6,458       | 1,739      | 6.75%   |  |  |  |  |
| Arbat Camp                  | 7,086       | 1,903      | 7.40%   |  |  |  |  |
| Total                       | 95,694      | 27.002     | 100%    |  |  |  |  |