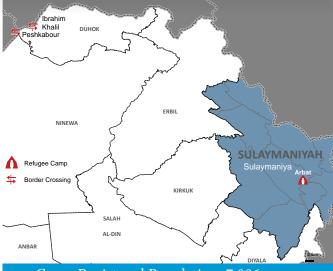

In Iraq, UNHCR has registered 244,642 Syrian refugees (42 percent or 102,352 are children). According to IOM, there are 3.2 million IDPs: 9 percent/281,364 in 49 camps and 91 percent/2,954,112 persons live with host communities.

The refugees live in 10 camps (39 percent) and with host communities (61 percent). 97 percent of all refugees in Iraq live in in 3 governorates (Duhok, Erbil and Sulaymaniyah) of Kurdistan Regional of Iraq (KR-I) and 3 percent in other locations in Iraq (Anbar, Ninewa, Kirkuk Baghdad and other Governorates). The KR-I also hosts 30 percent (about 1.1 million) IDPs. The total displaced population (Refugees and IDPs) constitute about 25 percent of all KR-I inhabitants. The region shares large frontlines with ISIS since June 2014 and faces a budgetary crisis which presents serious challenges in access to services (e.g. health and education). The absorption capacity in the KRI is reaching its limit.