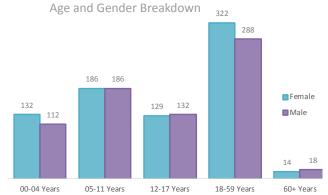

As part of its commitment to affected populations, WFP continued to receive feedback from families who recently moved into the refugees camps and made arrangements to assess their food security status. Based on the results from these assessments, such families who meet the additional vulnerability agreed upon with UNHCR and management in September, will be provided assistance.

For the ninth month this year, WFP was unable to deliver food commodities to Al-Obaidy camp/ Anbar and distributions of individual food parcels did not take place.

UNHCR through its local partner ISHO continued providing foodassistance: Apartfrom the in-kind foodassistance, the total amount 36,097,500 IQD (\$30,800) was distributed.

Also in Al-Obaidy camp in-kind food assistance: Baking and distributing 2 pieces of bread per refugee per day for all camp population benefiting 1,445 refugees (including unregistered refugees).

Cash for food: valued 15,000 IQD (\$13.8)/ month/person: total 1,451 refugees received 21,765,000 (\$18,600). In December, due to budget limitation and new arrivals from Al-bukamal/Syria, the 25,000 IQD/person/ month was decreased to 15,000 IQD/person/month.