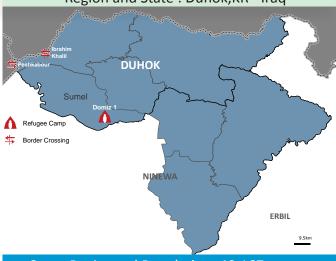

The refugees live in 10 camps (39 percent) and with host communities (61 percent). 97 percent of all refugees in Iraq live in in 3 governorates (Duhok, Erbil and Sulaymaniyah) of Kurdistan Regional of Iraq (KR-I) and 3 percent in other locations in Iraq (Anbar, Ninewa, Kirkuk Baghdad and other Governorates). The KR-I also hosts 30 percent (about 1.1 million) IDPs. The total displaced population (Refugees and IDPs) constitute about 25 percent of all KR-I inhabitants. The region shares large frontlines with ISIS since June 2014 and faces a budgetary crisis which presents serious challenges in access to services (e.g. health and education). The absorption capacity in the KRI is reaching its limit.

# UNHCR Registration Trends for Syrians as of December 2015

This profile is based on 244,642 proGres registered individuals

| From 16 June 2014, as Al-Obaidi Camp became inaccessible to UN |
|----------------------------------------------------------------|
| agencies and other humanitarian staff, the camp registered     |
| population figure is not updated.                              |

■ Urban

Camp and non-camp population comparison

39.12%

■ Camp

60.88%

| Camps Registered Population |             |            |         |  |  |  |  |
|-----------------------------|-------------|------------|---------|--|--|--|--|
| Camp                        | Individuals | Households | % Total |  |  |  |  |
| Al-Obaidi Camp              | 1,519       | 319        | 1.59%   |  |  |  |  |
| Akre Settlement             | 1,278       | 315        | 1.34%   |  |  |  |  |
| Domiz Camp 1                | 40,167      | 13,181     | 41.97%  |  |  |  |  |
| Domiz Camp 2                | 7,165       | 1,640      | 7.49%   |  |  |  |  |
| Gawilan Camp                | 7,228       | 1,763      | 7.55%   |  |  |  |  |
| Basirma Camp                | 3,543       | 864        | 3.70%   |  |  |  |  |
| Darashakran Camp            | 10,941      | 2,496      | 11.43%  |  |  |  |  |
| Kawergosk Camp              | 10,309      | 2,782      | 10.77%  |  |  |  |  |
| Qushtapa Camp               | 6,458       | 1,739      | 6.75%   |  |  |  |  |
| Arbat Camp                  | 7,086       | 1,903      | 7.40%   |  |  |  |  |
| Total                       | 95,694      | 27.002     | 100%    |  |  |  |  |