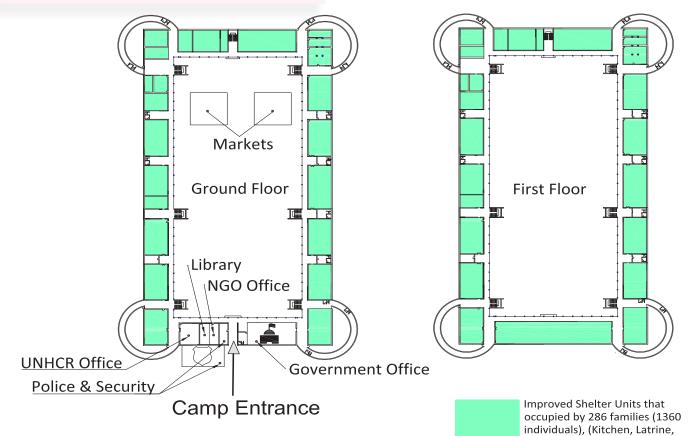

) exercises were conducted by Field Monitoring Assistants in three Duhok camps (Domiz I, Domiz II, and Akre), and were uploaded onto the regional web portal accordingly.



# & (%) of children enrolled in school

357 100%

Distribution of cash for uniform assistance. Teachers have attended Teacher Learning Circles (TLC). Transportation is provided (1 bus per day) to transport 17 children from Akre camp to attend school in Akre town.



1 health center for 10,000 persons

Yes

1-4 consultations/ person/ year

4.6

Health services continue to be provided by DoH with support from UN partners. ACF supported provision MHPSS services

Size of camp area: 49,938 m<sup>2</sup> Planned capacity (approximately): 1,353 persons

## Layout and services provided Prepared by UNHCR Technical Unit - Erbil



Inter-Sector/Agency Interventions

| inter se | ctor/Agency interventions                            |       |                                                  |        |
|----------|------------------------------------------------------|-------|--------------------------------------------------|--------|
| Sectors  | Indicators                                           | Value | Indicators                                       | Value  |
|          | Accumulative # of HHs receiving emergency shelter    | 0     | Accumulative # of HHs receiving upgraded shelter | 250    |
|          | This is an old exist building. The existing rooms we |       |                                                  | paired |



# of HHs receiving core relief items for new arrivals and replenishment old item