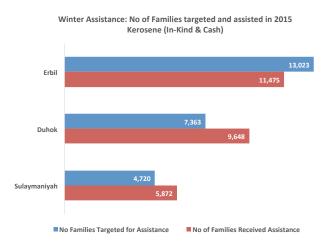

5 families out of camp). In addition, in Sulaymaniyah ICRC reached 498 refugee families with CRI support and STEP reached a further 24 families.

Kerosene Distribution (in-kind and through cash assistance): Initial target figures for winter fuel support were: 13,655 families for in-kind kerosene distribution and 11,451 families to receive cash for kerosene. Based on the previous years' experience and discussions in the shelter/NFI sector meetings, 100 litres of kerosene per family per month was retained as the recommended distribution amount with a first distribution of 200 liters per family intended to cover requirements for November and December. By 31 December, and with the help of additional late funding, 3,246,000 liters of kerosene had been distributed to 16,230 families across the



KR-I: Duhok – 6,385 families; Erbil – 5,976 families; and, Sulaymaniyah – 3,869 families. In addition, IOM distributed 2,150 vouchers for fuel in Sulaymaniyah and in-kind fuel to 2,489 families in Duhok as well



as 3,950 families in Erbil. IVY Japan distributed to 670 families in Erbil and in Dohuk German Red Cross supported 2,802 families, Peace Winds Japan 2,813 families both with in-kind fuel distribution.

Over USD 2M was distributed to a further 10,765 families (Duhok – 3,263 families; Erbil – 5,499 families; and, Sulaymaniyah – 2,003 families) as cash for kerosene, each family receiving USD 200, intended to cover the same 100 litres per family per month for November and December (as for those families receiving in-kind kerosene). This was based on the recommendation of the Shelte