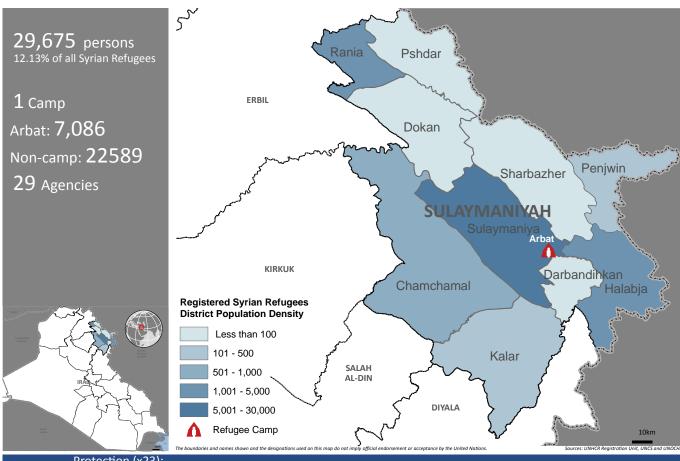

The refugees live in 10 camps (39 percent) and with host communities (61 percent). 97 percent of all refugees in Iraq live in in 3 governorates (Duhok, Erbil and Sulaymaniyah) of Kurdistan Regional of Iraq (KR-I) and 3 percent in other locations in Iraq (Anbar, Ninewa, Kirkuk Baghdad and other Governorates). The KR-I also hosts 30 percent (about 1.1 million) IDPs. The total displaced population (Refugees and IDPs) constitute about 25 percent of all KR-I inhabitants. The region shares large frontlines with ISIS since June 2014 and faces a budgetary crisis which presents serious challenges in access to services (e.g. health and education). The absorption capacity in the KRI is reaching its limit.

■ Urban

Camp and non-camp population comparison

39.12%

■ Camp

60.88%

| Camps Registered Population |             |            |         |  |  |  |  |
|-----------------------------|-------------|------------|---------|--|--|--|--|
| Camp                        | Individuals | Households | % Total |  |  |  |  |
| Al-Obaidi Camp              | 1,519       | 319        | 1.59%   |  |  |  |  |
| Akre Settlement             | 1,278       | 315        | 1.34%   |  |  |  |  |
| Domiz Camp 1                | 40,167      | 13,181     | 41.97%  |  |  |  |  |
| Domiz Camp 2                | 7,165       | 1,640      | 7.49%   |  |  |  |  |
| Gawilan Camp                | 7,228       | 1,763      | 7.55%   |  |  |  |  |
| Basirma Camp                | 3,543       | 864        | 3.70%   |  |  |  |  |
| Darashakran Camp            | 10,941      | 2,496      | 11.43%  |  |  |  |  |
| Kawergosk Camp              | 10,309      | 2,782      | 10.77%  |  |  |  |  |
| Qushtapa Camp               | 6,458       | 1,739      | 6.75%   |  |  |  |  |
| Arbat Camp                  | 7,086       | 1,903      | 7.40%   |  |  |  |  |
| Total                       | 95,694      | 27.002     | 100%    |  |  |  |  |