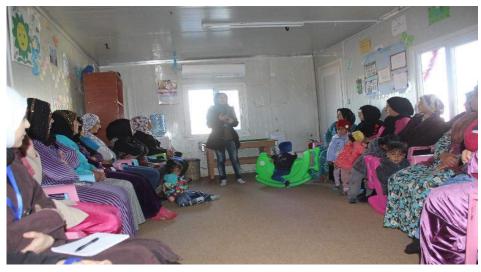

## Camp Management and Coordination (UNHCR)

- Strengthen the capacities of government authorities and local NGOs to manage and coordinate intra and inter camp level based on a unified information system and CCCM capacity building strategy.
   Reinforce Community (men, women and PoC with specific needs) participation and community self-management in