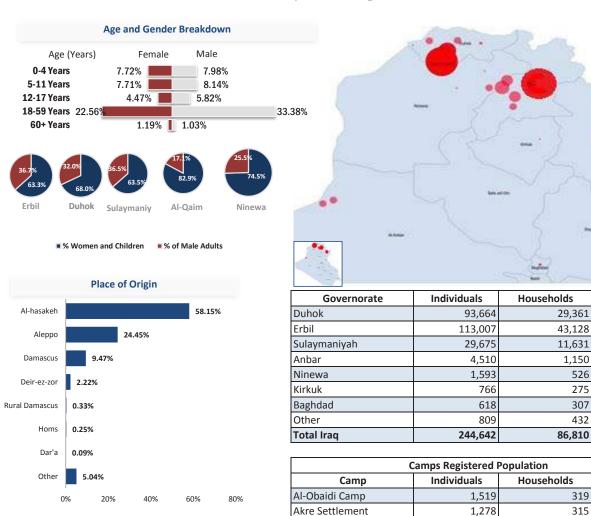

In Iraq, UNHCR has registered 244,642 Syrian refugees (42 percent or 102,352 are children). According to IOM, there are 3.2 million IDPs: 9 percent/281,364 in 49 camps and 91 percent/2,954,112 persons live with host communities.

The refugees live in 10 camps (39 percent) and with host communities (61 percent). 97 percent of all refugees in Iraq live in in 3 governorates (Duhok, Erbil and Sulaymaniyah) of Kurdistan Regional of Iraq (KR-I) and 3 percent in other locations in Iraq (Anbar, Ninewa, Kirkuk Baghdad and other Governorates). The KR-I also hosts 30 percent (about 1.1 million) IDPs. The total displaced population (Refugees and IDPs) constitute about 25 percent of all KR-I inhabitants. The region shares large frontlines with ISIS since June 2014 and faces a budgetary crisis which presents serious challenges in access to services (e.g. health and education). The absorption capacity in the KRI is reaching its limit.

■ Urban

Camp and non-camp population comparison

39.12%

■ Camp

60.88%

| Camps Registered Population |             |            |         |  |  |  |  |
|-----------------------------|-------------|------------|---------|--|--|--|--|
| Camp                        | Individuals | Households | % Total |  |  |  |  |
| Al-Obaidi Camp              | 1,519       | 319        | 1.59%   |  |  |  |  |
| Akre Settlement             | 1,278       | 315        | 1.34%   |  |  |  |  |
| Domiz Camp 1                | 40,167      | 13,181     | 41.97%  |  |  |  |  |
| Domiz Camp 2                | 7,165       | 1,640      | 7.49%   |  |  |  |  |
| Gawilan Camp                | 7,228       | 1,763      | 7.55%   |  |  |  |  |
| Basirma Camp                | 3,543       | 864        | 3.70%   |  |  |  |  |
| Darashakran Camp            | 10,941      | 2,496      | 11.43%  |  |  |  |  |
| Kawergosk Camp              | 10,309      | 2,782      | 10.77%  |  |  |  |  |
| Qushtapa Camp               | 6,458       | 1,739      | 6.75%   |  |  |  |  |
| Arbat Camp                  | 7,086       | 1,903      | 7.40%   |  |  |  |  |
| Total                       | 95,694      | 27.002     | 100%    |  |  |  |  |