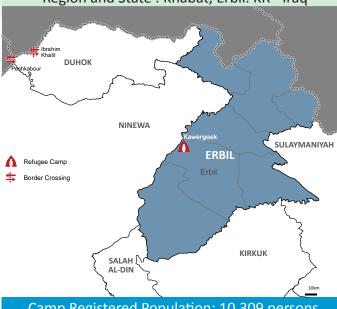

■ Urban

Camp and non-camp population comparison

39.12%

■ Camp

60.88%

| Camps Registered Population |             |            |         |  |  |  |  |
|-----------------------------|-------------|------------|---------|--|--|--|--|
| Camp                        | Individuals | Households | % Total |  |  |  |  |
| Al-Obaidi Camp              | 1,519       | 319        | 1.59%   |  |  |  |  |
| Akre Settlement             | 1,278       | 315        | 1.34%   |  |  |  |  |
| Domiz Camp 1                | 40,167      | 13,181     | 41.97%  |  |  |  |  |
| Domiz Camp 2                | 7,165       | 1,640      | 7.49%   |  |  |  |  |
| Gawilan Camp                | 7,228       | 1,763      | 7.55%   |  |  |  |  |
| Basirma Camp                | 3,543       | 864        | 3.70%   |  |  |  |  |
| Darashakran Camp            | 10,941      | 2,496      | 11.43%  |  |  |  |  |
| Kawergosk Camp              | 10,309      | 2,782      | 10.77%  |  |  |  |  |
| Qushtapa Camp               | 6,458       | 1,739      | 6.75%   |  |  |  |  |
| Arbat Camp                  | 7,086       | 1,903      | 7.40%   |  |  |  |  |
| Total                       | 95,694      | 27.002     | 100%    |  |  |  |  |