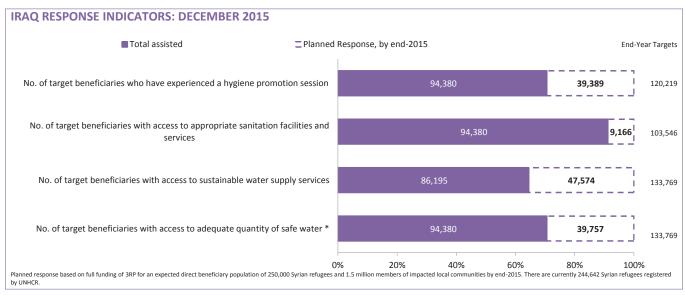

#### WASH (UNICEF)

- 1. Affected women, girls, boys and men have timely, equitable and sustainable access to a sufficient quantity of safe water to meet basic drinking, cooking and personal hygiene needs.
- 2. Affected women, girls, boys and men have equitable and sustainable access to culturally, gender appropriate, safe sanitation facilities and services that ensure a dignified and healthy living environment.
- 3. Affected women, girls, boys and men are enabled to continue good hygiene practices in order to ensure personal hygiene, health, dignity and well-being.
- 4. Affected girls and boys in schools and child friendly spaces have reduced risk of WASH-related disease through equitable and sustainable access to safe, genderappropriate water and sanitation facilities, services and hygiene promotion activities.