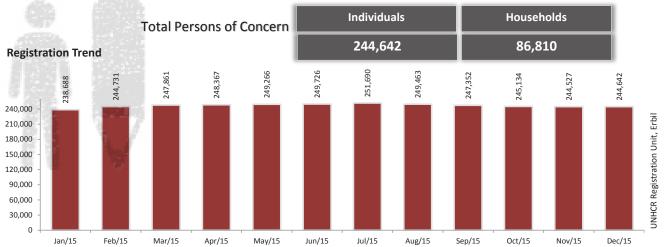

In Iraq, UNHCR has registered 244,642 Syrian refugees (42 percent or 102,352 are children). According to IOM, there are 3.2 million IDPs: 9 percent/281,364 in 49 camps and 91 percent/2,954,112 persons live with host communities.

# UNHCR Registration Trends for Syrians as of December 2015

This profile is based on 244,642 proGres registered individuals

| From 16 June 2014, as Al-Obaidi Camp became inaccessible to UN |
|----------------------------------------------------------------|
| agencies and other humanitarian staff, the camp registered     |
| population figure is not updated.                              |