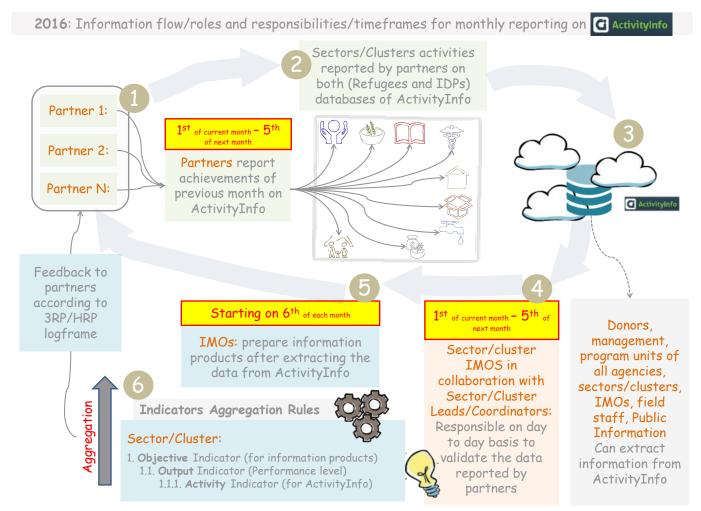

pport

To support coordination, an online platform is rolled-out to collect reports on the 9 Sectors' activities carried out by about 80 partners. Reporting on ActivityInfo enables each partner/user to:

- Collect, Manage, analyse and geo-locate their own activities.
- View and extract reports on all the activities of other agencies in the response.
- Integrate their activities within the entire response.
- Reinforce partnerships and reduce costs and time on reporting.

To familiarize the partners with the tool, training sessions were provided to more than 500 staff of all agencies with users access to the databases.

A screen-shot of **www.activityinfo.org** while partners are entering achievement data on their activities:



A time line for reporting is also agreed upon as shown below:



# **Governorate Overview**





Everywhere, children need to play: Basirma camp, Erbil. UNHCR/O. Zhdanov

# Erbil Governorate Overview Who is doing What Where (3Ws) & Camp profiles





#### Protection (x12):

ACTED, Almasala, DRC, Intersos, KRG ERC, NRC, Pana, PAO, Qandil, SCI, UNHCR and UPP.



#### Food (x4):

ACTED, BCF, Intersos and WFP.



#### Education (x8):

Danish Demining Group, IRC, KRG DoE, NRC, Peace Winds Japan, SCI, UNESCO and UNICEF.



## Health/Nutrition (x9):

DoH, IMC, MSF.FR, Peace Winds Japan, UNFPA, UNHCR, UNICEF, UPP and WHO.



#### Shelter (x3):

DRC, KURDS and NRC.



## Basic Needs (x3):

BCF, DRC and UNHCR.



#### WASH (x8):

ACF, DRC, KURDS, Peace Winds Japan, Qatar Red Crescent, RI, UNHCR and UNICEF.



#### Livelihoods (x5):

DRC, Intersos, IOM, WRO and