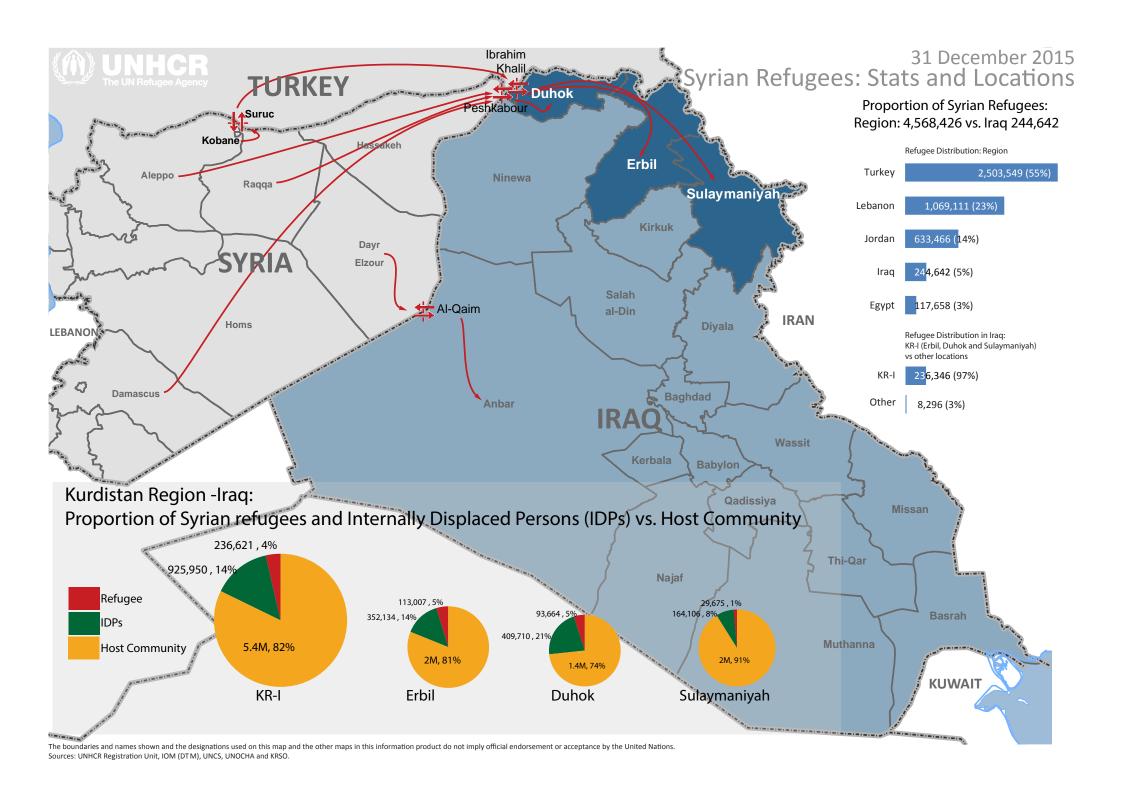

In Iraq, UNHCR has registered 244,642 Syrian refugees (42 percent or 102,352 are children). According to IOM, there are 3.2 million IDPs: 9 percent/281,364 in 49 camps and 91 percent/2,954,112 persons live with host communities.

The refugees live in 10 camps (39 percent) and with host communities (61 percent). 97 percent of all refugees in Iraq live in in 3 governorates (Duhok, Erbil and Sulaymaniyah) of Kurdistan Regional of Iraq (KR-I) and 3 percent in other locations in Iraq (Anbar, Ninewa, Kirkuk Baghdad and other Governorates). The KR-I also hosts 30 percent (about 1.1 million) IDPs. The total displaced population (Refugees and IDPs) constitute about 25 percent of all KR-I inhabitants. The region shares large frontlines with ISIS since June 2014 and faces a budgetary crisis which presents serious challenges in access to services (e.g. health and education). The absorption capacity in the KRI is reaching its limit.