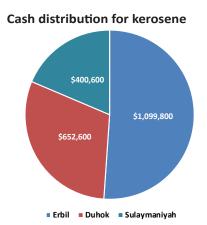

# Total appeal, received & Gap

# Sectors' funding as reported by organizations: