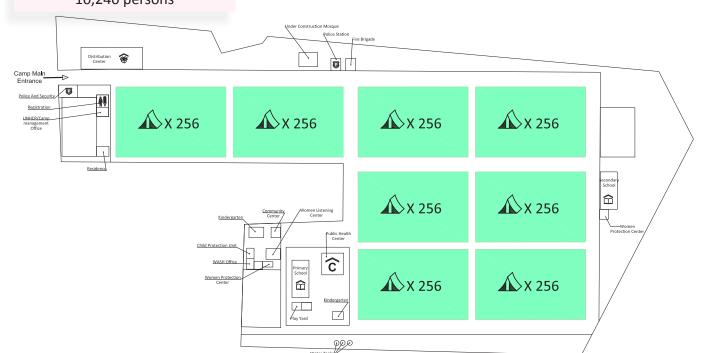

As part of its commitment to affected populations, WFP continued to receive feedback from families who recently moved into the refugees camps and made arrangements to assess their food security status. Based on the results from these assessments, such families who meet the additional vulnerability agreed upon with UNHCR and management in September, will be provided assistance.

For the ninth month this year, WFP was unable to deliver food commodities to Al-Obaidy camp/ Anbar and distributions of individual food parcels did not take place.

UNHCR through its local partner ISHO continued providing foodassistance: Apartfrom the in-kind foodassistance, the total amount 36,097,500 IQD (\$30,800) was distributed.

Also in Al-Obaidy camp in-kind food assistance: Baking and distributing 2 pieces of bread per refugee per day for all camp population benefiting 1,445 refugees (including unregistered refugees).

Cash for food: valued 15,000 IQD (\$13.8)/ month/person: total 1,451 refugees received 21,765,000 (\$18,600). In December, due to budget limitation and new arrivals from Al-bukamal/Syria, the 25,000 IQD/person/ month was decreased to 15,000 IQD/person/month.