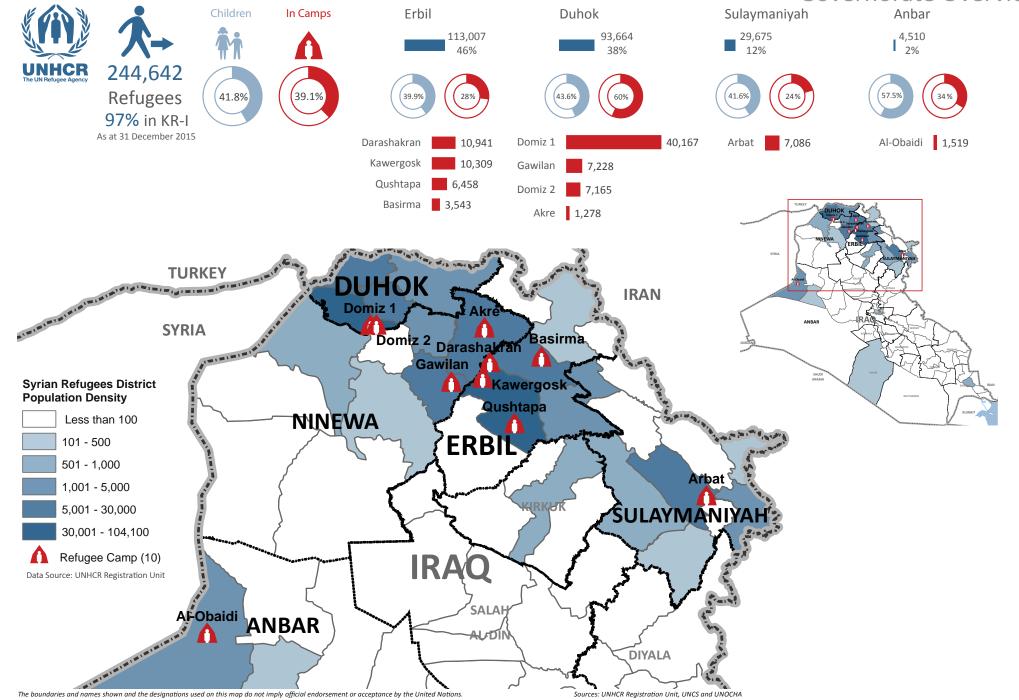

In Iraq, UNHCR has registered 244,642 Syrian refugees (42 percent or 102,352 are children). According to IOM, there are 3.2 million IDPs: 9 percent/281,364 in 49 camps and 91 percent/2,954,112 persons live with host communities.

The refugees live in 10 camps (39 percent) and with host communities (61 percent). 97 percent of all refugees in Iraq live in in 3 governorates (Duhok, Erbil and Sulaymaniyah) of Kurdistan Regional of Iraq (KR-I) and 3 percent in other locations in Iraq (Anbar, Ninewa, Kirkuk Baghdad and other Governorates). The KR-I also hosts 30 percent (about 1.1 million) IDPs. The total displaced population (Refugees and IDPs) constitute about 25 percent of all KR-I inhabitants. The region shares large frontlines with ISIS since June 2014 and faces a budgetary crisis which presents serious challenges in access to services (e.g. health and education). The absorption capacity in the KRI is reaching its limit.

# UNHCR Registration Trends for Syrians as of December 2015

This profile is based on 244,642 proGres registered individuals

| From 16 June 2014, as Al-Obaidi Camp became inaccessible to UN |
|----------------------------------------------------------------|
| agencies and other humanitarian staff, the camp registered     |
| population figure is not updated.                              |

■ Urban

Camp and non-camp population comparison

39.12%

■ Camp

60.88%

| Camps Registered Population |             |            |         |  |  |  |  |
|-----------------------------|-------------|------------|---------|--|--|--|--|
| Camp                        | Individuals | Households | % Total |  |  |  |  |
| Al-Obaidi Camp              | 1,519       | 319        | 1.59%   |  |  |  |  |
| Akre Settlement             | 1,278       | 315        | 1.34%   |  |  |  |  |
| Domiz Camp 1                | 40,167      | 13,181     | 41.97%  |  |  |  |  |
| Domiz Camp 2                | 7,165       | 1,640      | 7.49%   |  |  |  |  |
| Gawilan Camp                | 7,228       | 1,763      | 7.55%   |  |  |  |  |
| Basirma Camp                | 3,543       | 864        | 3.70%   |  |  |  |  |
| Darashakran Camp            | 10,941      | 2,496      | 11.43%  |  |  |  |  |
| Kawergosk Camp              | 10,309      | 2,782      | 10.77%  |  |  |  |  |
| Qushtapa Camp               | 6,458       | 1,739      | 6.75%   |  |  |  |  |
| Arbat Camp                  | 7,086       | 1,903      | 7.40%   |  |  |  |  |
| Total                       | 95,694      | 27.002     | 100%    |  |  |  |  |