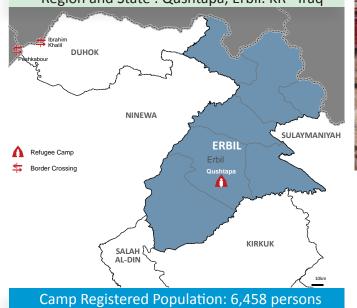

■ Urban

Camp and non-camp population comparison

39.12%

■ Camp

60.88%

| Camps Registered Population |             |            |         |  |  |  |  |
|-----------------------------|-------------|------------|---------|--|--|--|--|
| Camp                        | Individuals | Households | % Total |  |  |  |  |
| Al-Obaidi Camp              | 1,519       | 319        | 1.59%   |  |  |  |  |
| Akre Settlement             | 1,278       | 315        | 1.34%   |  |  |  |  |
| Domiz Camp 1                | 40,167      | 13,181     | 41.97%  |  |  |  |  |
| Domiz Camp 2                | 7,165       | 1,640      | 7.49%   |  |  |  |  |
| Gawilan Camp                | 7,228       | 1,763      | 7.55%   |  |  |  |  |
| Basirma Camp                | 3,543       | 864        | 3.70%   |  |  |  |  |
| Darashakran Camp            | 10,941      | 2,496      | 11.43%  |  |  |  |  |
| Kawergosk Camp              | 10,309      | 2,782      | 10.77%  |  |  |  |  |
| Qushtapa Camp               | 6,458       | 1,739      | 6.75%   |  |  |  |  |
| Arbat Camp                  | 7,086       | 1,903      | 7.40%   |  |  |  |  |
| Total                       | 95,694      | 27.002     | 100%    |  |  |  |  |