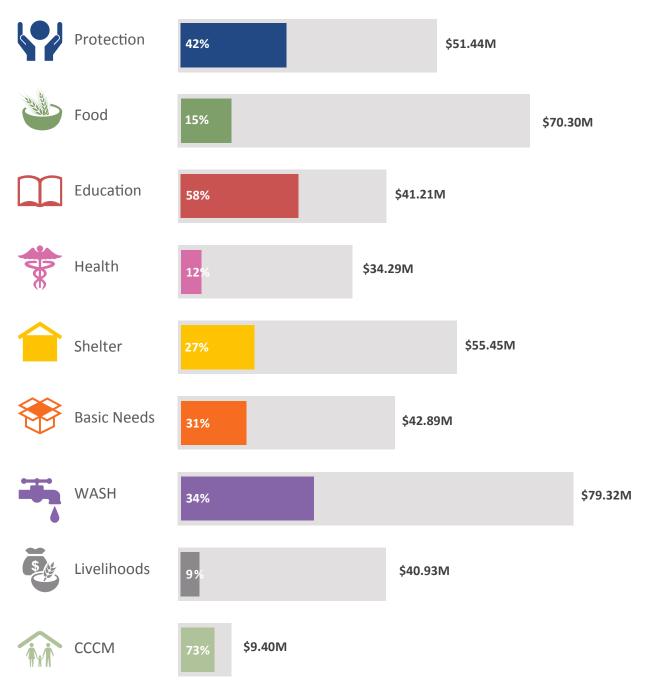

# Sectors' funding as reported by organizations:

#### **Protection (UNHCR)**

- 1. Refugees fleeing Syria are able to access the territory, seek asylum and have their basic rights respected.
- 2. Improved and more equitable access for boys and girls affected by the Syria crisis to quality child protection interventions.
  - 3. Risk of SGBV reduced, access to quality services improved.
- 4. Community self-management through strengthening, engaging and empowering families and communities, to contribute to their own protection solutions and identified needs of women, men, girls and boys.

#### Food (WFP and FAO)

- Support stable access to food for the most vulnerable populations impacted by the Syrian crisis.
   Promote food availability and support sustainable production.
   Promote utilization of diversified and quality food.
   Enhance effective and coordinated food security response.

#### **Education (UNICEF, Co-Lead: Save the Children)**

- 1. Sustained access to inclusive education for vulnerable school age children and groups affected by the Syria crisis.
- 2. Ensure sustained and improved quality of education and learning environment, and improved resilience of the education

#### Shelter (UNHCR)

### **Basic Needs (Non-Food Items) (UNHCR)**

#### WASH (UNICEF)

- 1. Affected women, girls, boys and men have timely, equitable and sustainable access to a sufficient quantity of safe water to meet basic drinking, cooking and personal hygiene needs.
- 2. Affected women, girls, boys and men have equitable and sustainable access to culturally, gender appropriate, safe sanitation facilities and services that ensure a dignified and healthy living environment.
- 3. Affected women, girls, boys and men are enabled to continue good hygiene practices in order to ensure personal hygiene, health, dignity and well-being.
- 4. Affected girls and boys in schools and child friendly spaces have reduced risk of WASH-related disease through equitable and sustainable access to safe, genderappropriate water and sanitation facilities, services and hygiene promotion activities.

#### Livelihoods (UNDP, Co-lead: DRC)

- 1. Improve economic opportunities for impacted populations for Syrian refugees and impacted communities.
  2. Improve employability with marketable skills.
- 3. Promote Inclusiveness and peaceful co-existence among refugees, impacted communities and other local groups.

## Camp Management and Coordination (UNHCR)

- Strengthen the capacities of government authorities and local NGOs to manage and coordinate intra and inter camp level based on a unified information system and CCCM capacity building strategy.
   Reinforce Community (men, women and PoC with specific needs) participation and community self-management in