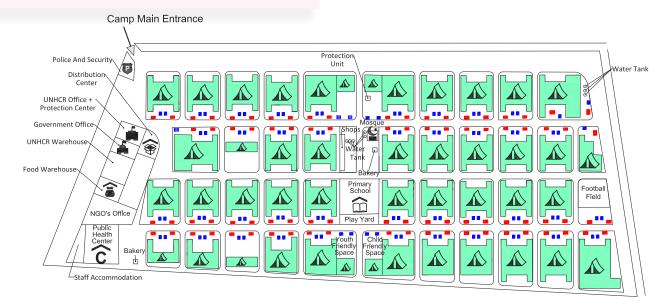

## Camp Management and Coordination (UNHCR)

- Strengthen the capacities of government authorities and local NGOs to manage and coordinate intra and inter camp level based on a unified information system and CCCM capacity building strategy.
   Reinforce Community (men, women and PoC with specific needs) participation and community self-management in