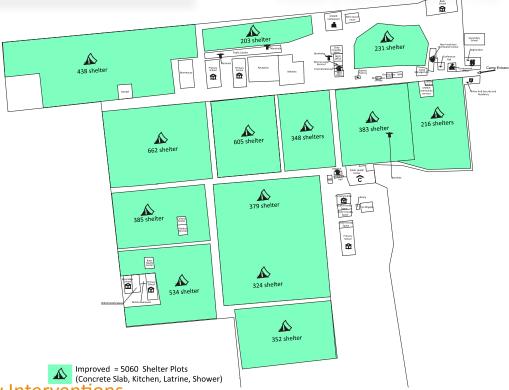

hereas MSF funded for technical positions until the end of December 2015. MoH had previously promised to pay the basic salary for technical positions; however this is no longer the case due to funding constraints. UNHCR will support the DoH for technical and support positions from January 2016. MSF-CH will continue to provide specialized services in Domiz camp including the maternity, Non-Communicable Diseases (NCDs) and community outreach programmes. MSF has donated drugs to the DoH, estimated to run until March 2016. UPP and Jiyan supported provision of MHPSS services. Oral Cholera Vaccine (OCV) campaign has been conducted.

Size of camp area: 1,142,500 m<sup>2</sup>

Planned capacity (approximately): 29,830 persons

Layout and services provided Prepared by UNHCR Technical Unit - Erbil



Inter-Sector/Agency Interventions

Sectors **Indicators** Value Indicators Value Accumulative # of HHs receiving emergency Accumulative # of HHs receiving upgraded 5,202 shelter shelter



# of HHs receiving core relief items for new arrivals and replenishment old items\*

1,582

# of households receiving winter support (200 lit. kerosene for heating and CRI)

13,181

Few Extremely Vulnerable Individuals arrived from non-camp locations and received Core Relief Items with started, creating additional needs in replacement of tents and CRIs. Furthermore, families are requesting assistance for provision of plastic sheeting to enforce their shelters before winter. Winterization plan for 2015-16 is on-going.



Liters of water/person/day: 20 (min. standard) 60 Persons per shower: <20 (min. sta