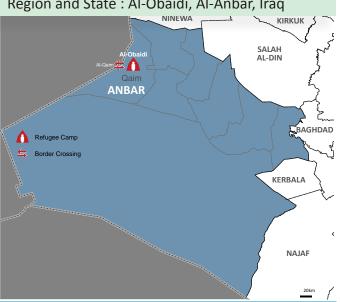

As part of its commitment to affected populations, WFP continued to receive feedback from families who recently moved into the refugees camps and made arrangements to assess their food security status. Based on the results from these assessments, such families who meet the additional vulnerability agreed upon with UNHCR and management in September, will be provided assistance.

For the ninth month this year, WFP was unable to deliver food commodities to Al-Obaidy camp/ Anbar and distributions of individual food parcels did not take place.

UNHCR through its local partner ISHO continued providing foodassistance: Apartfrom the in-kind foodassistance, the total amount 36,097,500 IQD (\$30,800) was distributed.

Also in Al-Obaidy camp in-kind food assistance: Baking and distributing 2 pieces of bread per refugee per day for all camp population benefiting 1,445 refugees (including unregistered refugees).

Cash for food: valued 15,000 IQD (\$13.8)/ month/person: total 1,451 refugees received 21,765,000 (\$18,600). In December, due to budget limitation and new arrivals from Al-bukamal/Syria, the 25,000 IQD/person/ month was decreased to 15,000 IQD/person/month.