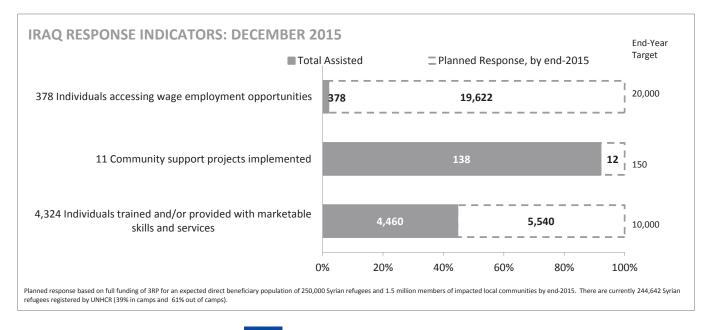

#### Livelihoods (UNDP, Co-lead: DRC)

- 1. Improve economic opportunities for impacted populations for Syrian refugees and impacted communities.
  2. Improve employability with marketable skills.
- 3. Promote Inclusiveness and peaceful co-existence among refugees, impacted communities and other local groups.