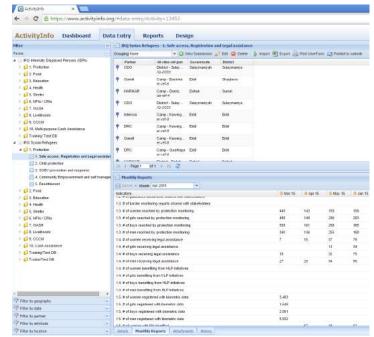

3RP 2016 reporting:

# Information Management as Coordination Support

To support coordination, an online platform is rolled-out to collect reports on the 9 Sectors' activities carried out by about 80 partners. Reporting on ActivityInfo enables each partner/user to:

- Collect, Manage, analyse and geo-locate their own activities.
- View and extract reports on all the activities of other agencies in the response.
- Integrate their activities within the entire response.
- Reinforce partnerships and reduce costs and time on reporting.

To familiarize the partners with the tool, training sessions were provided to more than 500 staff of all agencies with users access to the databases.

A screen-shot of **www.activityinfo.org** while partners are entering achievement data on their activities:



A time line for reporting is also agreed upon as shown below:



# **Governorate Overview**





Everywhere, children need to play: Basirma camp, Erbil. UNHCR/O. Zhdanov

# Erbil Governorate Overview Who is doing What Where (3Ws) & Camp profiles





#### Protection (x12):

ACTED, Almasala, DRC, Intersos, KRG ERC, NRC, Pana, PAO, Qandil, SCI, UNHCR and UPP.



#### Food (x4):

ACTED, BCF, Intersos and WFP.



#### Education (x8):

Danish Demining Group, IRC, KRG DoE, NRC, Peace Winds Japan, SCI, UNESCO and UNICEF.



## Health/Nutrition (x9):

DoH, IMC, MSF.FR, Peace Winds Japan, UNFPA, UNHCR, UNICEF, UPP and WHO.



#### Shelter (x3):

DRC, KURDS and NRC.



## Basic Needs (x3):

BCF, DRC and UNHCR.



#### WASH (x8):

ACF, DRC, KURDS, Peace Winds Japan, Qatar Red Crescent, RI, UNHCR an