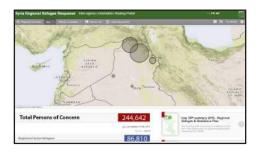

In Iraq, UNHCR has registered 244,642 Syrian refugees (42 percent or 102,352 are children). According to IOM, there are 3.2 million IDPs: 9 percent/281,364 in 49 camps and 91 percent/2,954,112 persons live with host communities.

# UNHCR Registration Trends for Syrians as of December 2015

This profile is based on 244,642 proGres registered individuals

| From 16 June 2014, as Al-Obaidi Camp became inaccessible to UN |
|----------------------------------------------------------------|
| agencies and other humanitarian staff, the camp registered     |
| population figure is not updated.                              |