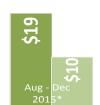

By end December 2015, the 3RP received 42 percent (\$177.5 million) of the total appeal (\$426 million). After a detailed planning exercise, a new 3RP for 2016 has been rolled-out containing a humanitarian assistance component led by UNHCR and a resilience component led by UNDP with a total appeal of \$ 298 million. It plans to assist Syrian Refugees in the 10 camps (100,000 persons), refugees in the host community (150,000 persons) and members of host community (1 million). The assistance is implemented through an inter-sector working group (ISWG), led by UNHCR. The ISWG includes sectors: Protection, Food Security, Education, Health, Shelter, Basic Needs, WASH, Livelihoods and Camp Management & Camp Coordination.

# Total appeal, received & Gap