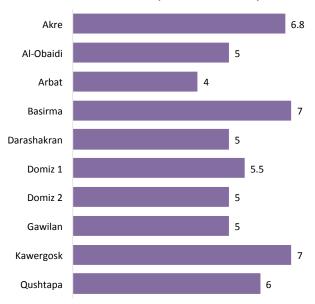

■ Urban

Camp and non-camp population comparison

39.12%

■ Camp

60.88%

| Camps Registered Population |             |            |         |  |  |  |  |
|-----------------------------|-------------|------------|---------|--|--|--|--|
| Camp                        | Individuals | Households | % Total |  |  |  |  |
| Al-Obaidi Camp              | 1,519       | 319        | 1.59%   |  |  |  |  |
| Akre Settlement             | 1,278       | 315        | 1.34%   |  |  |  |  |
| Domiz Camp 1                | 40,167      | 13,181     | 41.97%  |  |  |  |  |
| Domiz Camp 2                | 7,165       | 1,640      | 7.49%   |  |  |  |  |
| Gawilan Camp                | 7,228       | 1,763      | 7.55%   |  |  |  |  |
| Basirma Camp                | 3,543       | 864        | 3.70%   |  |  |  |  |
| Darashakran Camp            | 10,941      | 2,496      | 11.43%  |  |  |  |  |
| Kawergosk Camp              | 10,309      | 2,782      | 10.77%  |  |  |  |  |
| Qushtapa Camp               | 6,458       | 1,739      | 6.75%   |  |  |  |  |
| Arbat Camp                  | 7,086       | 1,903      | 7.40%   |  |  |  |  |
| Total                       | 95,694      | 27.002     | 100%    |  |  |  |  |