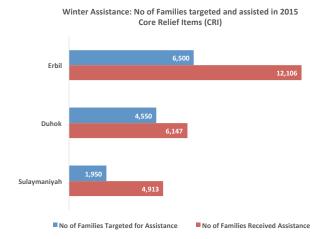

ting fuel as at the time of planning there was insufficient funding available to also cover cash for CRIs.



Ore Relief Items Distribution Turag Erbil/OANDI

Core Relief Items (CRIs) distribution: In light of the funding situation, and with relatively good stock levels available, the plan was modified so that all CRI support would be in-kind. This CRI support was based on a "winter kit" of 6 items: 5 X blanket/quilt, 1 X plastic tarpaulin, 1 X kerosene jerry can, 1 X kerosene stove, 1 X insulating tent liner and 3 X packs of XPS floor covering (extruded polystyrene sheeting). However, rather than distributing as kits, one or more items were distributed to families based on a needs assessment thus enabling the sector to reach more families by addressing specific needs and to avoid waste.



# Winterization Support 2/2

As a result reporting of winter support to refugees was recorded as "families benefiting" and not as "kits distributed." By following this method and with an initial core relief item target of 13000 families, the winter assistance programme began on 12 October 2015.

A total of 23,164 families across the Kurdistan Region of Iraq (KR-I) actually benefitted from winter CRI support by 31 December 2015: Duhok (4,781 families in camp, 1,366 families out of camp), Erbil (6,002 families in camp, 6,104 families out of camp), and Sulaymaniyah (2,516 families in camp, 2,395 families out of camp). In addition, in Sulaymaniyah ICRC reached 498 refugee families with CRI support and STEP reached a further 24 families.

Kerosene Distribution (in-kind and through cash assist