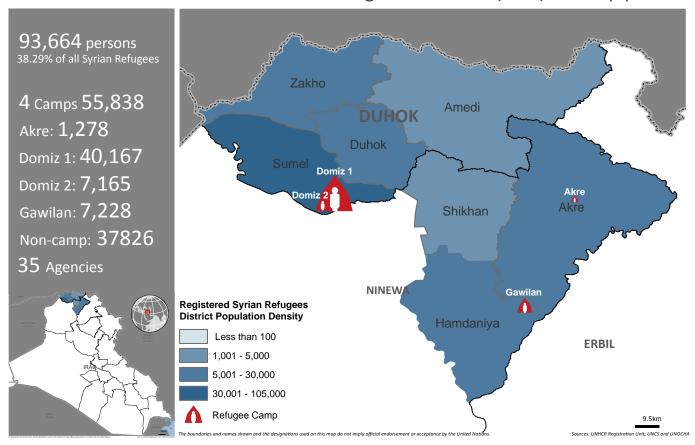

# UNHCR Registration Trends for Syrians as of December 2015

This profile is based on 244,642 proGres registered individuals

| From 16 June 2014, as Al-Obaidi Camp became inaccessible to UN |
|----------------------------------------------------------------|
| agencies and other humanitarian staff, the camp registered     |
| population figure is not updated.                              |

■ Urban

Camp and non-camp population comparison

39.12%

■ Camp

60.88%

| Camps Registered Population |             |            |         |  |  |  |  |
|-----------------------------|-------------|------------|---------|--|--|--|--|
| Camp                        | Individuals | Households | % Total |  |  |  |  |
| Al-Obaidi Camp              | 1,519       | 319        | 1.59%   |  |  |  |  |
| Akre Settlement             | 1,278       | 315        | 1.34%   |  |  |  |  |
| Domiz Camp 1                | 40,167      | 13,181     | 41.97%  |  |  |  |  |
| Domiz Camp 2                | 7,165       | 1,640      | 7.49%   |  |  |  |  |
| Gawilan Camp                | 7,228       | 1,763      | 7.55%   |  |  |  |  |
| Basirma Camp                | 3,543       | 864        | 3.70%   |  |  |  |  |
| Darashakran Camp            | 10,941      | 2,496      | 11.43%  |  |  |  |  |
| Kawergosk Camp              | 10,309      | 2,782      | 10.77%  |  |  |  |  |
| Qushtapa Camp               | 6,458       | 1,739      | 6.75%   |  |  |  |  |
| Arbat Camp                  | 7,086       | 1,903      | 7.40%   |  |  |  |  |
| Total                       | 95,694      | 27.002     | 100%    |  |  |  |  |