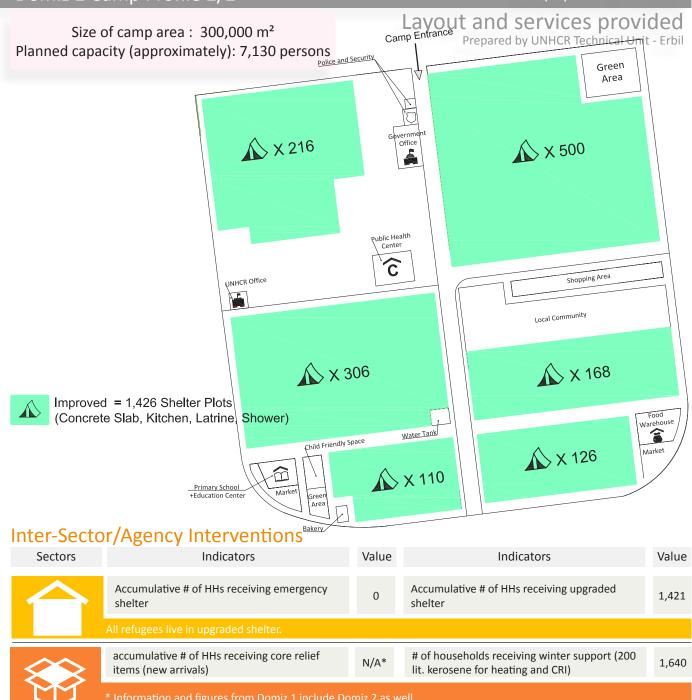

■ Urban

Camp and non-camp population comparison

39.12%

■ Camp

60.88%

| Camps Registered Population |             |            |         |  |  |  |  |
|-----------------------------|-------------|------------|---------|--|--|--|--|
| Camp                        | Individuals | Households | % Total |  |  |  |  |
| Al-Obaidi Camp              | 1,519       | 319        | 1.59%   |  |  |  |  |
| Akre Settlement             | 1,278       | 315        | 1.34%   |  |  |  |  |
| Domiz Camp 1                | 40,167      | 13,181     | 41.97%  |  |  |  |  |
| Domiz Camp 2                | 7,165       | 1,640      | 7.49%   |  |  |  |  |
| Gawilan Camp                | 7,228       | 1,763      | 7.55%   |  |  |  |  |
| Basirma Camp                | 3,543       | 864        | 3.70%   |  |  |  |  |
| Darashakran Camp            | 10,941      | 2,496      | 11.43%  |  |  |  |  |
| Kawergosk Camp              | 10,309      | 2,782      | 10.77%  |  |  |  |  |
| Qushtapa Camp               | 6,458       | 1,739      | 6.75%   |  |  |  |  |
| Arbat Camp                  | 7,086       | 1,903      | 7.40%   |  |  |  |  |
| Total                       | 95,694      | 27.002     | 100%    |  |  |  |  |