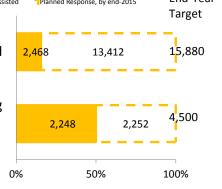

By end December 2015, the 3RP received 42 percent (\$177.5 million) of the total appeal (\$426 million). After a detailed planning exercise, a new 3RP for 2016 has been rolled-out containing a humanitarian assistance component led by UNHCR and a resilience component led by UNDP with a total appeal of \$ 298 million. It plans to assist Syrian Refugees in the 10 camps (100,000 persons), refugees in the host community (150,000 persons) and members of host community (1 million). The assistance is implemented through an inter-sector working group (ISWG), led by UNHCR. The ISWG includes sectors: Protection, Food Security, Education, Health, Shelter, Basic Needs, WASH, Livelihoods and Camp Management & Camp Coordination.