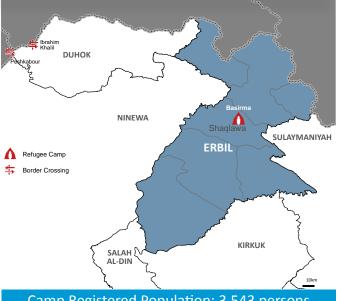

■ Urban

Camp and non-camp population comparison

39.12%

■ Camp

60.88%

| Camps Registered Population |             |            |         |  |  |  |  |
|-----------------------------|-------------|------------|---------|--|--|--|--|
| Camp                        | Individuals | Households | % Total |  |  |  |  |
| Al-Obaidi Camp              | 1,519       | 319        | 1.59%   |  |  |  |  |
| Akre Settlement             | 1,278       | 315        | 1.34%   |  |  |  |  |
| Domiz Camp 1                | 40,167      | 13,181     | 41.97%  |  |  |  |  |
| Domiz Camp 2                | 7,165       | 1,640      | 7.49%   |  |  |  |  |
| Gawilan Camp                | 7,228       | 1,763      | 7.55%   |  |  |  |  |
| Basirma Camp                | 3,543       | 864        | 3.70%   |  |  |  |  |
| Darashakran Camp            | 10,941      | 2,496      | 11.43%  |  |  |  |  |
| Kawergosk Camp              | 10,309      | 2,782      | 10.77%  |  |  |  |  |
| Qushtapa Camp               | 6,458       | 1,739      | 6.75%   |  |  |  |  |
| Arbat Camp                  | 7,086       | 1,903      | 7.40%   |  |  |  |  |
| Total                       | 95,694      | 27.002     | 100%    |  |  |  |  |