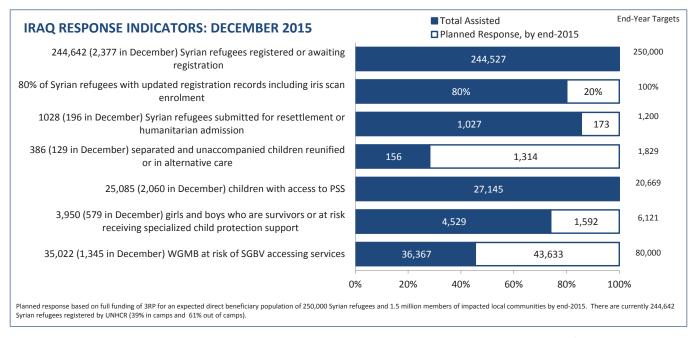

In Iraq, UNHCR has registered 244,642 Syrian refugees (42 percent or 102,352 are children). According to IOM, there are 3.2 million IDPs: 9 percent/281,364 in 49 camps and 91 percent/2,954,112 persons live with host communities.

The refugees live in 10 camps (39 percent) and with host communities (61 percent). 97 percent of all refugees in Iraq live in in 3 governorates (Duhok, Erbil and Sulaymaniyah) of Kurdistan Regional of Iraq (KR-I) and 3 percent in other locations in Iraq (Anbar, Ninewa, Kirkuk Baghdad and other Governorates). The KR-I also hosts 30 percent (about 1.1 million) IDPs. The total displaced population (Refugees and IDPs) constitute about 25 percent of all KR-I inhabitants. The region shares large frontlines with ISIS since June 2014 and faces a budgetary crisis which presents serious challenges in access to services (e.g. health and education). The absorption capacity in the KRI is reaching its limit.