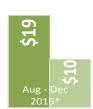

n benefiting 1,445 refugees (including unregistered refugees).

Cash for food: valued 15,000 IQD (\$13.8)/ month/person: total 1,451 refugees received 21,765,000 (\$18,600). In December, due to budget limitation and new arrivals from Al-bukamal/Syria, the 25,000 IQD/person/ month was decreased to 15,000 IQD/person/month.

Complementary cash for food assistance: registered refugees received the complementary food assistance value 17,500 IQD (\$15)/person/month. Total amount distributed is 14,332,500 IQD (\$12,250).



Domiz2 camp, Duhok WFP/Bijar Muhyadeen

#### **NEEDS ANALYSIS:**

WFP budget requirements to assist Syrian refugees in Iraq in 2015 is US\$56.5 million. WFP requires US\$7.6 million for the period November - December 2015.







## **Food Voucher Value US\$ person/month**











# of individuals who receive food

assistance (cash, voucher or in-kind)



0%

20%

Planned response based on full funding of 3RP for an expected direct beneficiary population of 250,000 Syrian refugees and 1.5 million members of impacted local communities by end-2015. There are currently 244,642 Syrian refugees registered by UNHCR.

**IRAQ RESPONSE INDICATORS: DECEMBER 2015** 



40%

■Total Assisted □ Planned Response, by end-2015



98.423

80%

60%



End-Year

148,971

100%

Lead Agencies: WFP, Matteo Perrone, matteo.perrone@wfp.org; nellv.opivo@wfp.org FAO, Fadel El-Zubi, fadel .elzubi@fao.org







## **IRAQ: 3RP Monthly Update – DECEMBER 2015**

### **Education**



Out of 57,444, school age children (6 - 17) 36,465 are enrolled in formal education (primary and secondary)