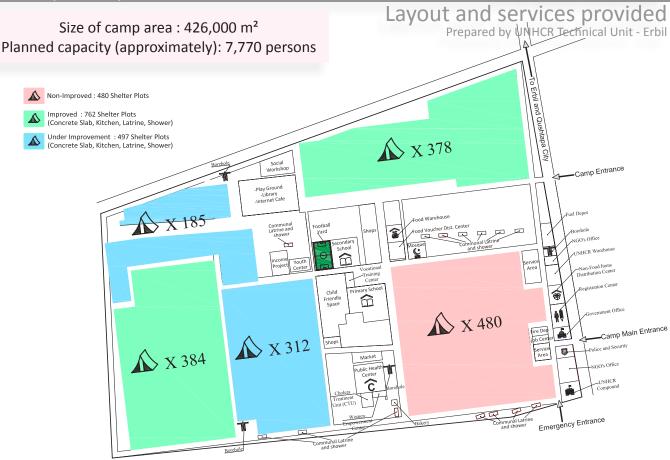

beneficiaries was substantially reduced in most camps. WFP was forced to introduce targeting in order to reach the most vulnerable beneficiaries with limited funding.



# & (%) of children enrolled in school

1.138 (80%)

Supervisor taught full time as substitute teacher at the formal school for Basic Education. The head teachers in formal school asked partners to provide substitute teachers since they had a shortage of teaching staff. Delivery of educational and learning materials to all students and 20 kerosene lamps for the school.



1 health center for 10,000 persons

Yes

1-4 consultations/ person/ year

4.4

Health services continue to be provided by DoH with support from UN partners. UPP supported provision MHPSS services. Oral Cholera Vaccine (OCV) campaign has been conducted.



# Inter-Sector/Agency Interventions

| Sectors                                                                                                            | Indicators                                        | Value | Indicators                                       | Value |  |  |  |
|--------------------------------------------------------------------------------------------------------------------|---------------------------------------------------|-------|--------------------------------------------------|-------|--|--|--|
|                                                                                                                    | Accumulative # of HHs receiving emergency shelter | 620   | Accumulative # of HHs receiving upgraded shelter | 694   |  |  |  |
| The construction o