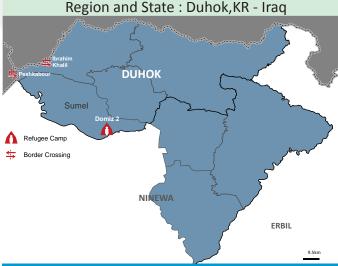

The refugees live in 10 camps (39 percent) and with host communities (61 percent). 97 percent of all refugees in Iraq live in in 3 governorates (Duhok, Erbil and Sulaymaniyah) of Kurdistan Regional of Iraq (KR-I) and 3 percent in other locations in Iraq (Anbar, Ninewa, Kirkuk Baghdad and other Governorates). The KR-I also hosts 30 percent (about 1.1 million) IDPs. The total displaced population (Refugees and IDPs) constitute about 25 percent of all KR-I inhabitants. The region shares large frontlines with ISIS since June 2014 and faces a budgetary crisis which presents serious challenges in access to services (e.g. health and education). The absorption capacity in the KRI is reaching its limit.