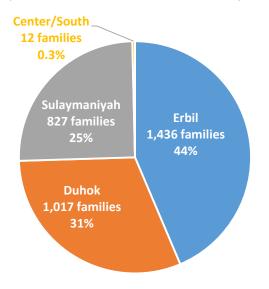

The refugees live in 10 camps (39 percent) and with host communities (61 percent). 97 percent of all refugees in Iraq live in in 3 governorates (Duhok, Erbil and Sulaymaniyah) of Kurdistan Regional of Iraq (KR-I) and 3 percent in other locations in Iraq (Anbar, Ninewa, Kirkuk Baghdad and other Governorates). The KR-I also hosts 30 percent (about 1.1 million) IDPs. The total displaced population (Refugees and IDPs) constitute about 25 percent of all KR-I inhabitants. The region shares large frontlines with ISIS since June 2014 and faces a budgetary crisis which presents serious challenges in access to services (e.g. health and education). The absorption capacity in the KRI is reaching its limit.