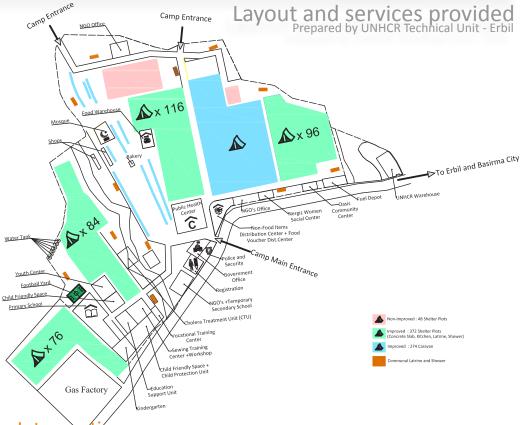

## Camp Management and Coordination (UNHCR)

- Strengthen the capacities of government authorities and local NGOs to manage and coordinate intra and inter camp level based on a unified information system and CCCM capacity building strategy.
   Reinforce Community (men, women and PoC with specific needs) participation and community self-management in