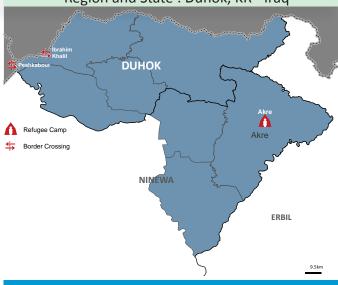

The refugees live in 10 camps (39 percent) and with host communities (61 percent). 97 percent of all refugees in Iraq live in in 3 governorates (Duhok, Erbil and Sulaymaniyah) of Kurdistan Regional of Iraq (KR-I) and 3 percent in other locations in Iraq (Anbar, Ninewa, Kirkuk Baghdad and other Governorates). The KR-I also hosts 30 percent (about 1.1 million) IDPs. The total displaced population (Refugees and IDPs) constitute about 25 percent of all KR-I inhabitants. The region shares large frontlines with ISIS since June 2014 and faces a budgetary crisis which presents serious challenges in access to services (e.g. health and education). The absorption capacity in the KRI is reaching its limit.