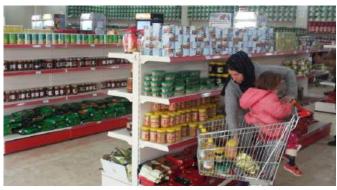

#### Food (WFP and FAO)

- Support stable access to food for the most vulnerable populations impacted by the Syrian crisis.
   Promote food availability and support sustainable production.
   Promote utilization of diversified and quality food.
   Enhance effective and coordinated food security response.