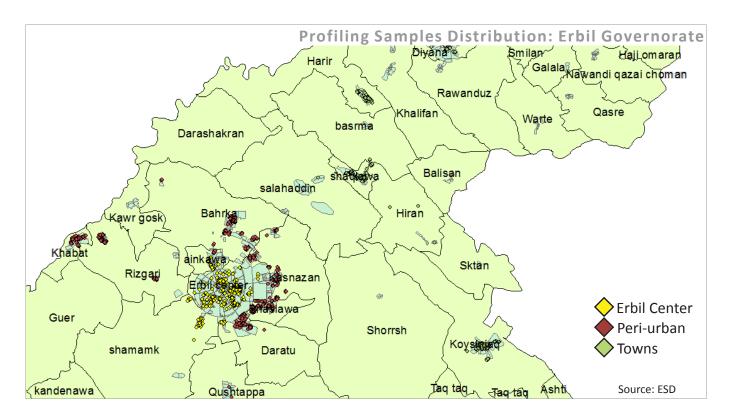

A total of 1,163 houeholds were interviewed: 370 to refugee HH, 403 IDP HH and 390 HH in community households, making the sample statistically representative for each population group.

**Coverage areas:** In addition, the profiling exercise includs the main urban areas in Erbil governorate. Three different geographical stratas were taken in order to allow a more nuanced and informative statistical analysis. These stratas are plotted in the map below and are categorised as follows:

- Erbil centre, which includes the central parts of the city;
- Erbil peri-urban areas, which includes the neighbourhoods at the perimeter of the city, such as Kasnazan, Daratu, Bnslawa and Khabat.
- Towns, which include other urban areas spread within the governorate, such as Koya, Shaqlawa, Harir and Soran.



**Profiling exercise as a collaborative and capacity sharing process**. The themes explored collaboratively by UN and Governmental actors fills information gaps of both humanitarian and Government institutions;

- UN and Governorate discuss the preliminary findings and the recommendations are jointly developed.
- The profiling technical work involved several partners in collaboration with the support of JIPS; in Erbil, it included Erbil Statistics Directorate (ESD), UNHCR Information Management Unit (IM) and Erbil Refugee Council (ERC), while the focus group discussions were organised and conducted by ERC and UNHCR;
- This daily collaboration in this interagency Technical Working Group resulted in the sharing of knowledge and capacity. New data collection methods were introduced to the E