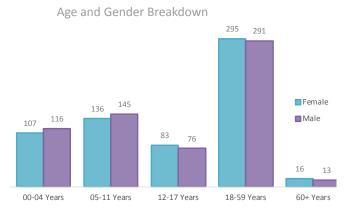

In Iraq, UNHCR has registered 244,642 Syrian refugees (42 percent or 102,352 are children). According to IOM, there are 3.2 million IDPs: 9 percent/281,364 in 49 camps and 91 percent/2,954,112 persons live with host communities.

The refugees live in 10 camps (39 percent) and with host communities (61 percent). 97 percent of all refugees in Iraq live in in 3 governorates (Duhok, Erbil and Sulaymaniyah) of Kurdistan Regional of Iraq (KR-I) and 3 percent in other locations in Iraq (Anbar, Ninewa, Kirkuk Baghdad and other Governorates). The KR-I also hosts 30 percent (about 1.1 million) IDPs. The total displaced population (Refugees and IDPs) constitute about 25 percent of all KR-I inhabitants. The region shares large frontlines with ISIS since June 2014 and faces a budgetary crisis which presents serious challenges in access to services (e.g. health and education). The absorption capacity in the KRI is reaching its limit.