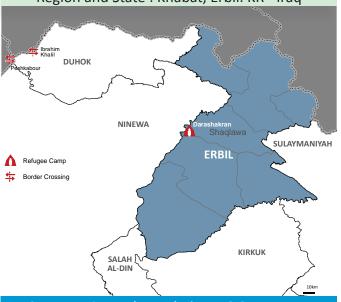

The refugees live in 10 camps (39 percent) and with host communities (61 percent). 97 percent of all refugees in Iraq live in in 3 governorates (Duhok, Erbil and Sulaymaniyah) of Kurdistan Regional of Iraq (KR-I) and 3 percent in other locations in Iraq (Anbar, Ninewa, Kirkuk Baghdad and other Governorates). The KR-I also hosts 30 percent (about 1.1 million) IDPs. The total displaced population (Refugees and IDPs) constitute about 25 percent of all KR-I inhabitants. The region shares large frontlines with ISIS since June 2014 and faces a budgetary crisis which presents serious challenges in access to services (e.g. health and education). The absorption capacity in the KRI is reaching its limit.