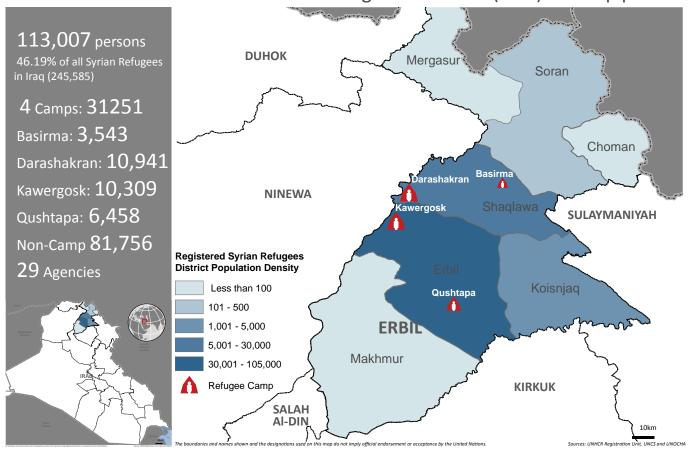

# UNHCR Registration Trends for Syrians as of December 2015

This profile is based on 244,642 proGres registered individuals

| From 16 June 2014, as Al-Obaidi Camp became inaccessible to UN |
|----------------------------------------------------------------|
| agencies and other humanitarian staff, the camp registered     |
| population figure is not updated.                              |

■ Urban

Camp and non-camp population comparison

39.12%

■ Camp

60.88%

| Camps Registered Population |             |            |         |  |  |  |  |
|-----------------------------|-------------|------------|---------|--|--|--|--|
| Camp                        | Individuals | Households | % Total |  |  |  |  |
| Al-Obaidi Camp              | 1,519       | 319        | 1.59%   |  |  |  |  |
| Akre Settlement             | 1,278       | 315        | 1.34%   |  |  |  |  |
| Domiz Camp 1                | 40,167      | 13,181     | 41.97%  |  |  |  |  |
| Domiz Camp 2                | 7,165       | 1,640      | 7.49%   |  |  |  |  |
| Gawilan Camp                | 7,228       | 1,763      | 7.55%   |  |  |  |  |
| Basirma Camp                | 3,543       | 864        | 3.70%   |  |  |  |  |
| Darashakran Camp            | 10,941      | 2,496      | 11.43%  |  |  |  |  |
| Kawergosk Camp              | 10,309      | 2,782      | 10.77%  |  |  |  |  |
| Qushtapa Camp               | 6,458       | 1,739      | 6.75%   |  |  |  |  |
| Arbat Camp                  | 7,086       | 1,903      | 7.40%   |  |  |  |  |
| Total                       | 95,694      | 27.002     | 100%    |  |  |  |  |