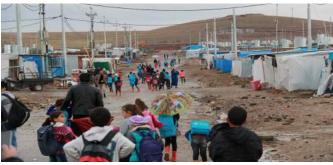

In Iraq, UNHCR has registered 244,642 Syrian refugees (42 percent or 102,352 are children). According to IOM, there are 3.2 million IDPs: 9 percent/281,364 in 49 camps and 91 percent/2,954,112 persons live with host communities.

The refugees live in 10 camps (39 percent) and with host communities (61 percent). 97 percent of all refugees in Iraq live in in 3 governorates (Duhok, Erbil and Sulaymaniyah) of Kurdistan Regional of Iraq (KR-I) and 3 percent in other locations in Iraq (Anbar, Ninewa, Kirkuk Baghdad and other Governorates). The KR-I also hosts 30 percent (about 1.1 million) IDPs. The total displaced population (Refugees and IDPs) constitute about 25 percent of all KR-I inhabitants. The region shares large frontlines with ISIS since June 2014 and faces a budgetary crisis which presents serious challenges in access to services (e.g. health and education). The absorption capacity in the KRI is reaching its limit.