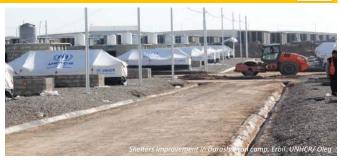

ushtapa Camp: There are total of 758 improved shelters are constructed and occupied. Construction of 480 improved shelters is planned for 2016.

#### Duhok (4 camps):

Domiz 1&2: A total of 6,628 improved shelters are constructed and occupied. UNHCR has constructed two covered distribution points for assistance collection. 750

new shelter plots is planned for 2016.

Gawilan: There are 1,850 improved shelters (1,631 units are occupied). Space is available 450 shelter units in transit area and 1,264 improved shelter units in empty land. Also, 130,000 m<sup>2</sup> of bituminous roads has been constructed. 750 new shelters plots are planned in 2016.

Akre: The camp is composed of old commune buildings where 283 families live and there is need to repair roof and other parts of the building.



#### **NEEDS ANALYSIS:**

There is a need to construct 3,604 new improved shelter plots in Gawilan, Kawergosk, Basirma and Qushtapa. Out of which construction of 2,411improved plots is planned in 2016 subject to availability of funds. Moreover, even after completing the construction of improved shelter units that there is space for, a total of additional 719 shelter units will be required to accommodate all refugee families that currently live in Erbil camps.

Currently due to lack of funds and given that camps are the main focus of the shelter sector is the refugee camps. However, there are some urgent needs for the non-camp refugee population such as upgrading of dwellings and support to community infrastructure.

The assistance to non-camp refugee will be based on vulnerability of ref