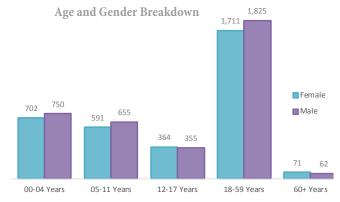

# UNHCR Registration Trends for Syrians as of December 2015

This profile is based on 244,642 proGres registered individuals

| From 16 June 2014, as Al-Obaidi Camp became inaccessible to UN |
|----------------------------------------------------------------|
| agencies and other humanitarian staff, the camp registered     |
| population figure is not updated.                              |