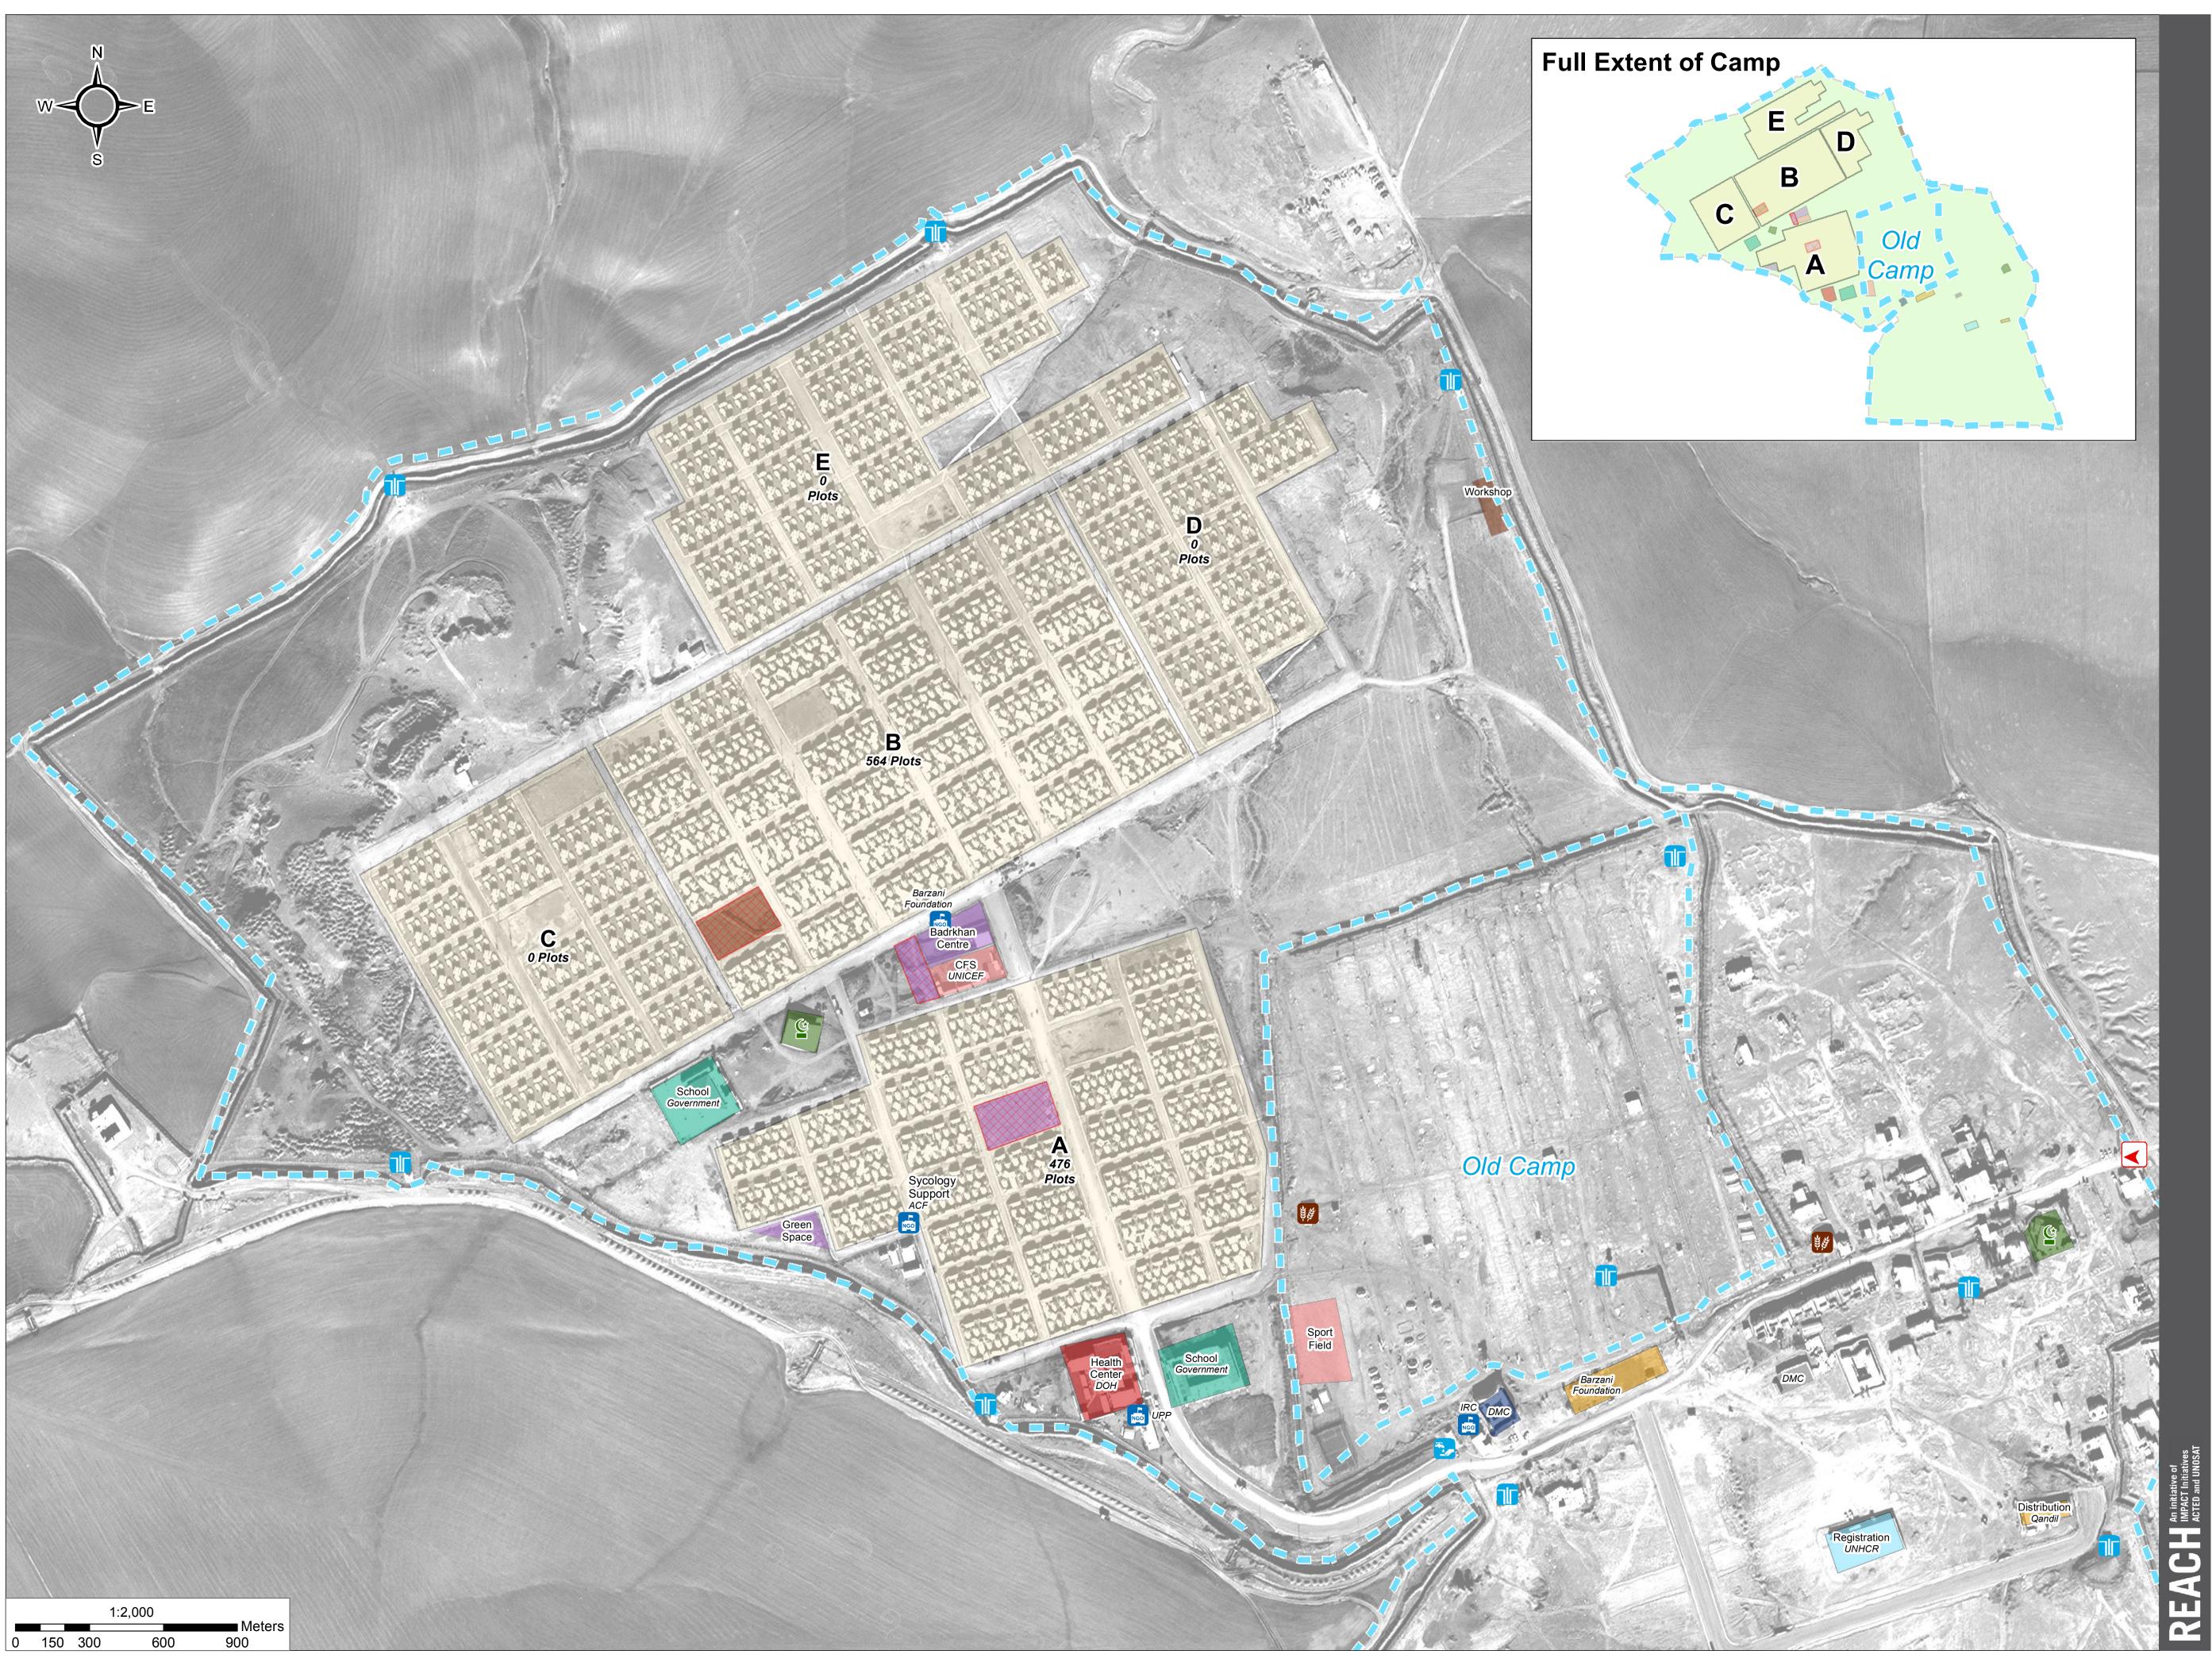

## **IRAQ - Ninewa Governorate - Gawilan Camp** *General Infrastrucutre - 22 December 2014*

GPS Coordinates of camp location: Longitude: 43° 36' 28.235" E (43.607843) Latitude: 36° 20' 24.873" N (36.340243)

Thematic Data: 22 December 2014 - REACH Administrative boundaries: GADM Background imagery: 14/12/2014 DigitalGlobe Projection: WGS 1984 UTM Zone 38N

Contact : iraq@reach-initiative.org File: IRQ\_SyriaCrisis\_Gawilan\_Overview \_28Dec2014