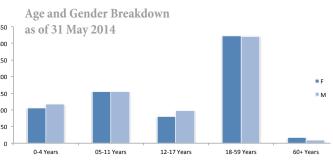

## Akre Refugee Camp Profile



Geographic Snapshot and Contextual Background

**GPS coordinates** : 43.87958938 36.73543659

Region and State : Duhok, KR - Iraq

Areas of Origin : Origin:Majority originate from

## Camp opened: 28.08.2013

Refugee Population: Approx 1,398 (Persons)



| Sector | Standard<br>Met | Standards for Indicators                                                                                                 | Current Situation                                                                            | Analysis