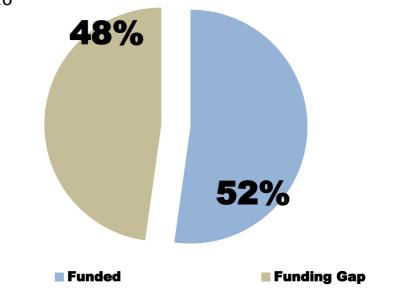

## Funding snapshot as at 18 May 2016

The requirements presented in this funding snapshot refer to the 2016 Regional Refugee and Migrant Response Plan covering the period January to December 2016

| Funding level*   |               |  |  |  |  |
|------------------|---------------|--|--|--|--|
| RRP requirements | \$550,539,639 |  |  |  |  |
| Funding received | \$287,477,151 |  |  |  |  |
| % funded         | 52%           |  |  |  |  |

|                     | Turkey       | Greece        | fYR Macedonia | Serbia       | Croatia      | Slovenia     | Regional     | Total         |
|---------------------|--------------|---------------|---------------|--------------|--------------|--------------|--------------|---------------|
| Requirements Total  | \$36,635,382 | \$299,884,183 | \$39,421,565  | \$46,926,341 | \$27,433,334 | \$17,528,058 | \$82,710,777 | \$550,539,639 |
| Funding Level Total | \$22,925,000 | \$206,405,179 | \$14,030,704  | \$6,557,358  | \$0          | \$1,260,807  | \$36,298,103 | \$287,477,151 |
| % Funded            | 63%          | 69%           | 36%           | 14%          | 0%           | 7%           | 44%          | 52%           |