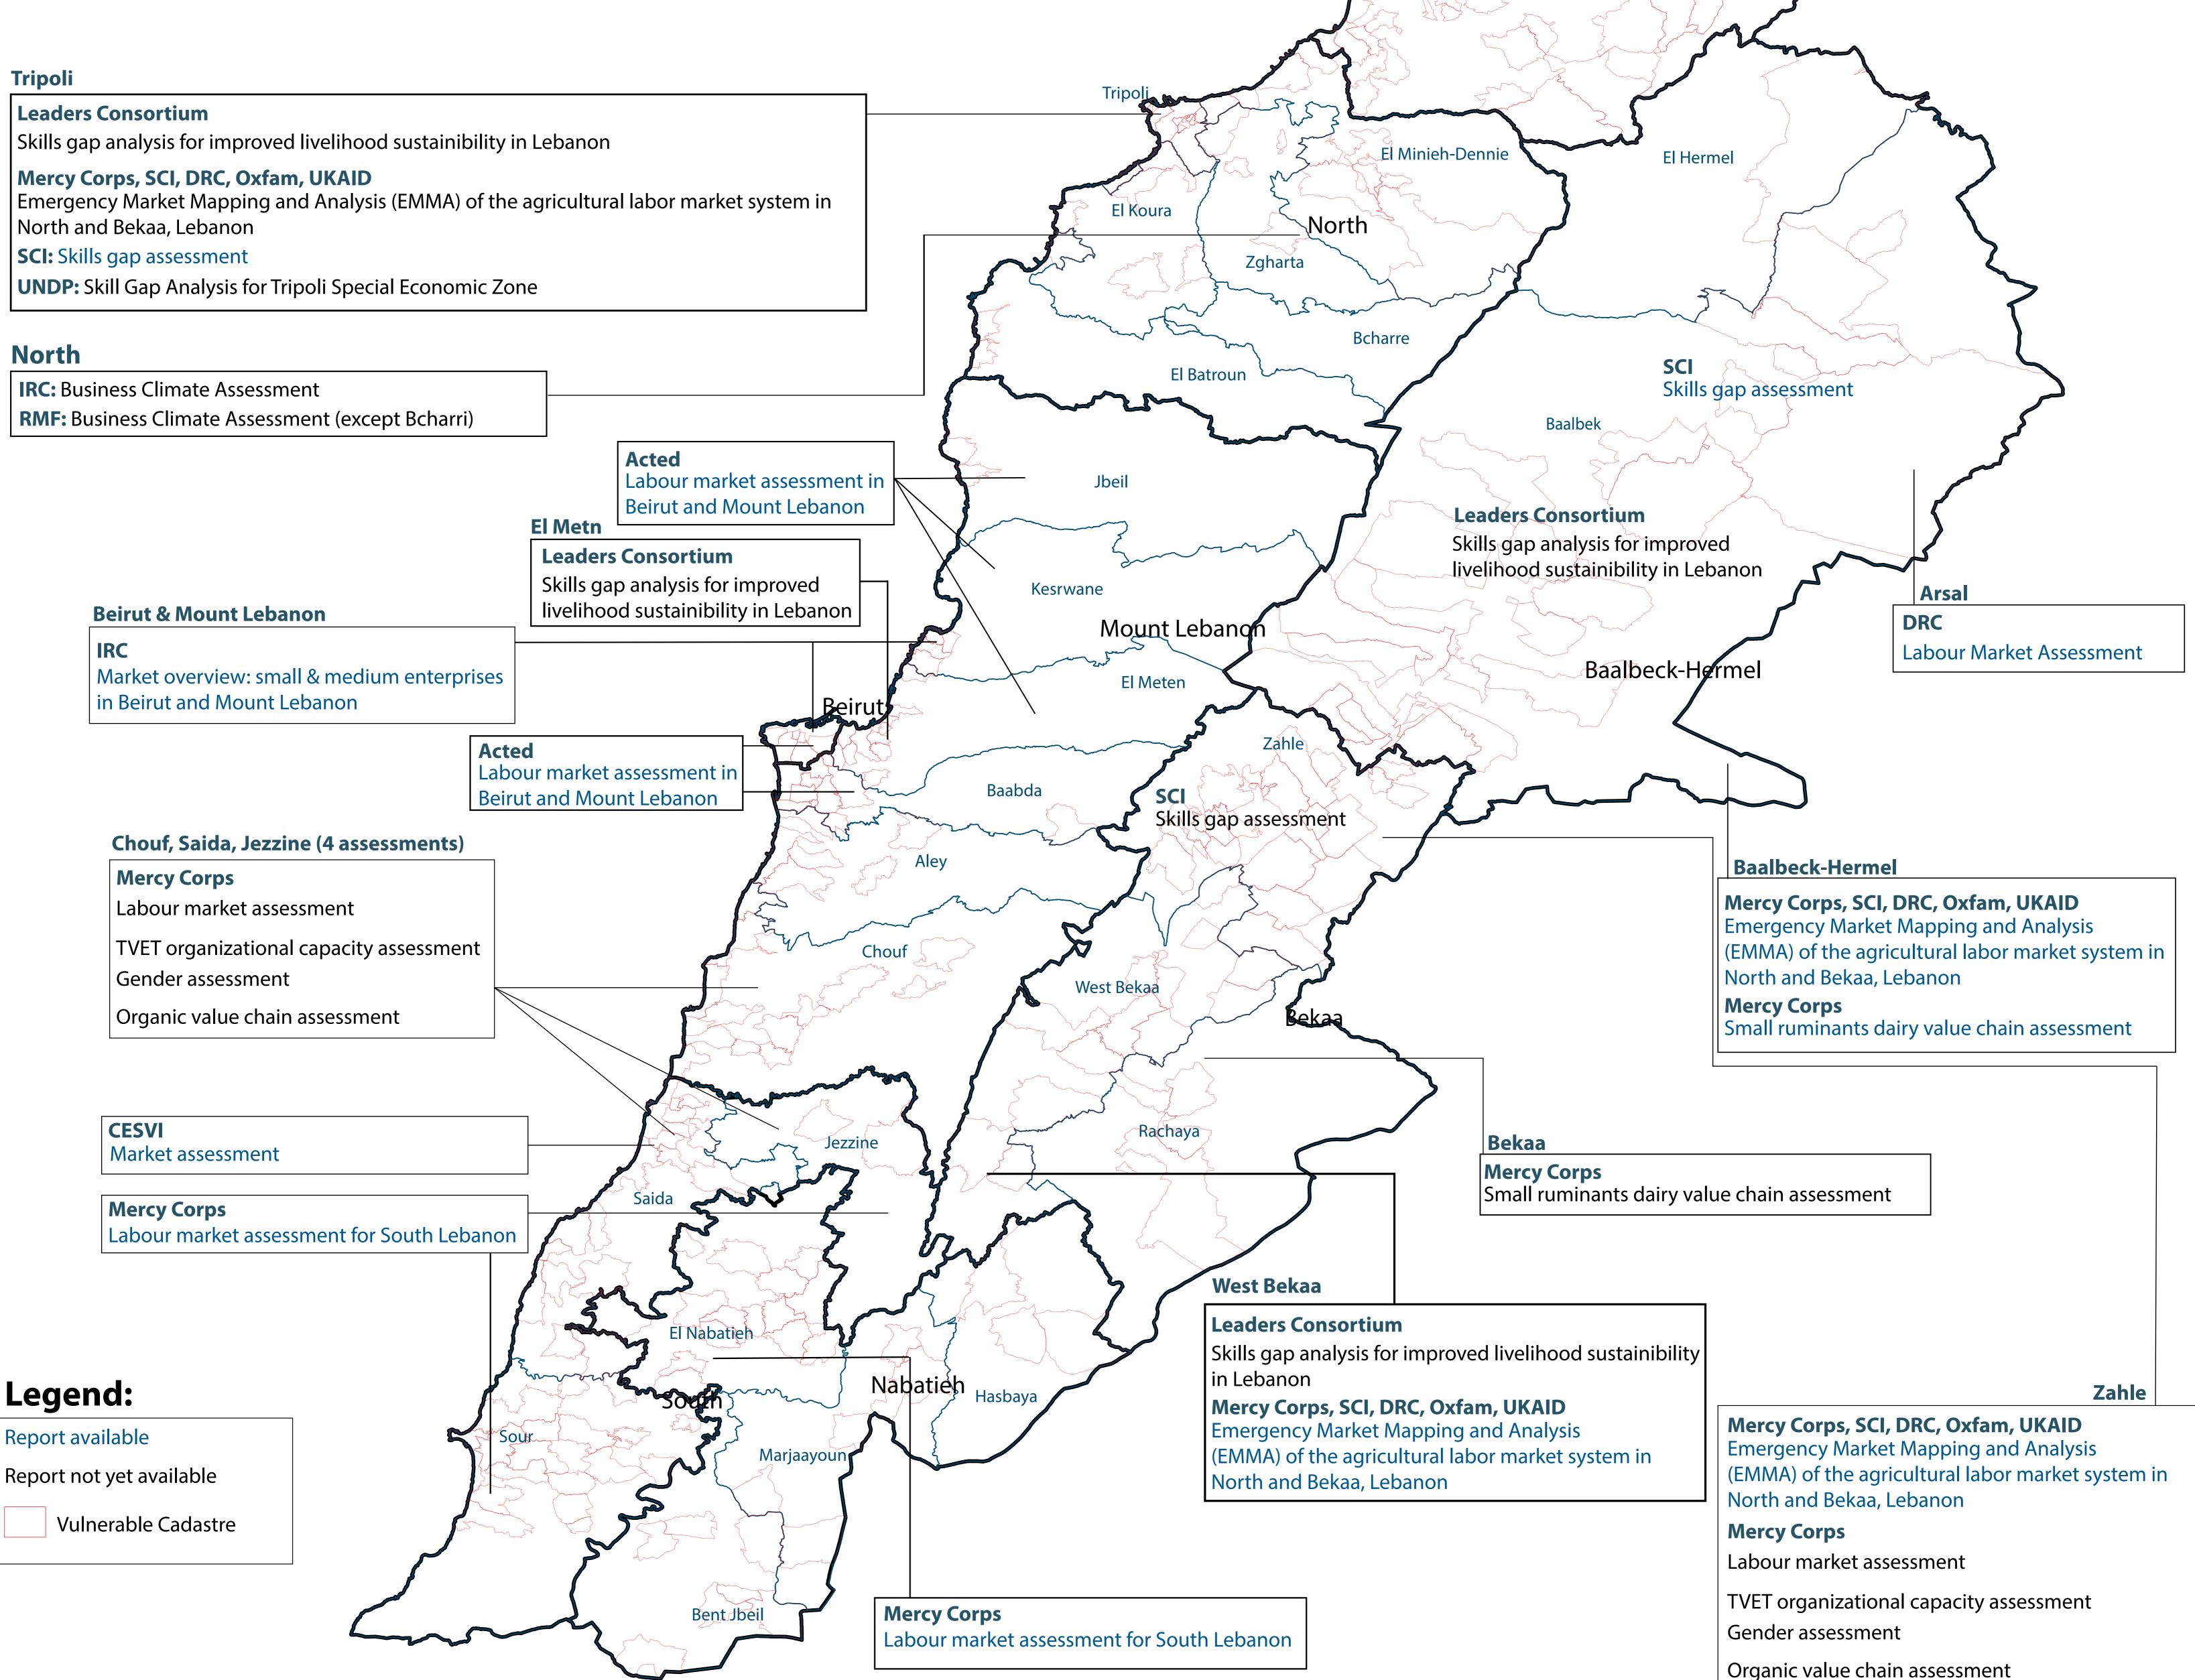

#### Akkar

#### SCI

Labour Market Assessment Mercy Corps, SCI, DRC, Oxfam, UKAID Emergency Market Mapping and Analysis (EMMA) of the agricultural labor market system in North and Bekaa, Lebanon ILO Mapping of potential opportunities for women empowerment in the potatoes and leafy green vegetables value chains in Akkar ILO Potatoes and leafy greens vegetables: value chain analysis IRC Akkar business climate assessment World bank Jobs for North Lebanon

Akkar

Akkar

**ILO/UNICEF:** TVET mapping **OXFAM:** Research study on inequalities **USAID/Palladium:** Market study for micro-finance **DFID/STEP:** Mapping of BDS services providers **UNDP:** Frikeh and Oregano value chain assessment

Organic value chain assessment

Lebanon