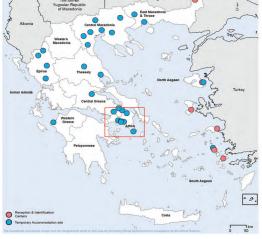

#### SITE MANAGEMENT SUPPORT (SMS)

Site Profile: Elefsina, 29-May-2018

| The former Yugoslav Repu of Macedon | ablic in          | Bulgaria  Last Macedonia & Thrace |                  |
|-------------------------------------|-------------------|-----------------------------------|------------------|
| Albania Western Macedonia           | Central Macedonia |                                   | This             |
| Epirus                              | hossay            | Fill of                           | 2                |
| Sonian Islands                      | Central Grece     | North Aegean                      | Turkey           |
| Western                             |                   | 7 3                               |                  |
| Pel                                 | oponnese 2        | 0 000                             | Lang Contraction |
| **                                  | 12                | St. South                         | Aegean Aegean    |
| Reception & Identification          | Ma                | Crete                             | J -0.            |
| Centers                             |                   |                                   |                  |