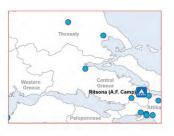

#### SITE MANAGEMENT SUPPORT (SMS)

Site Profile: Elefsina, 29-May-2018

| The former Yugoslav Repu of Macedon | ablic in          | Bulgaria  Last Macedonia & Thrace |                  |
|-------------------------------------|-------------------|-----------------------------------|------------------|
| Albania Western Macedonia           | Central Macedonia |                                   | This             |
| Epirus                              | hossay            | Fill of                           | 2                |
| Sonian Islands                      | Central Grece     | North Aegean                      | Turkey           |
| Western                             |                   | 7 3                               |                  |
| Pel                                 | oponnese 2        | 0 000                             | Lang Contraction |
| **                                  | 12                | St. South                         | Aegean Aegean    |
| Reception & Identification          | Ma                | Crete                             | J -0.            |
| Centers                             |                   |                                   |                  |