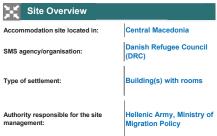

|
| Facilities for breastfeeding mothers:                                                   | Available and appropriate space                                                     |
| CASH                                                                                    |                                                                                     |
| Distance to supermarkets, pharmacies or other types of stores?                          | Less than 2km and/or up to 5km with public transportation.                          |
| Distance to ATM machines/ banking facilities/remittance companies (e.g. Western Union)? | More than 2km and less<br>than 5km and/or up to 10km<br>with public transportation. |



Bulletin boards, Audio system, Information and advise desk









Health





| Coordinat<br>performed | ion meetings for the site are established and<br>I:    | Bi-weekly        |
|------------------------|--------------------------------------------------------|------------------|
|                        | Check in and check out mechanism in place at entrance: | No               |
|                        | Fire safety for the site ensured:                      | Yes - partially  |
|                        | Provision of electricity:                              | Yes - sufficient |
|                        | Environmental hazards:                                 | Yes              |
|                        |                                                        |                  |

| Near a highway