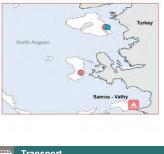

|     | Elefsin | -  |    |   |
|-----|---------|----|----|---|
|     |         |    |    |   |
| -55 | 2       | 20 | •  |   |
| ~   |         | 5  | 00 | 2 |
| - 5 |         |    |    |   |

Transport