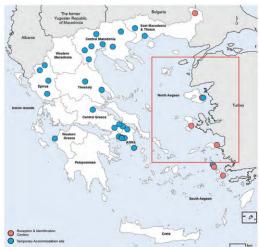

#### SITE MANAGEMENT SUPPORT (SMS)

Site Profile: Elefsina, 29-May-2018

| The former Yugoslav Repu of Macedon | ablic in          | Bulgaria  Last Macedonia & Thrace |                  |
|-------------------------------------|-------------------|-----------------------------------|------------------|
| Albania Western Macedonia           | Central Macedonia |                                   | This             |
| Epirus                              | hossay            | Fill of                           | 2                |
| Sonian Islands                      | Central Grece     | North Aegean                      | Turkey           |
| Western                             |                   | 7 3                               |                  |
| Pel                                 | oponnese 2        | 0 000                             | Lang Contraction |
| **                                  | 12                | St. South                         | Aegean Aegean    |
| Reception & Identification          | Ma                | Crete                             | J -0.            |
| Centers                             |                   |                                   |                  |