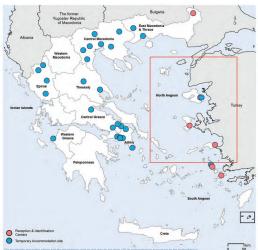

### **Mainland:**

#### Attika:

Elefsina

Malakasa
Central Greece
Malakasa
Attika

#### **Central Greece:**

#### **Central Macedonia:**

#### **East Macedonia & Thrace:**

Drama

Kavala

Orestiada Fylakio - RIC

#### **Epirus:**

# Albania Western Macedonia Doliana Thessaly Epirus Central Greece Western Greece

#### Thessaly:

#### **Western Greece:**

#### <u>Islands</u>

#### **North Aegean:**

Moria (RIC) Lesvos - Moria North Aegean

Vial (RIC)

#### **South Aegean:**

Lepida (RIC)

**PIKPA - Leros** 

Pyli (RIC)

#### SITE MANAGEMENT SUPPORT (SMS)

Site Profile: Elefsina, 29-May-2018

| The former Yugoslav Repu of Macedon | ablic in          | Bulgaria  Last Macedonia & Thrace |                  |
|-------------------------------------|-------------------|-----------------------------------|------------------|
| Albania Western Macedonia           | Central Macedonia |                                   | This             |
| Epirus                              | hossay            | Fill of                           | 2                |
| Sonian Islands                      | Central Grece     | North Aegean                      | Turkey           |
| Western                             |                   | 7 3                               |                  |
| Pel                                 | oponnese 2        | 0 000                             | Lang Contraction |
| **                                  | 12                | St. South                         | Aegean Aegean    |
| Reception & Identification          | Ma                | Crete                             | J -0.            |
| Centers                             |                   |                                   |                  |