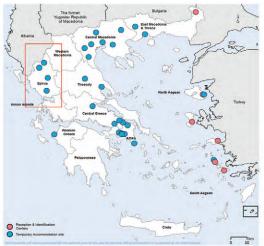

#### SITE MANAGEMENT SUPPORT (SMS)

Site Profile: Elefsina, 29-May-2018

| The former Yugoslav Repu of Macedon | ablic in          | Bulgaria  Last Macedonia & Thrace |                  |
|-------------------------------------|-------------------|-----------------------------------|------------------|
| Albania Western Macedonia           | Central Macedonia |                                   | This             |
| Epirus                              | hossay            | Fill of                           | 2                |
| Sonian Islands                      | Central Grece     | North Aegean                      | Turkey           |
| Western                             |                   | 7 3                               |                  |
| Pel                                 | oponnese 2        | 0 000                             | Lang Contraction |
| **                                  | 12                | St. South                         | Aegean Aegean    |
| Reception & Identification          | Ma                | Crete                             | J -0.            |
| Centers                             |                   |                                   |                  |