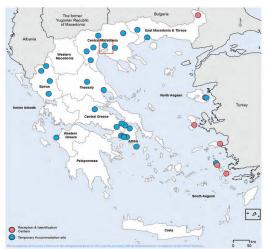

#### SITE MANAGEMENT SUPPORT (SMS)

Site Profile: Elefsina, 29-May-2018

| The former Yugoslav Repu of Macedon | ablic in          | Bulgaria  Last Macedonia & Thrace |                  |
|-------------------------------------|-------------------|-----------------------------------|------------------|
| Albania Western Macedonia           | Central Macedonia |                                   | This             |
| Epirus                              | hossay            | Fill of                           | 2                |
| Sonian Islands                      | Central Grece     | North Aegean                      | Turkey           |
| Western                             |                   | 7 3                               |                  |
| Pel                                 | oponnese 2        | 0 000                             | Lang Contraction |
| **                                  | 12                | St. South                         | Aegean Aegean    |
| Reception & Identification          | Ma                | Crete                             | J -0.            |
| Centers                             |                   |                                   |                  |