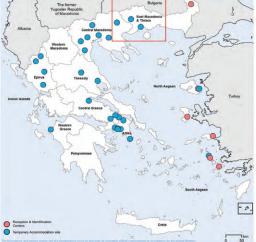

#### SITE MANAGEMENT SUPPORT (SMS)

Site Profile: Elefsina, 29-May-2018

| The former Yugoslav Repu of Macedon | ablic in          | Bulgaria  Last Macedonia & Thrace |                  |
|-------------------------------------|-------------------|-----------------------------------|------------------|
| Albania Western Macedonia           | Central Macedonia |                                   | This             |
| Epirus                              | hossay            | Fill of                           | 2                |
| Sonian Islands                      | Central Grece     | North Aegean                      | Turkey           |
| Western                             |                   | 7 3                               |                  |
| Pel                                 | oponnese 2        | 0 000                             | Lang Contraction |
| **                                  | 12                | St. South                         | Aegean Aegean    |
| Reception & Identification          | Ma                | Crete                             | J -0.            |
| Centers                             |                   |                                   |                  |