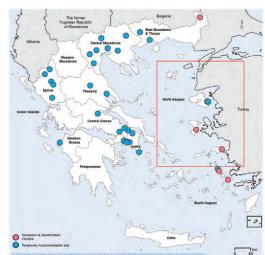

#### SITE MANAGEMENT SUPPORT (SMS)

Site Profile: Elefsina, 29-May-2018

| The former Yugoslav Repu of Macedon | ablic in          | Bulgaria  Last Macedonia & Thrace |                  |
|-------------------------------------|-------------------|-----------------------------------|------------------|
| Albania Western Macedonia           | Central Macedonia |                                   | This             |
| Epirus                              | hossay            | Fill of                           | 2                |
| Sonian Islands                      | Central Grece     | North Aegean                      | Turkey           |
| Western                             |                   | 7 3                               |                  |
| Pel                                 | oponnese 2        | 0 000                             | Lang Contraction |
| **                                  | 12                | St. South                         | Aegean Aegean    |
| Reception & Identification          | Ma                | Crete                             | J -0.            |
| Centers                             |                   |                                   |                  |