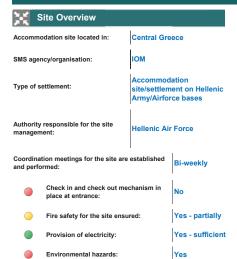

#### SITE MANAGEMENT SUPPORT (SMS)

Site Profile: Elefsina, 29-May-2018

| The former Yugoslav Repu of Macedon | ablic in          | Bulgaria  Last Macedonia & Thrace |                  |
|-------------------------------------|-------------------|-----------------------------------|------------------|
| Albania Western Macedonia           | Central Macedonia |                                   | This             |
| Epirus                              | hossay            | Fill of                           | 2                |
| Sonian Islands                      | Central Grece     | North Aegean                      | Turkey           |
| Western                             |                   | 7 3                               |                  |
| Pel                                 | oponnese 2        | 0 000                             | Lang Contraction |
| **                                  | 12                | St. South                         | Aegean Aegean    |
| Reception & Identification          | Ma                | Crete                             | J -0.            |
| Centers                             |                   |                                   |                  |