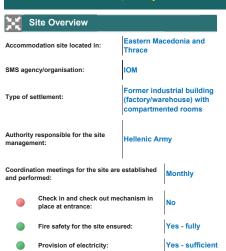

or breastfeeding mothers:                                                          | Availal<br>space | ble and appropriate                                               |
| \$      | CASH                                                                                    |                  |                                                                   |
|         | Distance to supermarkets, pharmacies or other types of stores?                          | than 5k          | nan 2km and less<br>km and/or up to 10km<br>ablic transportation. |
|         | Distance to ATM machines/ banking facilities/remittance companies (e.g. Western Union)? | 5km an           | nan 2km and less than<br>d/or up to 10km with<br>transportation.  |

Yes - adequate



Site Profile: Drama, 16-May-2018











| Receptor & Control Stores