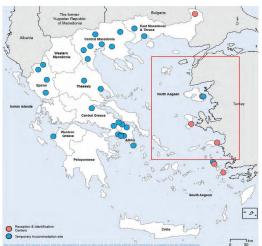

#### SITE MANAGEMENT SUPPORT (SMS)

Site Profile: Elefsina, 29-May-2018

| The former Yugoslav Repu of Macedon | ablic in          | Bulgaria  Last Macedonia & Thrace |                  |
|-------------------------------------|-------------------|-----------------------------------|------------------|
| Albania Western Macedonia           | Central Macedonia |                                   | This             |
| Epirus                              | hossay            | Fill of                           | 2                |
| Sonian Islands                      | Central Grece     | North Aegean                      | Turkey           |
| Western                             |                   | 7 3                               |                  |
| Pel                                 | oponnese 2        | 0 000                             | Lang Contraction |
| **                                  | 12                | St. South                         | Aegean Aegean    |
| Reception & Identification          | Ma                | Crete                             | J -0.            |
| Centers                             |                   |                                   |                  |