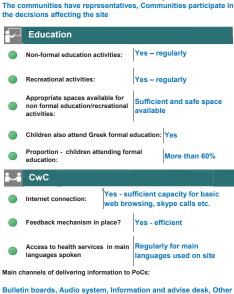

#### SITE MANAGEMENT SUPPORT (SMS)

Site Profile: Elefsina, 29-May-2018

| The former Yugoslav Repu of Macedon | ablic in          | Bulgaria  Last Macedonia & Thrace |                  |
|-------------------------------------|-------------------|-----------------------------------|------------------|
| Albania Western Macedonia           | Central Macedonia |                                   | This             |
| Epirus                              | hossay            | Fill of                           | 2                |
| Sonian Islands                      | Central Grece     | North Aegean                      | Turkey           |
| Western                             |                   | 7 3                               |                  |
| Pel                                 | oponnese 2        | 0 000                             | Lang Contraction |
| **                                  | 12                | St. South                         | Aegean Aegean    |
| Reception & Identification          | Ma                | Crete                             | J -0.            |
| Centers                             |                   |                                   |                  |