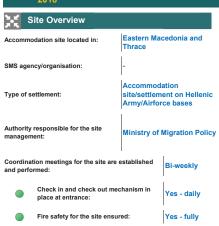

s used on site          |  |  |
| Main channels of delivering information to PoCs: |                                                                                                                          |                                                       |  |  |

Yes - adequate

Yes

Bulletin boards, Audio system, Information and advise desk, Other Other: Community Mettings & Door-to-Door visits







Transport

Transport to schools provided: Estimated distance to Athens (km)



Yes - irregular

service

Yes - sometimes based on

availability of staff Yes - sometimes based on

availability of staff

Yes - insufficient capacity

Yes - inefficient

Occasionally / Not on all required languages

Area available, but not

appropriate in terms of safety and space

Not applicable

No

No



| Albania                  | The former<br>Yugoslav Republic<br>of Macedonia | entral Macedonia