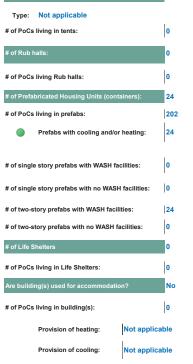

| No                                                                 |  |  |
|          | Private rooms for counselling?                 | Yes, but the room or always availab | is not appropriate<br>le                                           |  |  |
|          | Illumination is ensured on site?               |                                     | Yes - adequate                                                     |  |  |
|          | Refugee community struc                        | tures                               | No                                                                 |  |  |
|          | Education                                      |                                     |                                                                    |  |  |



| .,,,,,,,,,,,,,,,,,,,,,,,,,,,,,,,,,,,,,, |                                                 |                                     |  |  |
|-----------------------------------------|-------------------------------------------------|-------------------------------------|--|--|
|                                         | Food                                            |                                     |  |  |
| Is Food                                 | d distributed?                                  | Yes                                 |  |  |
| How m                                   | any times?                                      | Three times per day or mo           |  |  |
| Food is                                 | s provided by:                                  | Authorities