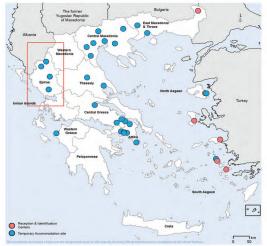

#### <u>Islands</u>

#### **North Aegean:**

Moria (RIC) Lesvos - Moria North Aegean

Vial (RIC)

#### **South Aegean:**

Lepida (RIC)

**PIKPA - Leros** 

Pyli (RIC)