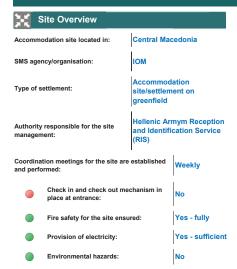

#### SITE MANAGEMENT SUPPORT (SMS)

Site Profile: Elefsina, 29-May-2018

| The former Yugoslav Repu of Macedon | ablic in          | Bulgaria  Last Macedonia & Thrace |                  |
|-------------------------------------|-------------------|-----------------------------------|------------------|
| Albania Western Macedonia           | Central Macedonia |                                   | This             |
| Epirus                              | hossay            | Fill of                           | 2                |
| Sonian Islands                      | Central Grece     | North Aegean                      | Turkey           |
| Western                             |                   | 7 3                               |                  |
| Pel                                 | oponnese 2        | 0 000                             | Lang Contraction |
| **                                  | 12                | St. South                         | Aegean Aegean    |
| Reception & Identification          | Ma                | Crete                             | J -0.            |
| Centers                             |                   |                                   |                  |