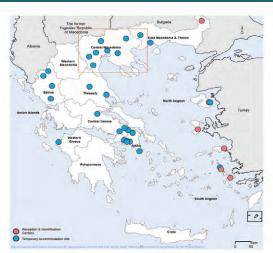

#### SITE MANAGEMENT SUPPORT (SMS)

Site Profile: Elefsina, 29-May-2018

| The former Yugoslav Repu of Macedon | ablic in          | Bulgaria  Last Macedonia & Thrace |                  |
|-------------------------------------|-------------------|-----------------------------------|------------------|
| Albania Western Macedonia           | Central Macedonia |                                   | This             |
| Epirus                              | hossay            | Fill of                           | 2                |
| Sonian Islands                      | Central Grece     | North Aegean                      | Turkey           |
| Western                             |                   | 7 3                               |                  |
| Pel                                 | oponnese 2        | 0 000                             | Lang Contraction |
| **                                  | 12                | St. South                         | Aegean Aegean    |
| Reception & Identification          | Ma                | Crete                             | J -0.            |
| Centers                             |                   |                                   |                  |