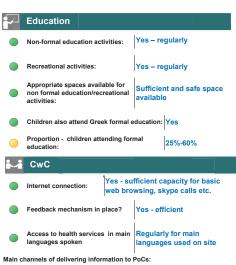

Dry food                                                                            |
| Facilities for breastfeeding mothers:                                                   | Available and appropriate space                                                     |
| CASH                                                                                    |                                                                                     |
| Distance to supermarkets, pharmacies or other types of stores?                          | Less than 2km and/or up to 5km with public transportation.                          |
| Distance to ATM machines/ banking facilities/remittance companies (e.g. Western Union)? | More than 2km and less<br>than 5km and/or up to 10km<br>with public transportation. |



Bulletin boards, Audio system, Information and advise desk









Health





| Coordinat<br>performed | ion meetings for the site are established and<br>I:    | Bi-weekly        |
|------------------------|--------------------------------------------------------|------------------|
|                        | Check in and check out mechanism in place at entrance: | No               |
|                        | Fire safety for the site ensured:                      | Yes - partially  |
|                        | Provision of electricity:                              | Yes - sufficient |
|                        | Environmental hazards:                                 | Yes              |
|                        |                                                        |