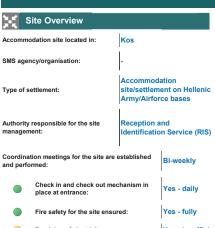

#### SITE MANAGEMENT SUPPORT (SMS)

Site Profile: Elefsina, 29-May-2018

| The former Yugoslav Repu of Macedon | ablic in          | Bulgaria  Last Macedonia & Thrace |                  |
|-------------------------------------|-------------------|-----------------------------------|------------------|
| Albania Western Macedonia           | Central Macedonia |                                   | This             |
| Epirus                              | hossay            | Fill of                           | 2                |
| Sonian Islands                      | Central Grece     | North Aegean                      | Turkey           |
| Western                             |                   | 7 3                               |                  |
| Pel                                 | oponnese 2        | 0 000                             | Lang Contraction |
| **                                  | 12                | St. South                         | Aegean Aegean    |
| Reception & Identification          | Ma                | Crete                             | J -0.            |
| Centers                             |                   |                                   |                  |