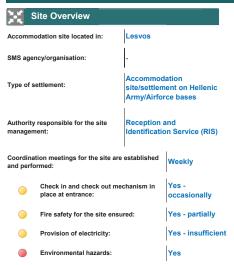

#### SITE MANAGEMENT SUPPORT (SMS)

Site Profile: Elefsina, 29-May-2018

| The former Yugoslav Repu of Macedon | ablic in          | Bulgaria  Last Macedonia & Thrace |                  |
|-------------------------------------|-------------------|-----------------------------------|------------------|
| Albania Western Macedonia           | Central Macedonia |                                   | This             |
| Epirus                              | hossay            | Fill of                           | 2                |
| Sonian Islands                      | Central Grece     | North Aegean                      | Turkey           |
| Western                             |                   | 7 3                               |                  |
| Pel                                 | oponnese 2        | 0 000                             | Lang Contraction |
| **                                  | 12                | St. South                         | Aegean Aegean    |
| Reception & Identification          | Ma                | Crete                             | J -0.            |
| Centers                             |                   |                                   |                  |