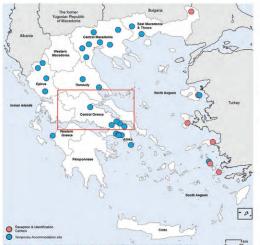

#### SITE MANAGEMENT SUPPORT (SMS)

Site Profile: Elefsina, 29-May-2018

| The former Yugoslav Repu of Macedon | ablic in          | Bulgaria  Last Macedonia & Thrace |                  |
|-------------------------------------|-------------------|-----------------------------------|------------------|
| Albania Western Macedonia           | Central Macedonia |                                   | This             |
| Epirus                              | hossay            | Fill of                           | 2                |
| Sonian Islands                      | Central Grece     | North Aegean                      | Turkey           |
| Western                             |                   | 7 3                               |                  |
| Pel                                 | oponnese 2        | 0 000                             | Lang Contraction |
| **                                  | 12                | St. South                         | Aegean Aegean    |
| Reception & Identification          | Ma                | Crete                             | J -0.            |
| Centers                             |                   |                                   |                  |