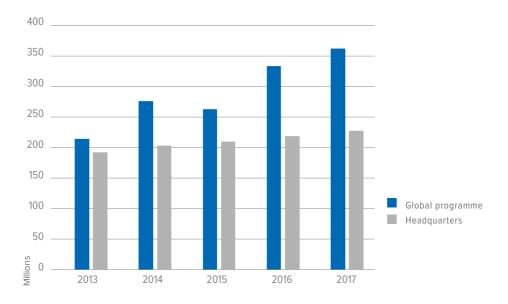

# **EXPENDITURE FOR GLOBAL PROGRAMMES** AND HEADQUARTERS (PILLAR 1) | 2013-2017

#### BUDGET AND EXPENDITURE FOR GLOBAL PROGRAMMES | USD

|                                                                           |             | E PROGRAMM  |
|---------------------------------------------------------------------------|-------------|-------------|
| ACTIVITIES                                                                | Budget      | Expenditure |
| OPERATIONAL ACTIVITIES                                                    |             |             |
| Cash-based interventions                                                  | 521,965     | 522,9       |
| Durable solutions                                                         | 1,981,813   | 1,742,9     |
| Education-related projects                                                | 22,056,029  | 18,769,3    |
| Emergency-related projects (including stockpiles)                         | 41,878,335  | 34,062,1    |
| Environment-related projects                                              | 452,500     | 371,8       |
| Global Clusters                                                           | 2,615,890   | 1,847,5     |
| Health-related projects (including HIV/AIDS, anaemia, water & sanitation) | 3,301,132   | 2,434,0     |
| Innovation project                                                        | 8,089,209   | 2,419,6     |
| Protection-related projects                                               | 9,530,637   | 4,545,3     |
| Private sector fundraising                                                | 112,505,036 | 106,968,7   |
| Public information and media projects                                     | 8,677,709   | 6,701,5     |
| Refugee women, children and adolescents                                   | 3,463,245   | 2,502,2     |
| Registration, data and knowledge management                               | 6,356,328   | 5,493,9     |
| Research, evaluation and documentation                                    | 1,566,814   | 576,9       |
| Resettlement                                                              | 23,224,390  | 11,362,9    |
| Shelter-related projects                                                  | 1,794,500   | 1,786,4     |
| Training-related projects                                                 | 1,076,196   | 1,016,2     |
| Miscellaneous                                                             | 610,090     | 552,8       |
| SUBTOTAL                                                                  | 249,701,817 | 203,677,7   |
| PROGRAMME SUPPORT ACTIVITIES                                              |             |             |
| EXECUTIVE DIRECTION AND MANAGEMENT                                        |             |             |
| Innovation project                                                        | 1,217,929   | 794,0       |
| Inspector General's Office field activities                               | 2,275,232   | 1,403,9     |
| Legal Affairs Section field activities                                    | 458,261     | 455,2       |
| Connectivity for refugees                                                 | 552,565     | 467,0       |
| DIVISION OF EXTERNAL RELATIONS                                            |             |             |
| Division of External Relations Service                                    | 15,741,051  | 12,476,6    |
| Private sector fund raising - investment funds and activities             | 13,033,724  | 11,429,4    |
| DIVISION OF INTERNATIONAL PROTECTION                                      | 13,716,592  | 9,133,1     |
| DIVISION OF INFORMATION SYSTEMS AND TELECOMMUNICATIONS                    | 28,866,750  | 28,080,0    |
| DIVISION OF PROGRAMME SUPPORT MANAGEMENT                                  | 13,269,742  | 12,097,6    |
| DIVISION OF EMERGENCY, SECURITY AND SUPPLY                                |             |             |
| Emergency Capacity Management Section                                     | 7,453,324   | 6,582,8     |
| Field Safety Section and field security support                           | 12,345,090  | 12,184,5    |
| Supply Management - field strenghtening and support                       | 20,593,358  | 18,042,7    |
| DIVISION OF HUMAN RESOURCES MANAGEMENT                                    | , ,         | , ,         |
| Global staff accomodation                                                 | 1,168,178   | 1,160,9     |
| Special staff costs                                                       | 22,705,515  | 22,011,6    |
| Training of UNHCR staff                                                   | 7,648,497   | 7,571,1     |
| DIVISION OF FINANCIAL AND ADMINISTRATIVE MANAGEMENT                       | 7,010,107   | 7,071,1     |
| Global support                                                            | 181,786     | 173,2       |
| Audit IPMS                                                                | 5,000,000   | 7,7         |
| · · · · · · · · · · · · · · · · · · ·                                     | 3,000,000   | 7,7         |

# **BUDGET AND EXPENDITURE FOR GLOBAL PROGRAMMES | USD**

|                                                        | PILLAR 1 - REFUGEE PROGRAMME |             |  |
|--------------------------------------------------------|------------------------------|-------------|--|
| ACTIVITIES                                             | Budget                       | Expenditure |  |
| BUDAPEST GLOBAL SERVICE CENTER                         |                              |             |  |
| Division of Emergency, Security and Supply             | 1,871,854                    | 1,858,014   |  |
| COPENHAGEN GLOBAL SERVICE CENTER                       |                              |             |  |
| Division of International Protection                   | 1,464,774                    | 1,406,554   |  |
| Division of Programme Support Management               | 7,009,173                    | 6,837,680   |  |
| Division of Information Systems and Telecommunications | 621,529                      | 617,376     |  |
| Division of External Relations                         | 8,634,329                    | 7,613,311   |  |
| SUBTOTAL                                               | 185,829,256                  | 162,405,149 |  |
| TOTAL                                                  | 435,531,073                  | 366,082,944 |  |