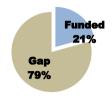

| Funding level    |               |  |  |  |
|------------------|---------------|--|--|--|
| RRP requirements | \$429,309,626 |  |  |  |
| Funding received | \$88,998,521  |  |  |  |
| % funded         | 21%           |  |  |  |

|                     | DRC          | Rwanda       | Tanzania      | Uganda       | Region    | Total         |
|---------------------|--------------|--------------|---------------|--------------|-----------|---------------|
| Requirements Total  | \$37,704,393 | \$85,205,772 | \$232,769,478 | \$73,629,983 |           | \$429,309,626 |
| Funding Level Total | \$3,067,546  | \$18,874,662 | \$61,724,078  | \$4,779,076  | \$553,159 | \$88,998,521  |
| % Funded            | 8%           | 22%          | 27%           | 6%           |           | 21%           |