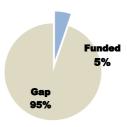

| Funding level    |               |  |  |  |  |  |  |  |
|------------------|---------------|--|--|--|--|--|--|--|
| RRP requirements | \$504,398,009 |  |  |  |  |  |  |  |
| Funding received | \$26,706,820  |  |  |  |  |  |  |  |
| % funded         | 5%            |  |  |  |  |  |  |  |