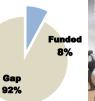

02-May-18

| Funding level    |                 |  |  |  |  |  |  |
|------------------|-----------------|--|--|--|--|--|--|
| RRP requirements | \$1,529,771,346 |  |  |  |  |  |  |
| Funding received | \$120,500,147   |  |  |  |  |  |  |
| % funded         | 8%              |  |  |  |  |  |  |