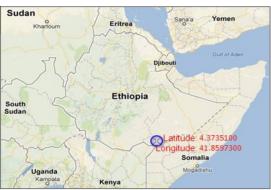

### **Refugee Population**

34,074

(As of 08 March 2013)

| Geograph                        | nic Snapshot |              |
|---------------------------------|--------------|--------------|
| GPS Coordinates                 | Longitude:   | 41.51'39.1"  |
| Gr 5 Coordinates                | Latitude:    | 4.22'09.6"   |
| Size of camp area               |              | 395.5 hecta. |
| Number of Sector Divisions      |              | 4            |
| Number of blocks                |              | 60           |
| Number of Communities           |              | 510          |
| Number of family plots          |              | 8,160        |
| Average Plot Size per Household |              | 180m²        |
| Distance from Border            |              | 42Km         |