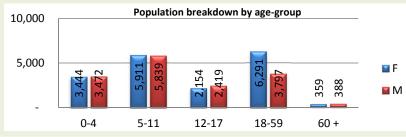

### **Refugee Population**

34,074

(As of 08 March 2013)

| Geograph                        | nic Snapshot |              |
|---------------------------------|--------------|--------------|
| GPS Coordinates                 | Longitude:   | 41.51'39.1"  |
| Gr 5 Coordinates                | Latitude:    | 4.22'09.6"   |
| Size of camp area               |              | 395.5 hecta. |
| Number of Sector Divisions      |              | 4            |
| Number of blocks                |              | 60           |
| Number of Communities           |              | 510          |
| Number of family plots          |              | 8,160        |
| Average Plot Size per Household |              | 180m²        |
| Distance from Border            |              | 42Km         |