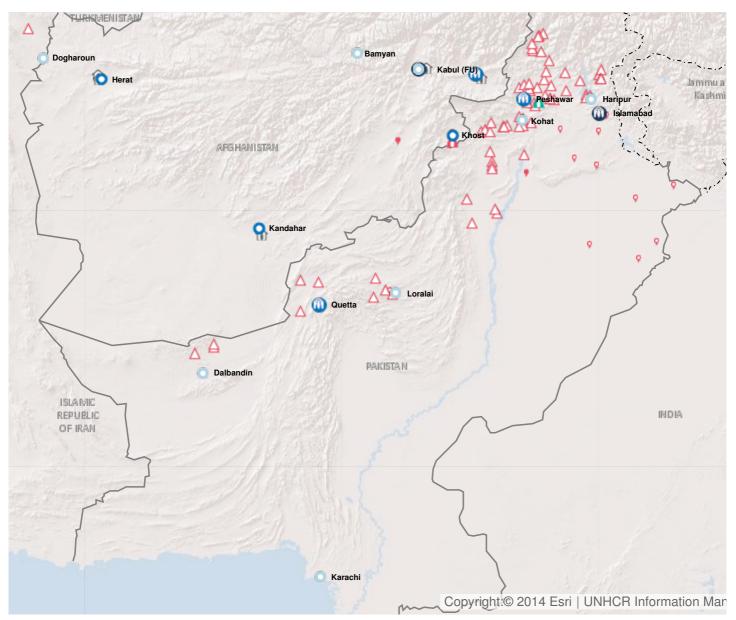

#### Location

Latest update of camps and office locations 21 Nov 2016. By clicking on the icons on the map, additional information is displayed.