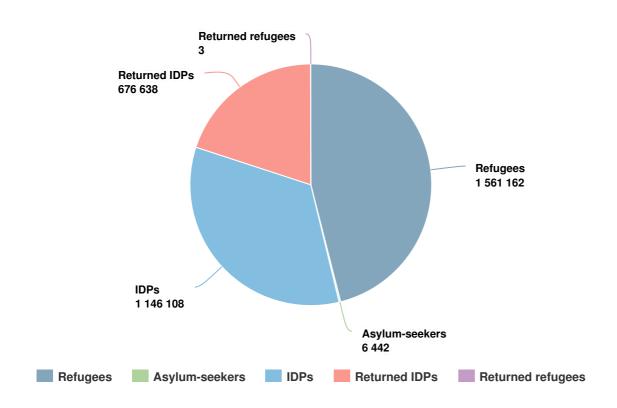

## People of Concern

#### **INCREASE IN**

14% 2015

| 2015 | 3,390,353 |
|------|-----------|
| 2014 | 2,962,782 |
| 2013 | 2,460,032 |