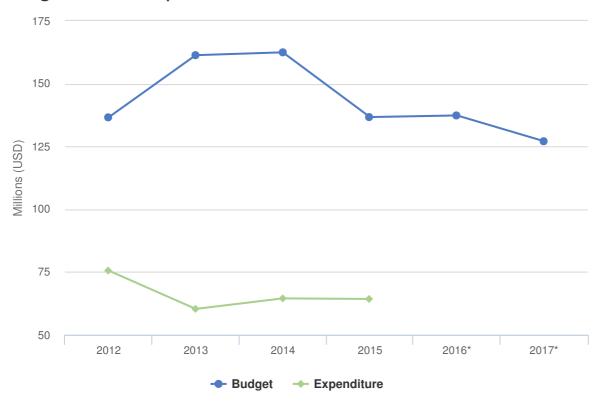

# Budgets and Expenditure for Pakistan

The 2017 overview for this operation will be uploaded and available shortly.