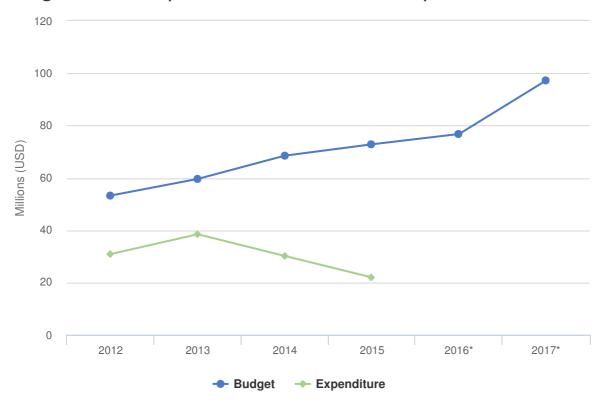

## Budgets and Expenditure for Islamic Republic of Iran

The 2017 overview for this operation will be uploaded and available shortly.

## 2017 Revised Budget for Islamic Republic of Iran | USD

The following table presents the revised budget for this operation broken down at the objective level. Resource allocation at the objective level is subject to change during the course of the year as the operational situation evolves and priorities shift.