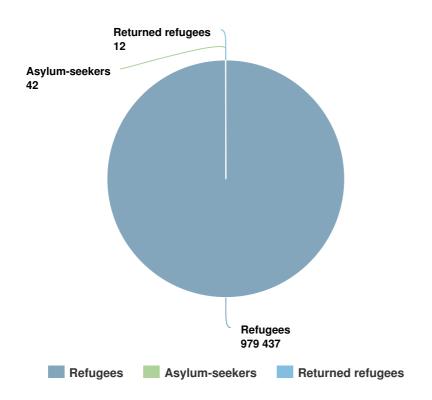

# People of Concern

### **DECREASE IN**

0% 2015

| 2015 | 979,491 |
|------|---------|
| 2014 | 982,085 |
| 2013 | 857,402 |