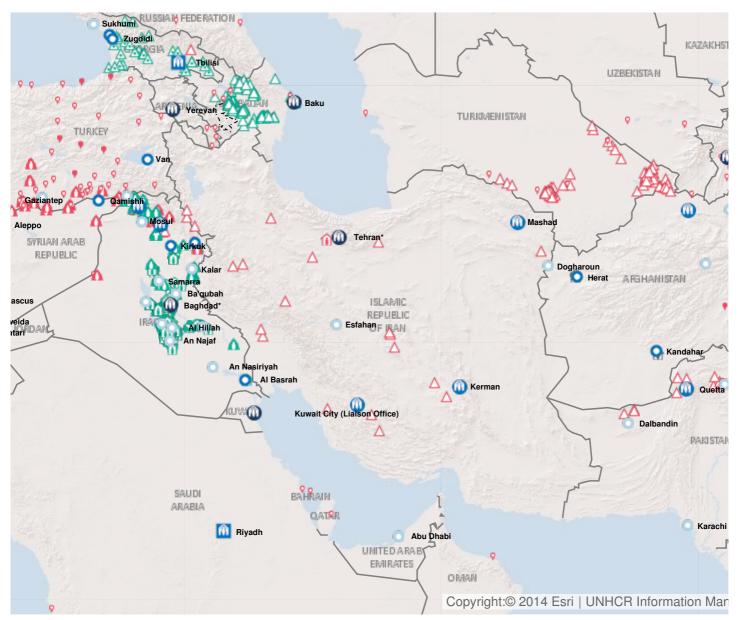

#### Location

Latest update of camps and office locations 21 Nov 2016. By clicking on the icons on the map, additional information is displayed.