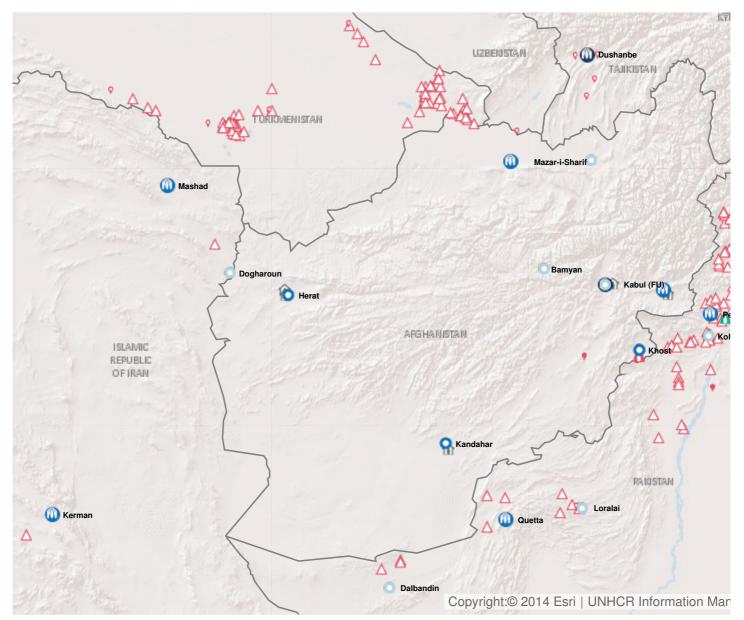

#### Location

Latest update of camps and office locations 21 Nov 2016. By clicking on the icons on the map, additional information is displayed.