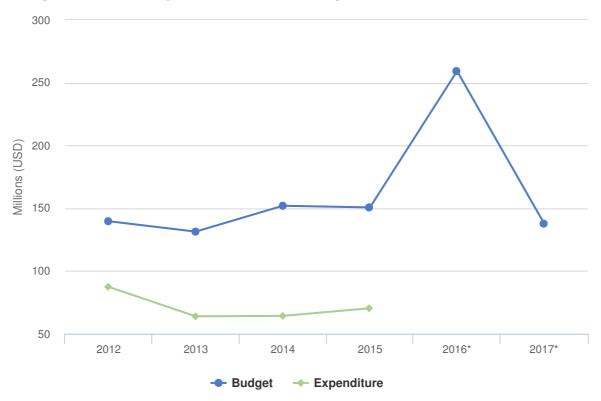

# Budgets and Expenditure for Afghanistan

The 2017 overview for this operation will be uploaded and available shortly.