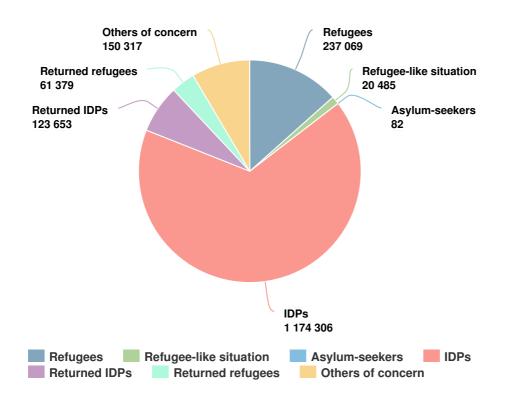

### People of Concern

#### **INCREASE IN**

33% 2015

| 2015 | 1,767,291 |
|------|-----------|
| 2014 | 1,324,996 |
| 2013 | 985,197   |