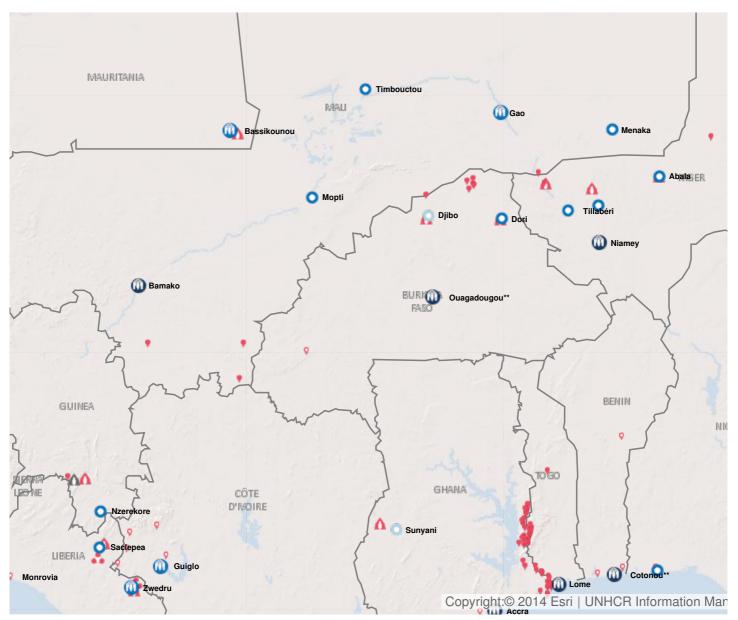

### Location

Latest update of camps and office locations 21 Nov 2016. By clicking on the icons on the map, additional information is displayed.