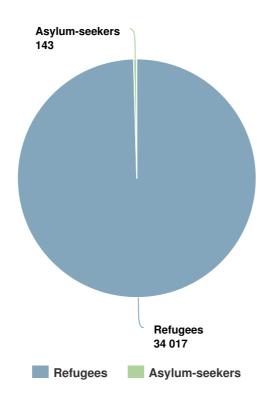

# People of Concern

## **INCREASE IN**

6% 2015

| 2015 | 34,160 |
|------|--------|
| 2014 | 32,097 |
| 2013 | 30,025 |