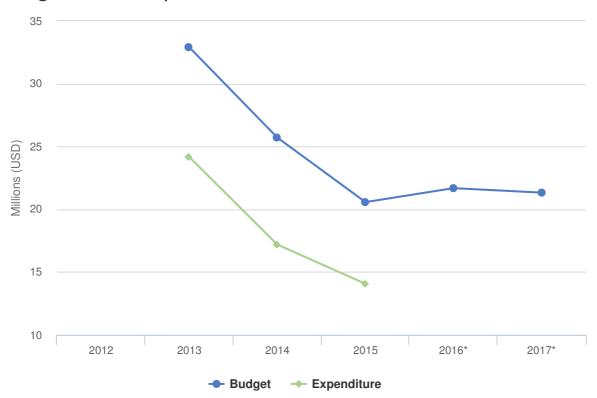

## 2017 Planning summary

Downloaded on 2/12/2016

## Operation: Burkina Faso

### Location



Latest update of camps and office locations 21 Nov 2016. By clicking on the icons on the map, additional information is displayed.

# People of Concern

## **INCREASE IN**

6% 2015

| 2015 | 34,160 |
|------|--------|
| 2014 | 32,097 |
| 2013 | 30,025 |



#### Budgets and Expenditure for Burkina Faso



#### Working environment

Despite the signing of the Agreement for Peace and Reconciliation in Mali June 2015, insecurity continues to hamper conditions conducive for return. In this regard, UNHCR remains grateful to the host government for continuing to maintain an open asylum space and for granting refugees access to local services and the labor market. Protection concerns have been raised at recent national events which mainly present the risks of ethnic stigmatization that threaten local stability in the main refugee-hosting region.

In Burkina Faso, 97 per cent of Malian refugees live in the Sahel region, the majority in two refugee camps, where they are subject to harsh climatic conditions, and where there is increasing competition over natural resources and decreasing livelihoods