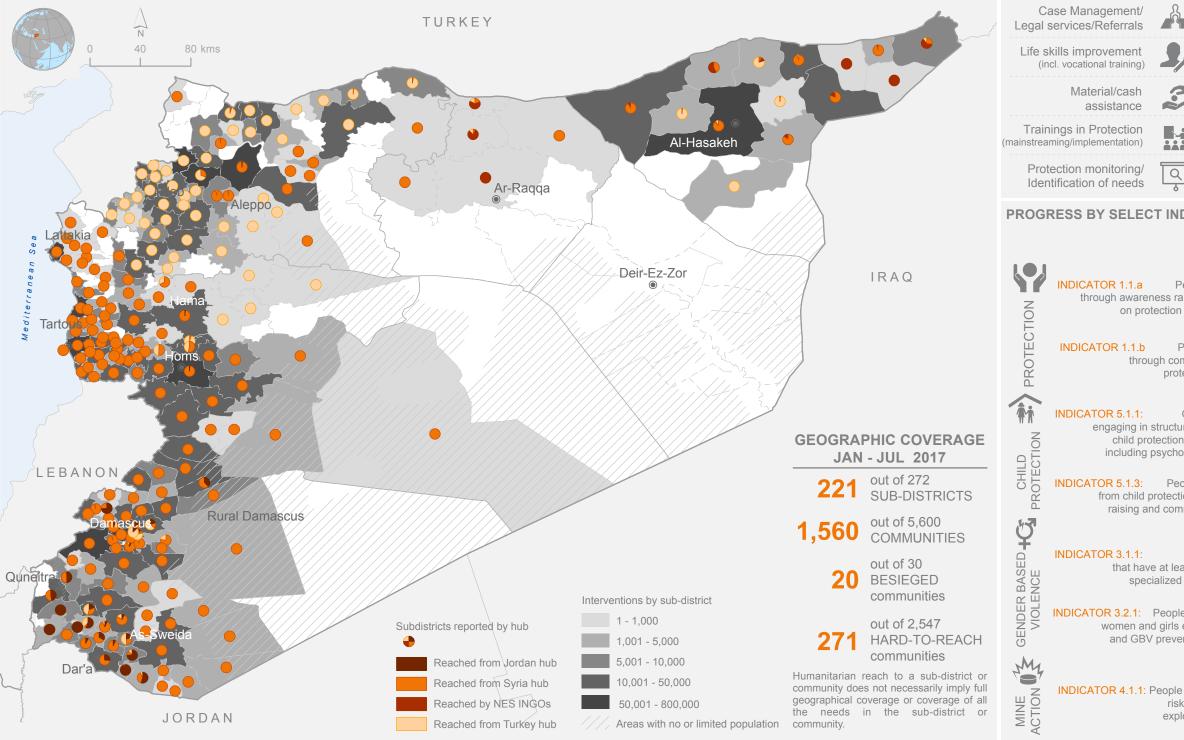

## Syrian Arab Republic: Whole of Syria Protection Sector response snapshot for 2017 (as of 31 Ju

From January to July 2017, the Protection sector conducted 4M interventions in 1,560 communities in **221** out of 272 sub-districts in Syria through one or more of its prevention/risk mitigation, response or capacity building activities. These protection interventions include awareness raising, risk education, individual and group psychosocial support, protection monitoring, case management, referrals to other services, material/cash assistance, capacity building of humanitarian partners and frontline responders and others. Many of the interventions are done through community centres, schools, child friendly/ women safe spaces or using outreach volunteers.

MAP OF NUMBER OF INTERVENTIONS BY SUB-DISTRICT BY HUB

<sup>1</sup>Revised during the mid-year review, June 2017 <sup>2</sup>Reported by limited number of partners. <sup>3</sup>Progress is measured against the mid-year revised targets. <sup>4</sup>Figures for Case management and PSS have reduced from previous months, due to a revision in the calculation methodology. Creation: 09/09/2017, WoS Protection Sector. Disclaimer: The boundaries and names shown and the designations used on this map is based on available data at sub-district level only. Information visualized on this map is not to be considered complete. Icon courtesy: thenounproject.com. Source: Members, Jordan hub Protection working group, North Eastern Syria (NES) INGOs, Syria hub Protection and Community Services sector, Turkey hub Protection cluster. Feedback: WoS Sector coordinator Jason Hepps (hepps@unhcr.org); NGO colead Capucine Maus de Rolley (capucine.mausderolley@nrc.no); IMO Ambika Mukund (mukund@unhcr.org)