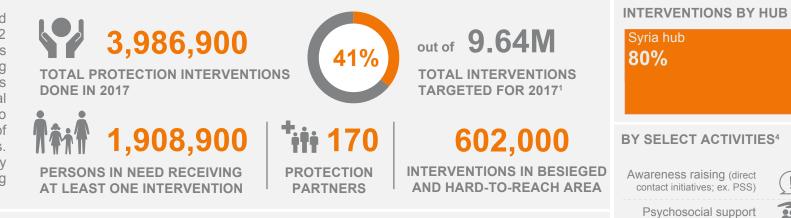

## Syrian Arab Republic: Whole of Syria Protection Sector response snapshot for 2017 (as of 31 Ju

From January to July 2017, the Protection sector conducted 4M interventions in 1,560 communities in **221** out of 272 sub-districts in Syria through one or more of its prevention/risk mitigation, response or capacity building activities. These protection interventions include awareness raising, risk education, individual and group psychosocial support, protection monitoring, case management, referrals to other services, material/cash assistance, capacity building of humanitarian partners and frontline responders and others. Many of the interventions are done through community centres, schools, child friendly/ women safe spaces or using outreach volunteers.

MAP OF NUMBER OF INTERVENTIONS BY SUB-DISTRICT BY HUB

<sup>1</sup>Revised during the mid-year review, June 2017 <sup>2</sup>Reported by limited number of partners. <sup>3</sup>Progress is measured against the mid-year revised targets. <sup>4</sup>Figures for Case management and PSS have reduced from previous months, due to a revision in the calculation methodology. Creation: 09/09/2017, WoS Protection Sector. Disclaimer: The boundaries and names shown and the designations used on this map is based on available data at sub-district level only. Information visualized on this map is not to be considered complete. Icon courtesy: thenounproject.com. Source: Members, Jordan hub Protection working group, North Eastern Syria (NES) INGOs, Syria hub Protection and Community Services sector, Turkey hub Protection cluster. Feedback: WoS Sector coordinator Jason Hepps (hepps@unhcr.org); NGO colead Capucine Maus de Rolley (capucine.mausderolley@nrc.no); IMO Ambika Mukund (mukund@unhcr.org)