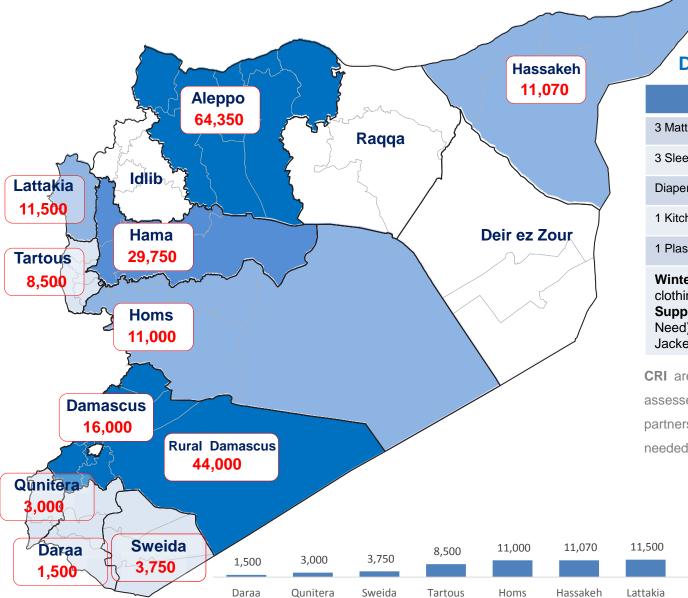

# Syria IDP Operations Summary





Produced by UNHCR Syria Reporting Unit syrdareporting@unhcr.org

Valid as of 28/02/2017



### UNHCR Dispatch, **1,241,643** CRIs to **204,420** individuals



#### **Distribution Methodology :**

| CRI Family Kit  |                  |
|-----------------|------------------|
| 3 Mattresses    | 5 Blankets       |
| 3 Sleeping mats | 2 Jerry can      |
| Diapers         | Sanitary napkins |
| 1 Kitchen Set   | 1 Hygiene Kit    |
| 1 Plastic Sheet |                  |

Winter: 1 extra plastic sheet +1 family winter clothing kit Supplementary Items: (Targeting Those Most in Need) Solar Lamps, Sleeping Bags, Winter Jackets, Thermal Underwear

CRI are distributed in accordance with the needs assessed by UNHCR staff and by implementing partners on the ground. In areas where everything is needed families receive a CRI Family Kit.

64,350





## Location of CRI Distribution (as of 28/2/2017)



# Winterization Programme 2016/2017 Concluded on 28 Februa