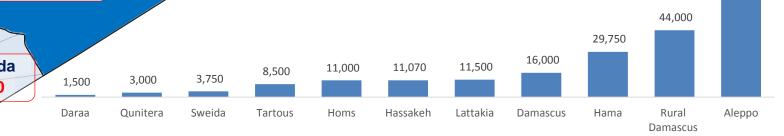

areporting@unhcr.org

Valid as of 28/02/2017



### UNHCR Dispatch, **1,241,643** CRIs to **204,420** individuals



#### **Distribution Methodology :**

| CRI Family Kit  |                  |
|-----------------|------------------|
| 3 Mattresses    | 5 Blankets       |
| 3 Sleeping mats | 2 Jerry can      |
| Diapers         | Sanitary napkins |
| 1 Kitchen Set   | 1 Hygiene Kit    |
| 1 Plastic Sheet |                  |

Winter: 1 extra plastic sheet +1 family winter clothing kit Supplementary Items: (Targeting Those Most in Need) Solar Lamps, Sleeping Bags, Winter Jackets, Thermal Underwear

CRI are distributed in accordance with the needs assessed by UNHCR staff and by implementing partners on the ground. In areas where everything is needed families receive a CRI Family Kit.

64,350





## Location of CRI Distribution (as of 28/2/2017)



# Winterization Programme 2016/2017 Concluded on 28 February with **1,239,249** Beneficiaries Assisted



Winterization Programme



### 18,178 Beneficiaries Access Health Care