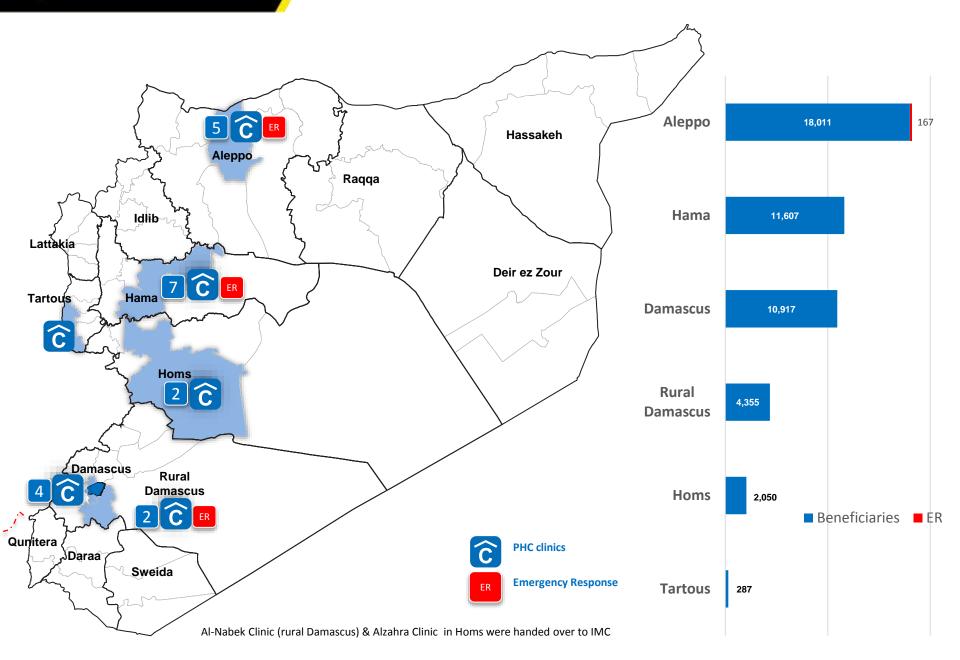

Mattresses    | 5 Blankets       |
| 3 Sleeping mats | 2 Jerry can      |
| Diapers         | Sanitary napkins |
| 1 Kitchen Set   | 1 Hygiene Kit    |
| 1 Plastic Sheet |                  |

Winter: 1 extra plastic sheet +1 family winter clothing kit Supplementary Items: (Targeting Those Most in Need) Solar Lamps, Sleeping Bags, Winter Jackets, Thermal Underwear

CRI are distributed in accordance with the needs assessed by UNHCR staff and by implementing partners on the ground. In areas where everything is needed families receive a CRI Family Kit.

64,350





## Location of CRI Distribution (as of 28/2/2017)



# Winterization Programme 2016/2017 Concluded on 28 February with **1,239,249** Beneficiaries Assisted



Winterization Programme



### 18,178 Beneficiaries Access Health Care