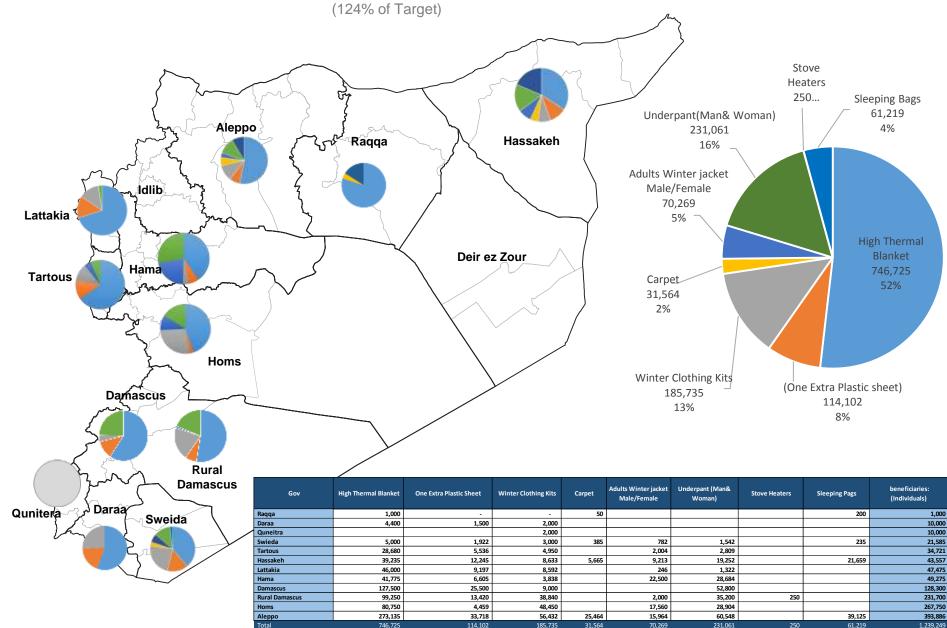

# Winterization Programme 2016/2017 Concluded on 28 February with **1,239,249** Beneficiaries Assisted

Winterization Programme