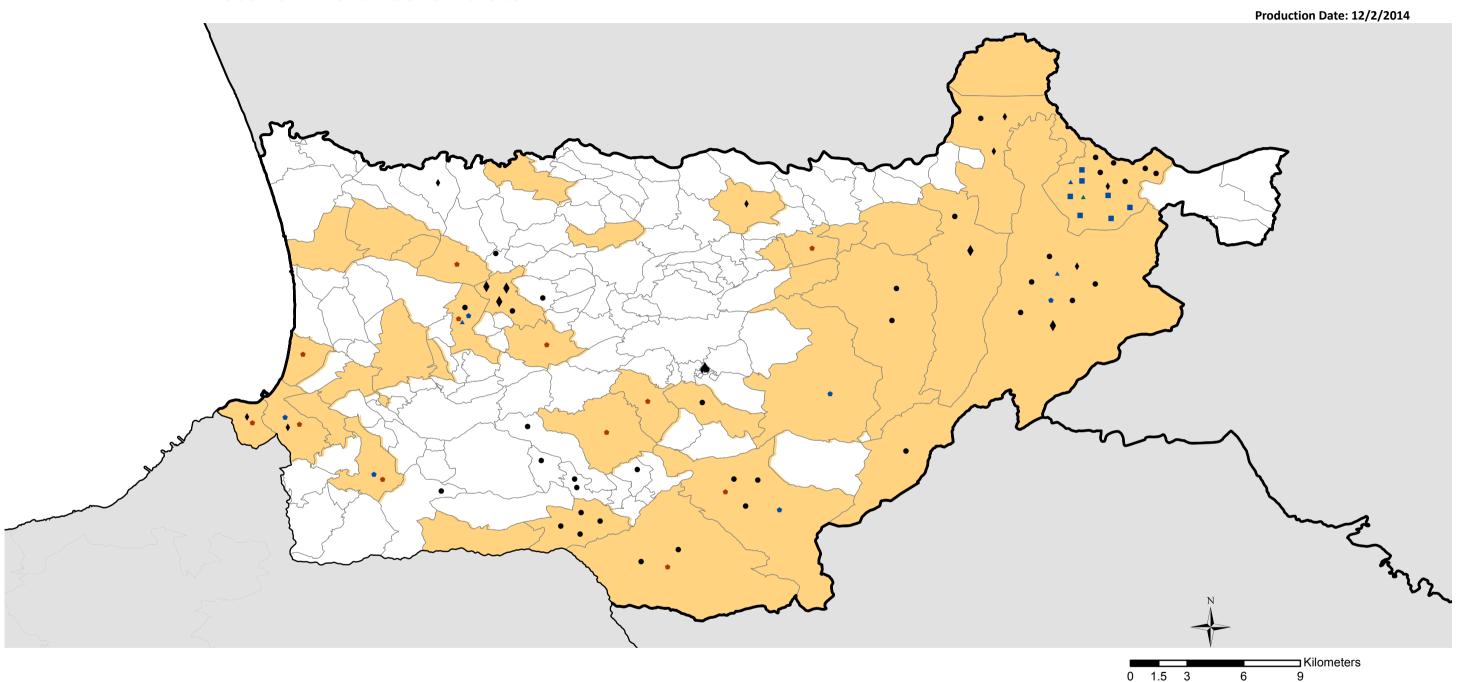

## **Mapping of Interventions with Municipalities**

Social Cohesion and Livelihoods Sector Lebanon- North Governorate

## **Activities**

- Community Support Projects (UNHCR Funded)
- ♦ Community Support Projects
- Support to Municipal Service Delivery
- △ Peace Building Mechanisms

## Organizations\*

USAID - OTI

CARE

-

International Aler

MERCY CORPS

SFCG

Salam

LIND

Coordinate System: GCS WGS 1984

Datum: WGS 1984 Units: Degree

The boundaries, names and designations used on this map do not imply official endorsement of the United Nations.

All data are the best available at the time of map production. GIS and mapping by UNDP.

For information and updates;

contact Said Abou Kharroub: said.abou-kharroub@undp.org

 $<sup>\</sup>ensuremath{^{*}}$  Font colors are used to differentiate the implementing organizations.