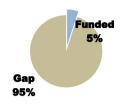

| Funding level    |               |  |  |  |  |
|------------------|---------------|--|--|--|--|
| RRP requirements | \$406,091,011 |  |  |  |  |
| Funding received | \$20,474,157  |  |  |  |  |
| % funded         | 5%            |  |  |  |  |