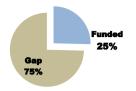

| Funding level    |                 |  |  |  |  |  |
|------------------|-----------------|--|--|--|--|--|
| RRP requirements | \$1,383,971,569 |  |  |  |  |  |
| Funding received | \$351,378,830   |  |  |  |  |  |
| % funded         | 25%             |  |  |  |  |  |